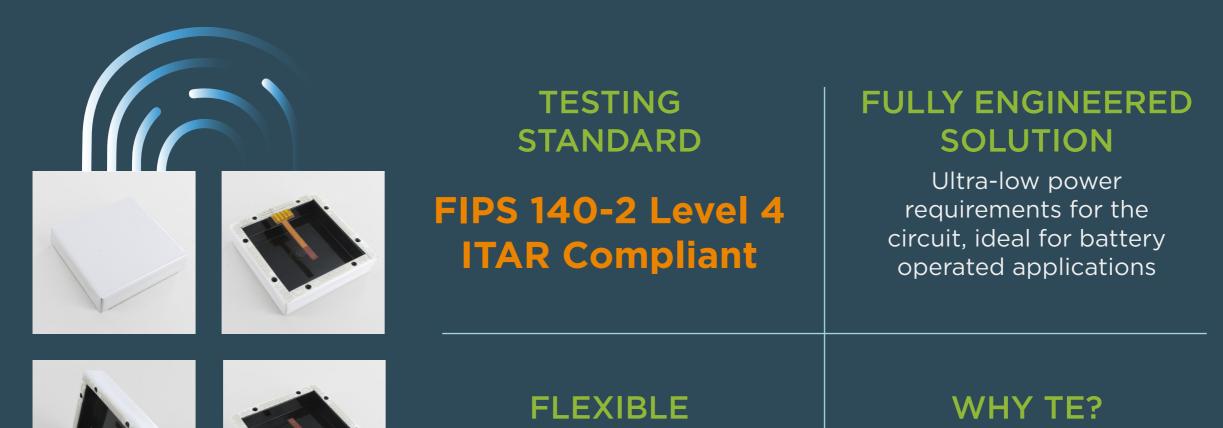

## PROTECT YOUR DATA FROM FALLING INTO THE WRONG HANDS

Tamper detection sensors offer a high security solution in a space efficient form factor for the detection of physical tampering in small, high security enclosures.

## IN THE EVENT OF A TAMPER ATTACK:

SIGNAL/COMMUNICATION ALERT I DATA ERASURE SYSTEM INOPERABLE

DESIGN

Fully customizable for different geometries and different levels of protection We have over **35 years** experience in the tamper