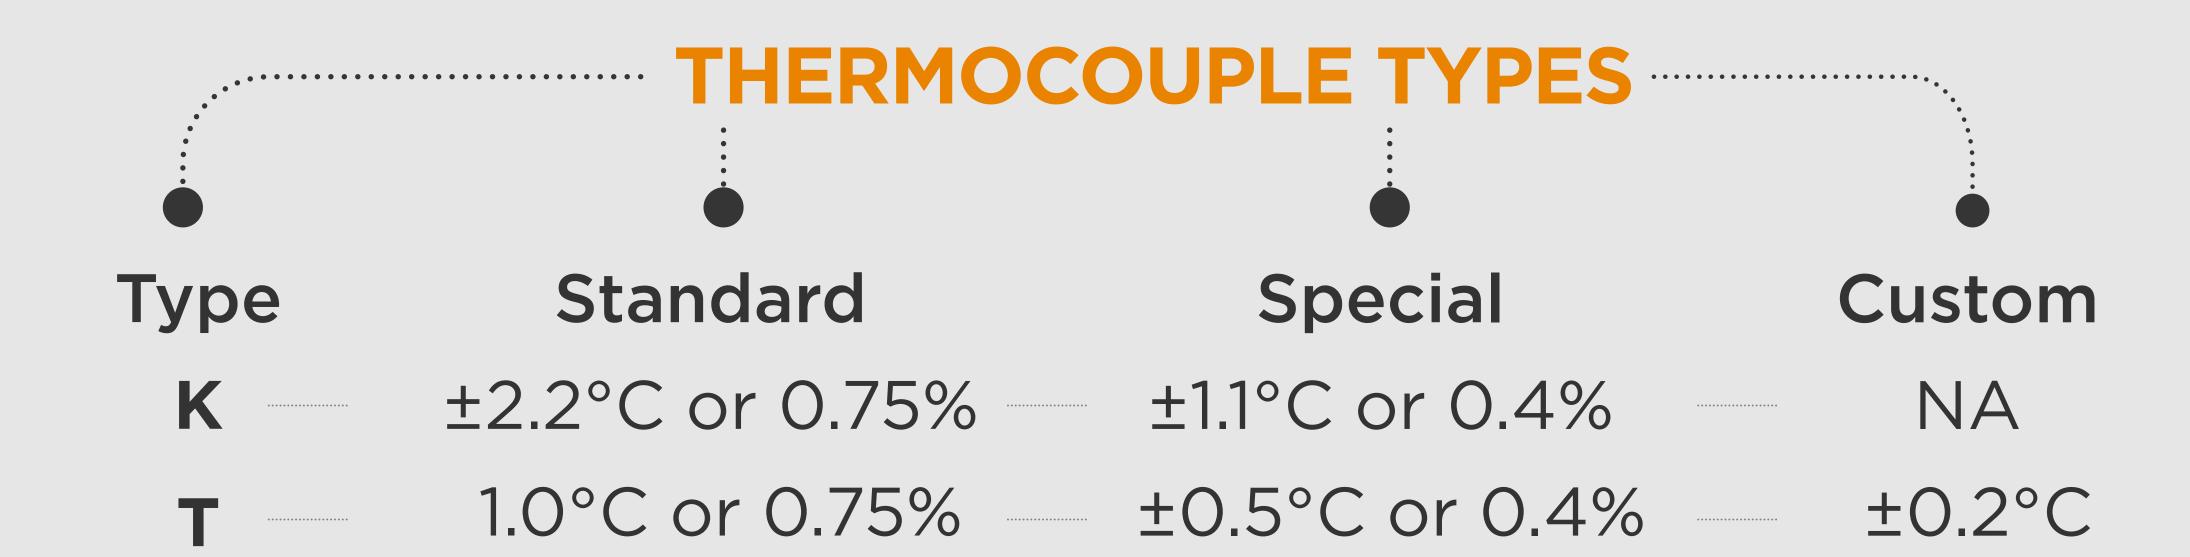

# MICRO-THERMOCOUPLES



# FAST, ACCURATE, FLEXIBLE, FINE GAUGE THERMOCOUPLES

With an innovative ultra-thin junction insulation to minimize the tip diameter and superior accuracy, TE Connectivity (TE) micro-thermocouples (MTC) are leading the industry in performance in even the most complex environments. Our MTCs are suited for medical or specialty applications that require an extremely small temperature sensor to provide a rapid response to changes in temperature.



### SPECIFICATIONS



#### JUNCTION TYPES



#### JUNCTION INSULATION



#### STANDARD WIRE GAUGES



## JUNCTION INSULATION

Polyesterimide Polyimide

#### MODEL OPTIONS



Soldered, Insulated Junction

te.com/sensorsolutions

© 2018 TE Connectivity Ltd. family of companies All Rights Reserved.