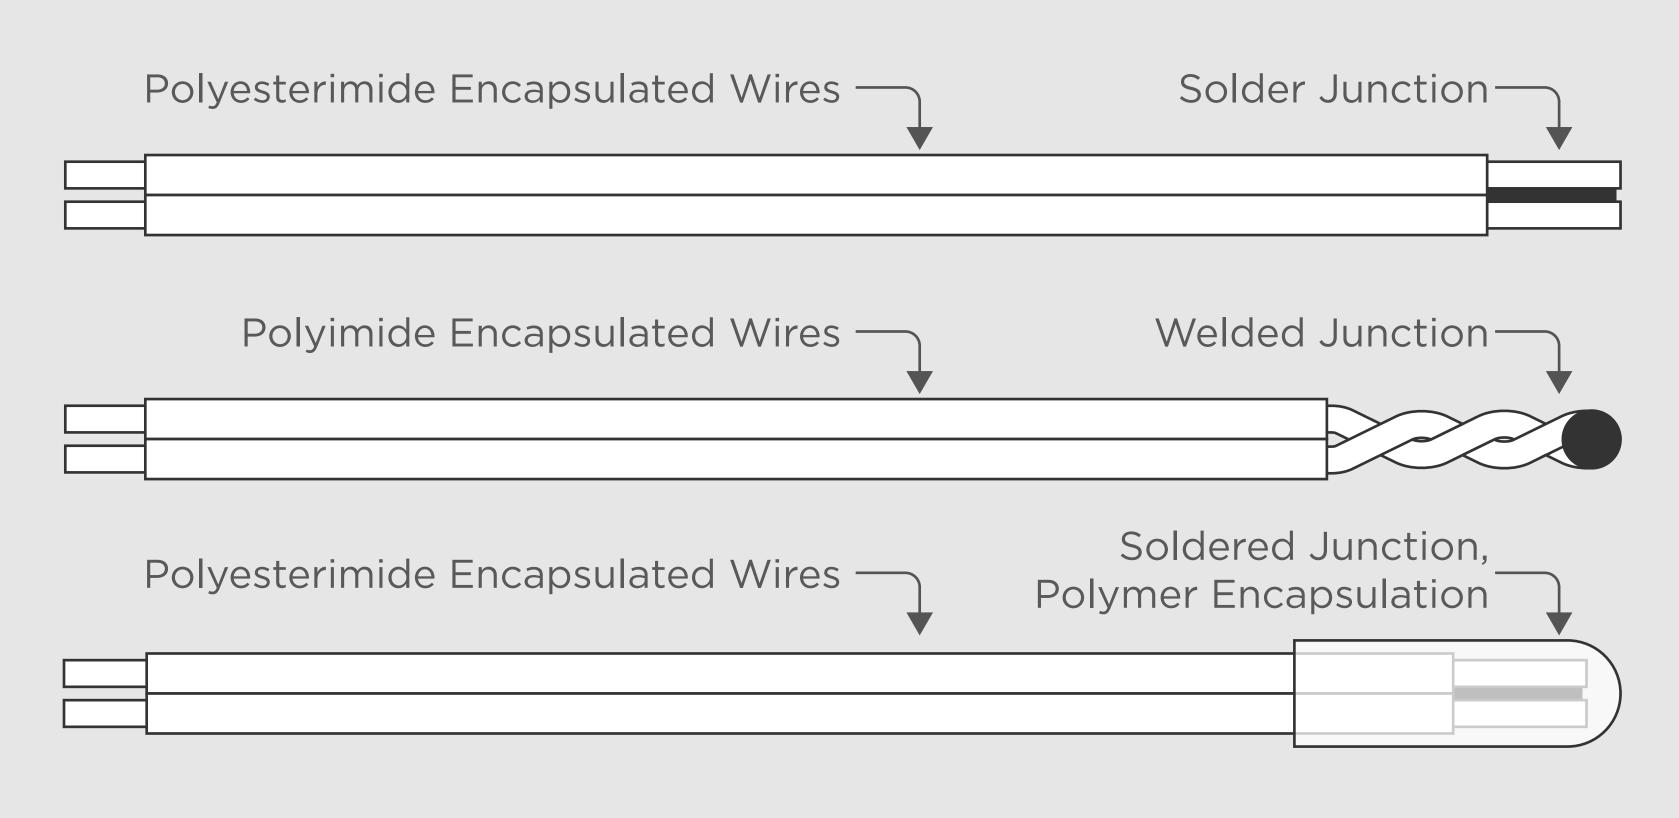

# MICRO-THERMOCOUPLES



# FAST, ACCURATE, FLEXIBLE, FINE GAUGE THERMOCOUPLES

With an innovative ultra-thin junction insulation to minimize the tip diameter and superior accuracy, TE Connectivity (TE) micro-thermocouples (MTC) are leading the industry in performance in even the most complex environments. Our MTCs are suited for medical or specialty applications that require an extremely small temperature sensor to provide a rapid response to changes in temperature.



### SPECIFICATIONS



#### JUNCTION TYPES



#### JUNCTION INSULATION



#### STANDARD WIRE GAUGES



## JUNCTION INSULATION

Polyesterimide Polyimide

#### MODEL OPTIONS



Soldered, Insulated Junction

te.com/sensorsolutions

© 2018 TE Connectivity Ltd. family of companies All Rights Reserved.