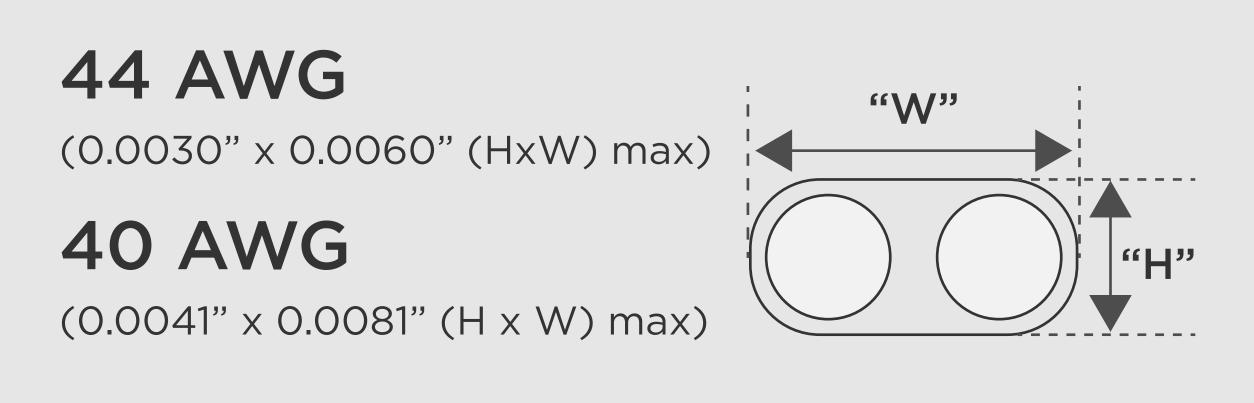

# MICRO-THERMOCOUPLES



# FAST, ACCURATE, FLEXIBLE, FINE GAUGE THERMOCOUPLES

With an innovative ultra-thin junction insulation to minimize the tip diameter and superior accuracy, TE Connectivity (TE) micro-thermocouples (MTC) are leading the industry in performance in even the most complex environments. Our MTCs are suited for medical or specialty applications that require an extremely small temperature sensor to provide a rapid response to changes in temperature.



### SPECIFICATIONS



#### JUNCTION TYPES



#### JUNCTION INSULATION



#### STANDARD WIRE GAUGES



## JUNCTION INSULATION

Polyesterimide Polyimide

#### MODEL OPTIONS



Soldered, Insulated Junction

te.com/sensorsolutions

© 2018 TE Connectivity Ltd. family of companies All Rights Reserved.