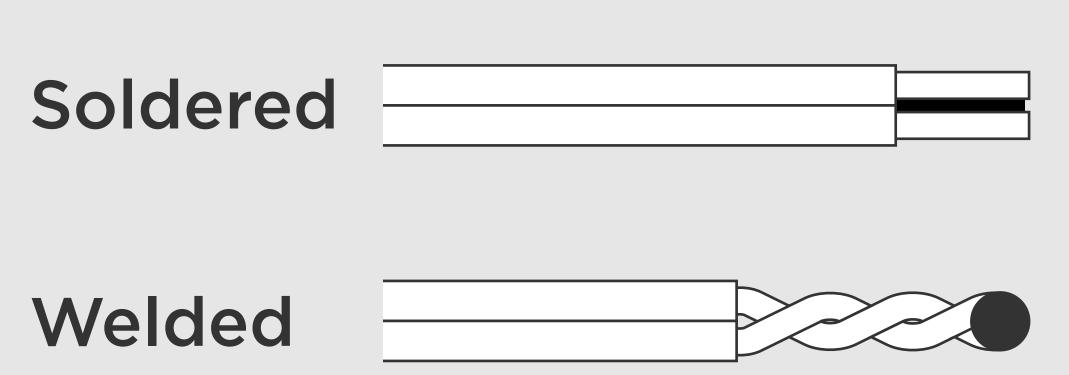

# MICRO-THERMOCOUPLES



# FAST, ACCURATE, FLEXIBLE, FINE GAUGE THERMOCOUPLES

With an innovative ultra-thin junction insulation to minimize the tip diameter and superior accuracy, TE Connectivity (TE) micro-thermocouples (MTC) are leading the industry in performance in even the most complex environments. Our MTCs are suited for medical or specialty applications that require an extremely small temperature sensor to provide a rapid response to changes in temperature.



### SPECIFICATIONS



#### JUNCTION TYPES



#### JUNCTION INSULATION



#### STANDARD WIRE GAUGES



## JUNCTION INSULATION

Polyesterimide Polyimide

#### MODEL OPTIONS



Soldered, Insulated Junction

te.com/sensorsolutions

© 2018 TE Connectivity Ltd. family of companies All Rights Reserved.