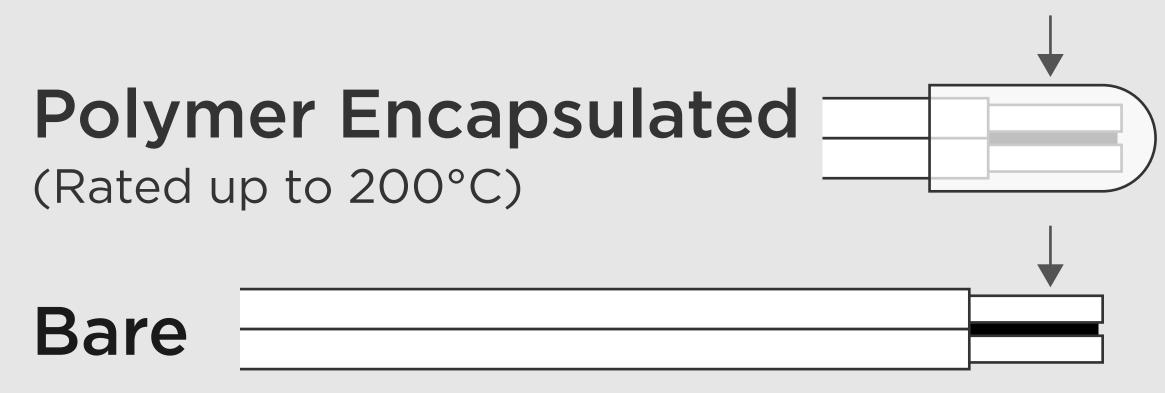

# MICRO-THERMOCOUPLES



# FAST, ACCURATE, FLEXIBLE, FINE GAUGE THERMOCOUPLES

With an innovative ultra-thin junction insulation to minimize the tip diameter and superior accuracy, TE Connectivity (TE) micro-thermocouples (MTC) are leading the industry in performance in even the most complex environments. Our MTCs are suited for medical or specialty applications that require an extremely small temperature sensor to provide a rapid response to changes in temperature.



### SPECIFICATIONS



#### JUNCTION TYPES



#### JUNCTION INSULATION



#### STANDARD WIRE GAUGES



## JUNCTION INSULATION

Polyesterimide Polyimide

#### MODEL OPTIONS



Soldered, Insulated Junction

te.com/sensorsolutions

© 2018 TE Connectivity Ltd. family of companies All Rights Reserved.