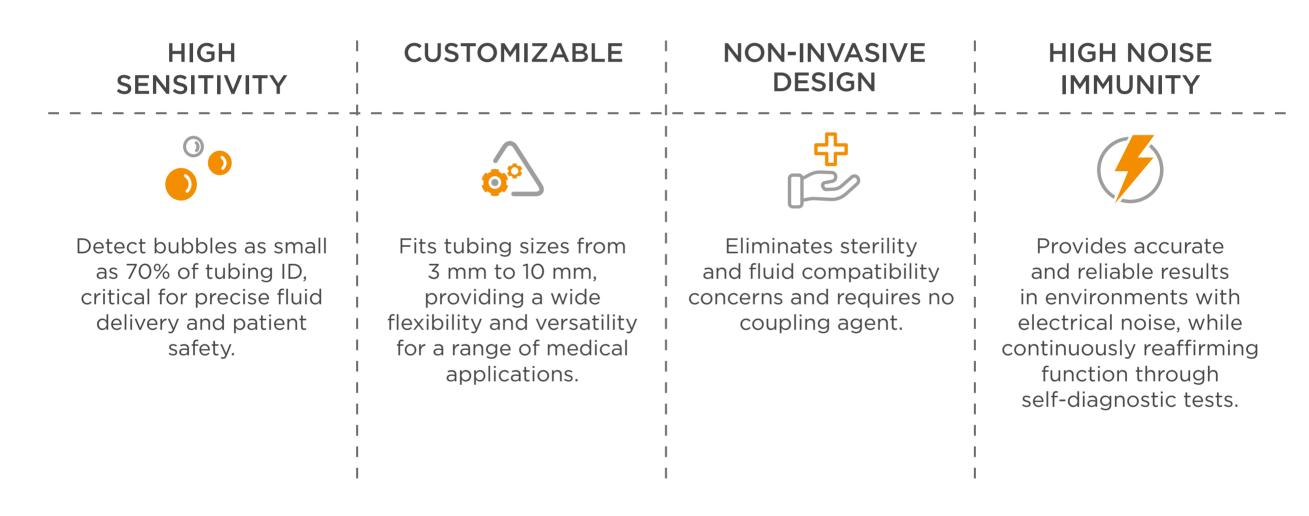

WHERE INNOVATION MEETS ACCURACY, FOR BETTER PATIENT OUTCOMES.



### INTRODUCING THE AD-101 AIR BUBBLE DETECTOR

#### REINFORCE YOUR COMMITMENT TO PATIENT SAFETY WITH A RELIABLE AIR BUBBLE DETECTOR.

The AD-101 Air Bubble Detector (ABD) is an exceptional solution for medical manufacturers who demand the highest level of reliability, accuracy, and versatility in their fluid delivery systems. Our compact non-invasive sensor uses advanced ultrasonic technology to continuously monitor fluid for the presence of a break in flow, helping confirm that your system delivers the best performance and keeps patients safe.

# **TOP 4 BENEFITS**

of TE's AD-101 Air Bubble Detector



## AD-101 BUBBLE DETECTOR APPLICATIONS:

Dialysis Machines • IV Infusion Systems • Blood Transfusion Systems • Syringe Pumps Insulin Pumps and more...

# TRY FREE SAMPLES TODAY

Experience the versatility and accuracy of our AD-101 Air Bubble Detector for yourself. Click below to order your free samples today. Discover how TE's sensors can help elevate your medical device design.

Order Samples Now





© 2023 TE Connectivity. All Rights Reserved.