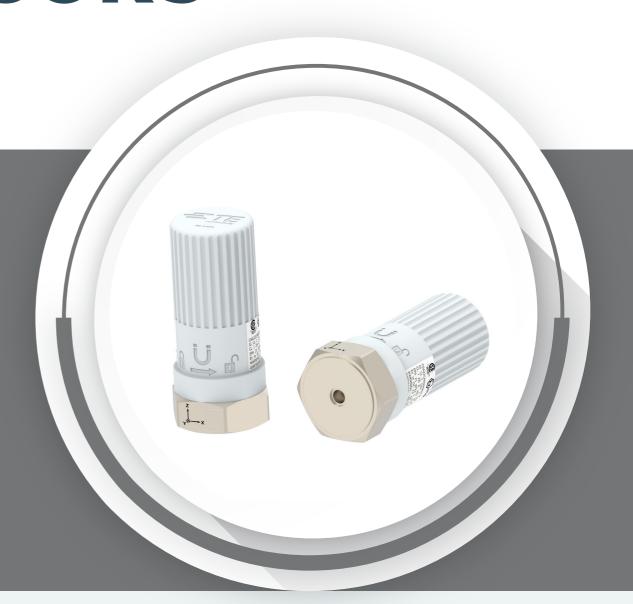

# WIRELESS VIBRATION SENSORS

The Industrial Internet of Things (IIoT) evolution is driving demand for remote condition monitoring systems in various industries. TE Connectivity's series of wireless vibration sensors allow you to easily and reliably monitor and analyze your critical equipment from anywhere,

# at any time.

### **TOTAL APPLICATION FLEXIBILITY**

Multiple options available with Bluetooth or LoRaWAN™ connectivity, and single or tri-axial designs, depending on your needs.