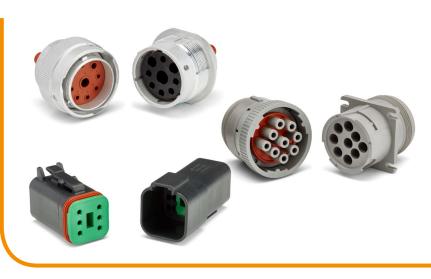

### **GET TO KNOW OUR CONNECTORS**

The HD and DT connector families are versatile, supporting a wide range of applications.

### **HD PRODUCTS**

- Robust circular connection systems with quick connect/disconnect bayonet coupling.
- Metal shell HD30, plastic shell HDP20, and smaller diagnostic HD10 series product families.
- All using durable DEUTSCH pin and socket common contacts.

# **DT PRODUCTS**

- Rugged rectangular connection systems with cantilever latches that use separate wedge locks.
- Regular DT, Miniature DTM, and Power DTP series product families.
- All using durable DEUTSCH pin and socket common contacts.