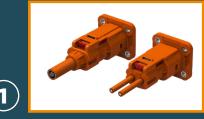

### IPT-HD

- Enhanced shielding design offering engine-level vibration performance
- Operating temperature of -40°C to +125°C
- Flexible assembly with single wiring harness