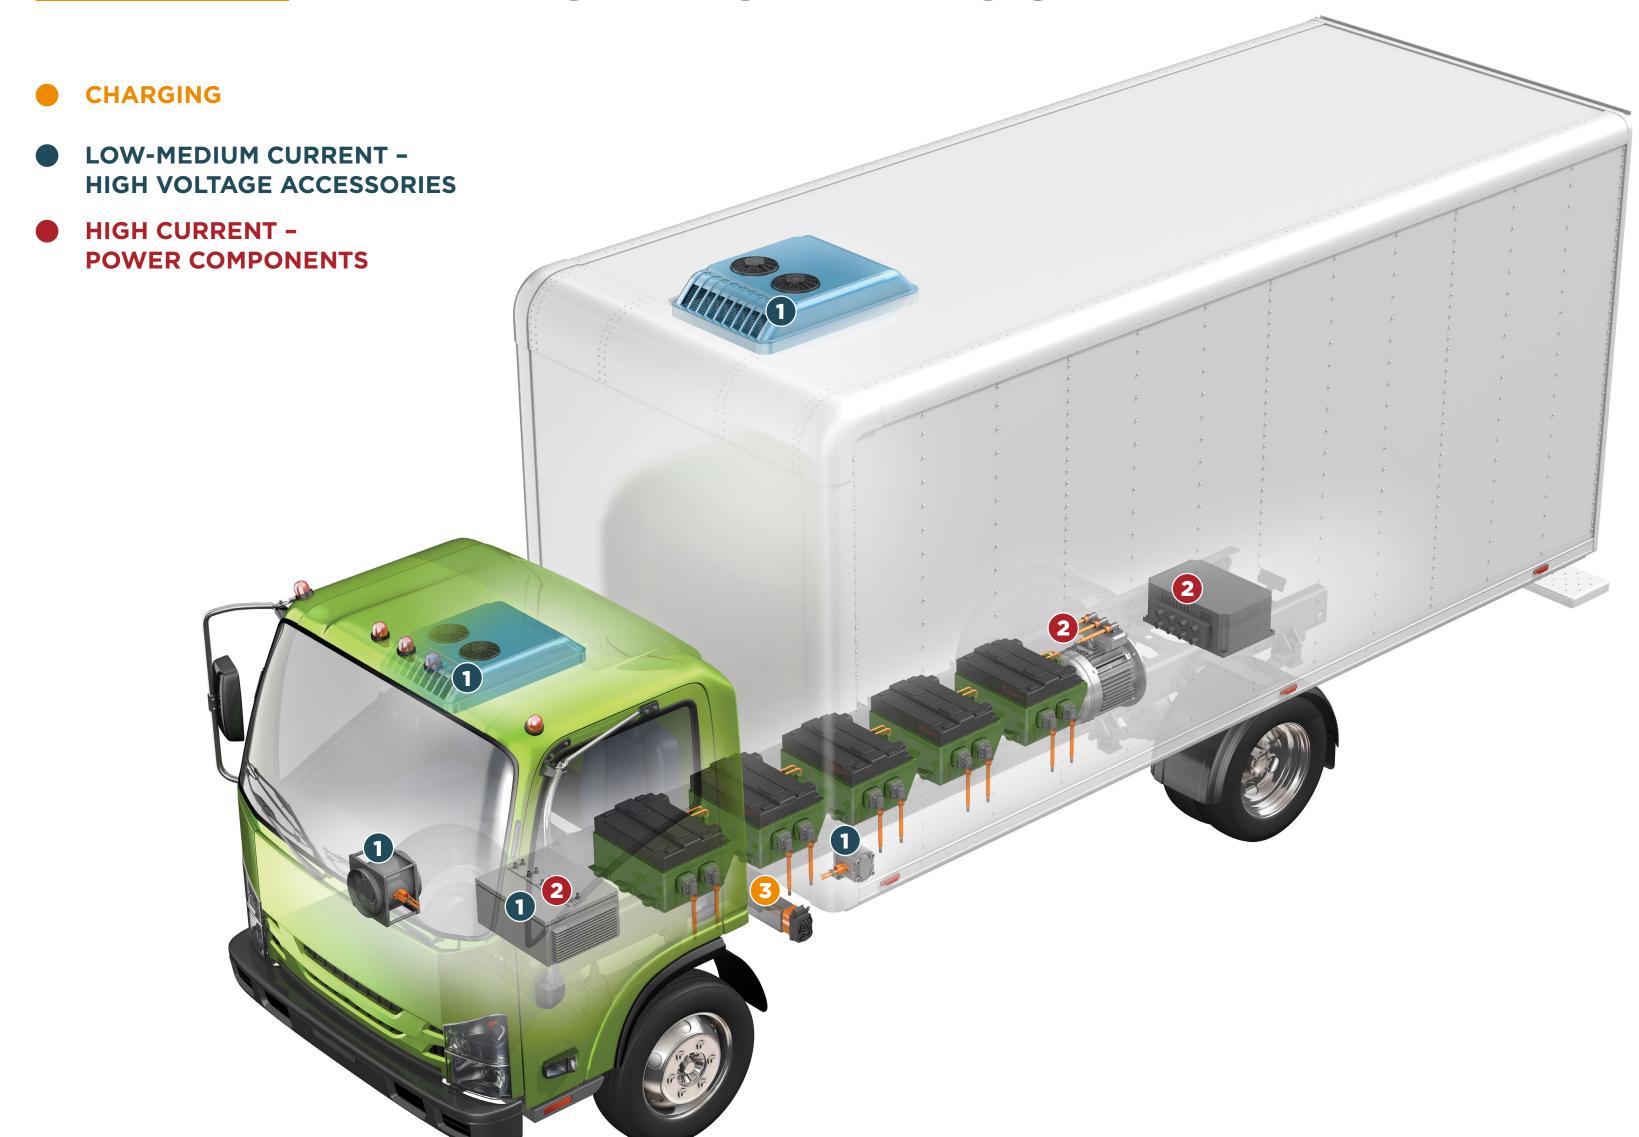

### **AMP+ HVA 280**

- High diversity (2P & 3P, multiple latching options, inline)
- Up to 600V individually shielded wire and 850V multi-core wire
- 40A at +85°C