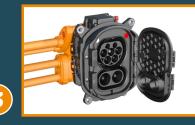

# **Charging Inlet**

- Available in kits and pigtails
- IP67 rating, 250 VAC (at 32 A), and 1000 VDC (at 200 A)
- Upgraded conductor sizes for fast charging – DC 70 mm<sup>2</sup> / PE 25 mm<sup>2</sup> / AC 6 mm<sup>2</sup>