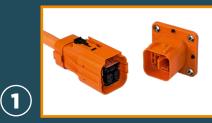

## HVA HD400

- Compact, rugged design offering transmission-level vibration performance (LV-S3)
- 1000 VDC, 60 A (at 80°C), operating temperature of -40°C to +140°C