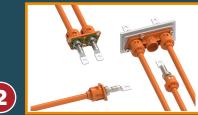

### **AMP+ HVA 280**

- High diversity (2P & 3P, multiple latching options, inline)
- Up to 600V individually shielded wire and 850V multi-core wire
- 40A at +85°C