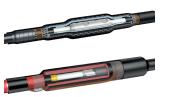

#### SWITCHGEAR & TRANSFORMER SOLUTIONS

Our TE Raychem separable connectors are compact, simple to install, and support grid monitoring and digitalization when paired with TE Kries smart solutions.

OUTER CONE CONNECTORS UP TO 42 kV

INNER CONE CONNECTORS UP TO 52 kV

OUTER CONE CONNECTORS UP TO 72.5 kV

INNER CONE JOINTS UP TO 145 kV