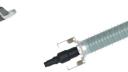

#### **ONSHORE GRID CONNECTIONS**

Our TE Raychem heat shrink and cold applied joints for 1-core or 3-core cables are designed to offer excellent mechanical strength and electrical performance.

JOINTS WITH SEPARATE REJACKETING UP TO 35 kV

HEAT & COLD SHRINK JOINTS UP TO 72 kV

ONE-PIECE HEAT SHRINK JOINTS UP TO 245 kV