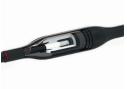

#### **CABLE TERMINATION SOLUTIONS**

Our TE Raychem heat shrink, cold shrink and dry type terminations handle long-term electrical stress. Easy to install with high-reliability thanks to our material science.

COLD SHRINK TERMINATIONS UP TO 42 kV

OUTDOOR TERMINATIONS DRY TYPE UP TO 245 kV

INNER CONE TERMINATIONS UP TO 245 kV