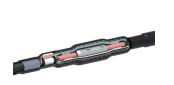

#### **ONSHORE GRID CONNECTIONS**

Our TE Raychem heat shrink and cold applied joints for 1-core or 3-core cables are designed to offer excellent mechanical strength and electrical performance.

JOINTS WITH SEPARATE REJACKETING UP TO 35 kV

HEAT & COLD SHRINK JOINTS UP TO 72 kV

ONE-PIECE HEAT SHRINK JOINTS UP TO 245 kV