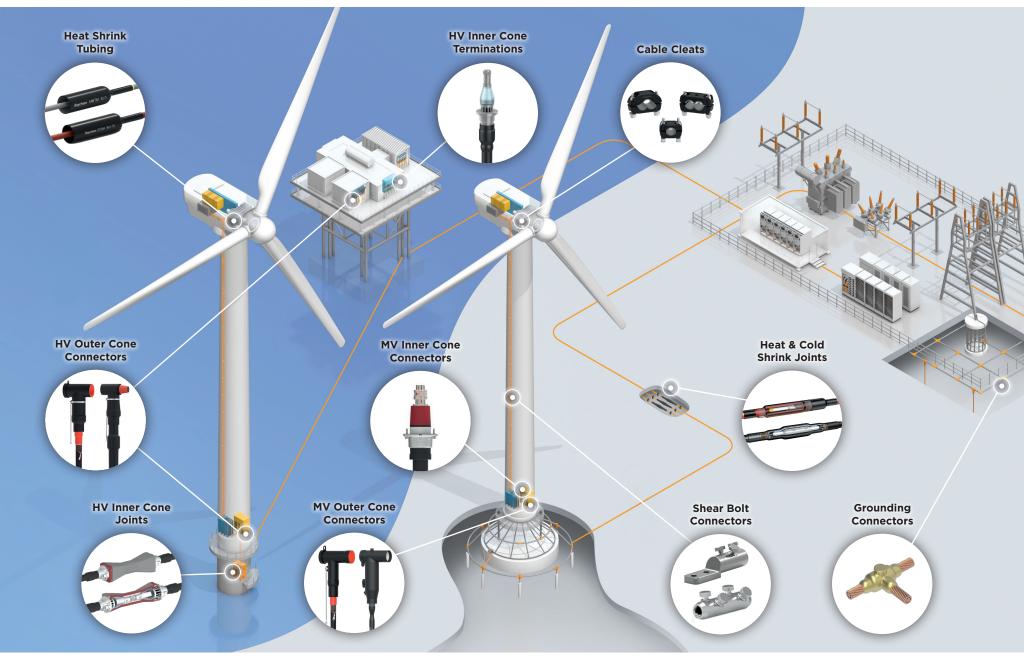

# **OUR WIND PORTFOLIO HIGHLIGHTS**

#### SWITCHGEAR & TRANSFORMER SOLUTIONS

Our TE Raychem separable connectors are compact, simple to install, and support grid monitoring and digitalization when paired with TE Kries smart solutions.

OUTER CONE CONNECTORS UP TO 42 kV

INNER CONE CONNECTORS UP TO 52 kV

OUTER CONE CONNECTORS UP TO 72.5 kV

INNER CONE JOINTS UP TO 145 kV