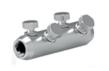

#### SWITCHGEAR & TRANSFORMER SOLUTIONS

Our TE Raychem separable connectors are compact, simple to install, and support grid monitoring and digitalization when paired with TE Kries smart solutions.

OUTER CONE CONNECTORS UP TO 42 kV

INNER CONE CONNECTORS UP TO 52 kV

OUTER CONE CONNECTORS UP TO 72.5 kV

INNER CONE JOINTS UP TO 145 kV