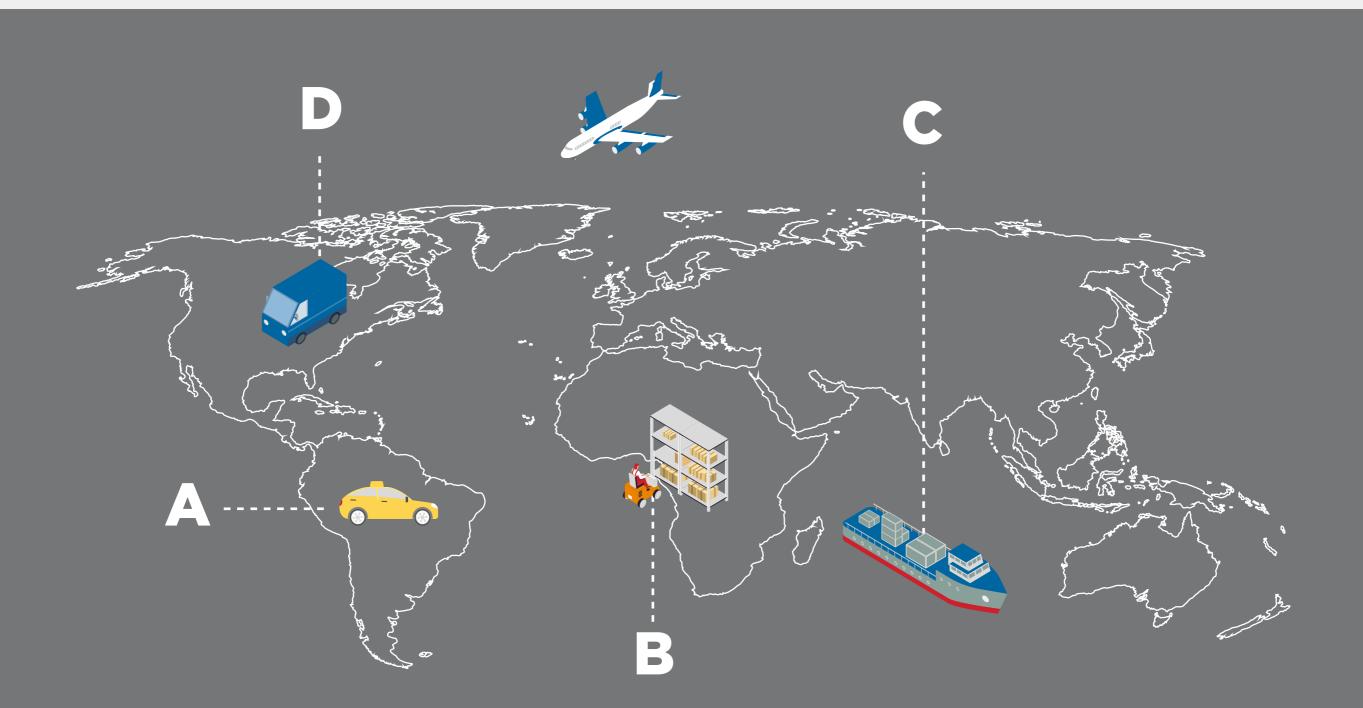

**Telematics & OBD** (on-board Diagnostics)

By combining a GPS system with on-board diagnostics it's possible to record – and map – exactly where a car is and how fast it's traveling, and cross reference that with how a car is behaving internally.

#### Smart Logistics / Freight

Platooning trucks carry freight efficiently from the port to their destination. Smart inventory systems inform operators about when freight is moved between different locations

#### Vehicle Fleet Communication

Public transit and city fleet vehicles communicate with their home agency when it is time for maintenance or replacement