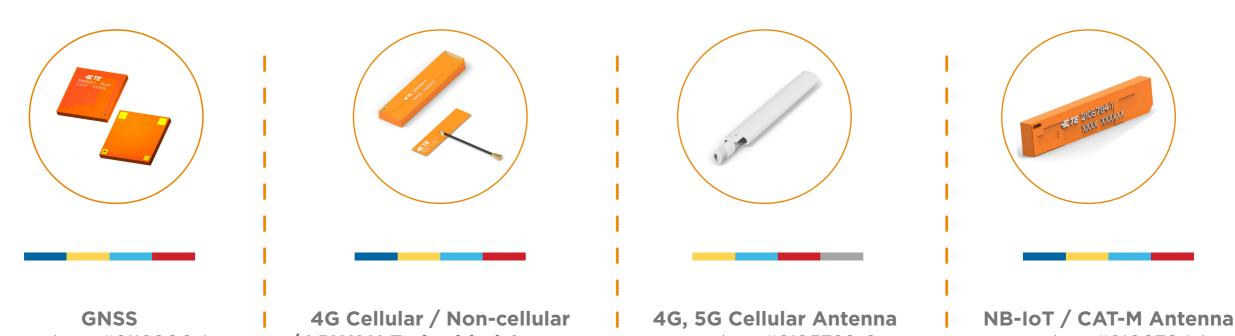

## **Antenna Solutions**

| product #2118900-1                                                                                                                                | <b>/ LPWAN Embedded Antenna</b> product #2367286-1, #2108994-1                                                           | product #2195729-2                                                                                                                                                        | product #2108784-1                                                                                                                                                                                                                                                                                                     |
|---------------------------------------------------------------------------------------------------------------------------------------------------|--------------------------------------------------------------------------------------------------------------------------|---------------------------------------------------------------------------------------------------------------------------------------------------------------------------|------------------------------------------------------------------------------------------------------------------------------------------------------------------------------------------------------------------------------------------------------------------------------------------------------------------------|
| Small and light weight                                                                                                                            | Battery efficiency                                                                                                       | Omnidirectional coverage                                                                                                                                                  | Omnidirectional coverage                                                                                                                                                                                                                                                                                               |
| Available in tape and reel<br>packaging for automatic<br>mounting<br>Enhance efficiency and<br>bandwidth<br>Minimum matching circuits<br>required | Omni directional coverage<br>Can be combined with other<br>services (multi-functional<br>antennas) e.g. WLAN and<br>Lora | 90 degree hinge type SMA<br>connector terminal mount<br>antenna<br>Wide Band coverage for 5G,<br>4G, 3G, 2G, NB-IoT, Cat-M,<br>GNSS<br>No matching components<br>required | On board SMD PCB antenna<br>Wide band coverage for 5G,<br>4G, 3G, NB-IoT and CAT-M<br>with GNSS<br>Bandwidth and performance<br>dependent on ground plane<br>size/ design suggested<br>minimum ground plane<br>length from antenna feed is<br>120mm<br>Available in Tape & Reel<br>packaging for automatic<br>mounting |
|                                                                                                                                                   |                                                                                                                          | Bandwidth and performance<br>are not dependent on ground<br>plane size                                                                                                    |                                                                                                                                                                                                                                                                                                                        |