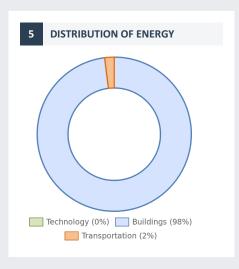

#### Hirschmann Car Communication Kft.

Headquarter: 5600 Békéscsaba, Csorvási út 35.

Tax number: 10586970-2-04

2 ELECTRICITY

1 GWh - 3 GWh

7 CO<sub>2</sub> OUTPUT OF CONSUMED ENERGY

1 052 ton(s)

8 OAK TREE EQUIVALENT