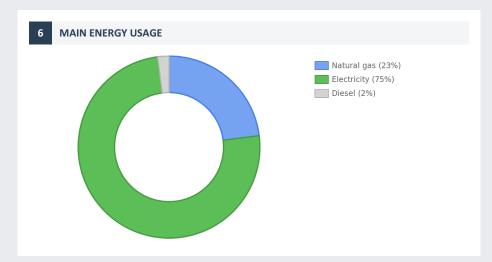

#### Hirschmann Car Communication Kft.

Headquarter: 5600 Békéscsaba, Csorvási út 35.

Tax number: 10586970-2-04

2 ELECTRICITY

1 GWh - 3 GWh

7 CO<sub>2</sub> OUTPUT OF CONSUMED ENERGY

1 052 ton(s)

8 OAK TREE EQUIVALENT