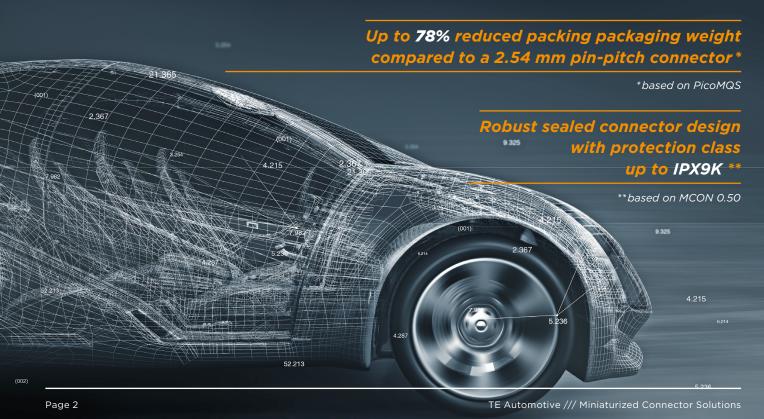

Our portfolio offers outstanding savings in packaging weight (up to 78% reduction) while ensuring the highest levels of automotive reliability and robustness. For example, compared to a standard connector with a 2.54 mm pin-pitch, NanoMQS offers an almost 50% reduction in PCB footprint while our surface-mounted headers connectors offer superior PCB retention forces of >80N.

#### **Performance**

- Current capacity: 3A (90°C)
- Temperature range: -40°C to +170°C
- Vibration grade class SG4 (Ag)
- Sealing class IPx9k
- LV 214. VW 75174