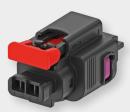

# MCON 0.50 Connector System

#### **Dimensions**

- 1.8 mm pin-to-pin
- 0.13 mm<sup>2</sup> to 0.35 mm<sup>2</sup> wire range
- Mating for 0.5 mm x 0.4 mm blade size

#### **Performance**

- Current capacity: 3A (90°C)
- Temperature range: -40°C to +170°C
- Vibration grade class SG4 (Ag)
- Sealing class IPx9k
- LV 214. VW 75174

#### **Position Assurance**

- · Clean body design
- · Primary and secondary contact locking
- · Click-audible mating
- Connector position assurance