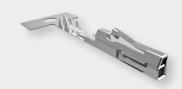

# **PicoMQS Connector System**

#### **Dimensions**

- 1.27 mm pin-to-pin pitch
- 0.22 mm<sup>2</sup> FLU & FLR wire range
- Mating for 0.5 x 0.4 blade size
- 0.014 to 0.42 mm<sup>2</sup> foil cross section

#### **Performance**

- Current capacity: 4A (90°C) / 1A FFC
- Max. Temperature 130°C (Sn) / 105°C FFC
- SG2 vibration grade, unsealed (Sn)
- LV214 European automotive standard compliant
- Present in various European OEMs

#### **Position Assurance**

- Locking Lance design
- Primary and secondary contact locking
- · Click-audible connector position assurance (CPA) possible

# **Applications**

- · Blackbox applications (headlamps and steering wheel controls)
- Battery management