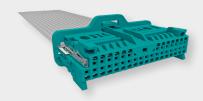

# NanoMQS Connector System

## **Dimensions**

- 1.8 mm pin-to-pin
- 0.13 mm<sup>2</sup> to 0.35 mm<sup>2</sup> wire range
- Mating for 0.5 mm x 0.4 mm blade size

### **Performance**

- Current capacity: 6A (90°C)
- Max. temperature 170°C (Ag)
- SG4 vibration Grade (Ag)
- European automotive standard compliant (LV 214)
- USCAR validation in process

### **Position Assurance**

- Locking lance design
- · Primary and secondary contact locking
- · Click-audible connector position assurance (CPA)
- · Click-audible mating