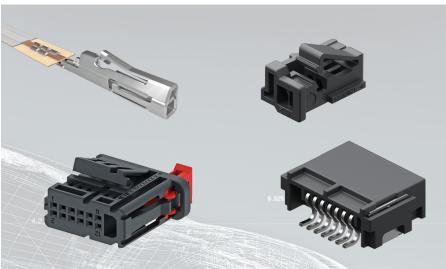

# TE Connectivity Miniaturized Connector Solutions

Based on our PicoMQS, NanoMQS, and MCON 0.50 connector portfolios, TE Connectivity (TE) offers a comprehensive range of miniaturized connector solutions for applications throughout the vehicle.

Supporting a pin-pitch of 1.27 mm up to 1.8 mm and based on locking lance and clean body terminals, our connector systems offer both 1 and 2 row options, that can be hand-mated up to 32 positions (NanoMQS and MCON 0.50).

In addition, options for click-audible connector position assurance (CPA), PCB mounting clips and anti-scooping features all contribute to the LV 214 compliant automotive levels of robustness. The availability of through-hole technology (THT) and surface-mounted technology (SMT) headers, hybrid connectors, supporting different terminal sizes, and solutions for flat flexible cables (FFC) provide additional flexibility for innovative miniaturized connectivity solutions.