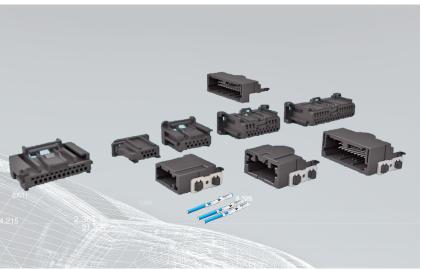

### PRODUCT OFFERING

- Single row 2 circuit plugs 4 polarization options
- Single row 4 circuit plugs 4 polarization options
- Single row 6 circuit right angle surface mount PCB header - 4 polarization options
- Single row 6 circuit plug 4 polarization options
- Dual row 16 circuit hybrid header 4 polarization options
- Dual row 16 circuit hybrid plug 4 polarization options
- Dual row 20 circuit right angle surface mount header - 4 polarization options
- Dual row 20 circuit plug 4 polarization options
- Female terminal 2098583-2 and -4

# **Generation 50 Connector System**

# **Header and Plug Portfolio**

| 90° Headers | Number of<br>Positions | TE PN     |
|-------------|------------------------|-----------|
|             | 6                      | 2272406-1 |
| or or       | 16 Hybrid              | 2203881-1 |
|             | 20                     | 2272897-1 |

| Terminals | Product            | TE PN          |
|-----------|--------------------|----------------|
|           | Gen 50<br>Terminal | 2098583-2 / -4 |

| Plugs                                                                                                                                                                                                                                                                                                                                                                                                                                                                                                                                                                                                                                                                                                                                                                                                                                                                                                                                                                                                                                                                                                                                                                                                                                                                                                                                                                                                                                                                                                                                                                                                                                                                                                                                                                                                                                                                                                                                                                                                                                                                                                                          | Number of<br>Positions | TE PN                        |
|--------------------------------------------------------------------------------------------------------------------------------------------------------------------------------------------------------------------------------------------------------------------------------------------------------------------------------------------------------------------------------------------------------------------------------------------------------------------------------------------------------------------------------------------------------------------------------------------------------------------------------------------------------------------------------------------------------------------------------------------------------------------------------------------------------------------------------------------------------------------------------------------------------------------------------------------------------------------------------------------------------------------------------------------------------------------------------------------------------------------------------------------------------------------------------------------------------------------------------------------------------------------------------------------------------------------------------------------------------------------------------------------------------------------------------------------------------------------------------------------------------------------------------------------------------------------------------------------------------------------------------------------------------------------------------------------------------------------------------------------------------------------------------------------------------------------------------------------------------------------------------------------------------------------------------------------------------------------------------------------------------------------------------------------------------------------------------------------------------------------------------|------------------------|------------------------------|
|                                                                                                                                                                                                                                                                                                                                                                                                                                                                                                                                                                                                                                                                                                                                                                                                                                                                                                                                                                                                                                                                                                                                                                                                                                                                                                                                                                                                                                                                                                                                                                                                                                                                                                                                                                                                                                                                                                                                                                                                                                                                                                                                | 2                      | 2291329-1                    |
|                                                                                                                                                                                                                                                                                                                                                                                                                                                                                                                                                                                                                                                                                                                                                                                                                                                                                                                                                                                                                                                                                                                                                                                                                                                                                                                                                                                                                                                                                                                                                                                                                                                                                                                                                                                                                                                                                                                                                                                                                                                                                                                                | 4                      | 2272399-1                    |
| the state of the s | 6                      | 2272405-1<br>2272405-5 (CPA) |
|                                                                                                                                                                                                                                                                                                                                                                                                                                                                                                                                                                                                                                                                                                                                                                                                                                                                                                                                                                                                                                                                                                                                                                                                                                                                                                                                                                                                                                                                                                                                                                                                                                                                                                                                                                                                                                                                                                                                                                                                                                                                                                                                | 16 Hybrid              | 2334712-1<br>2334712-5 (CPA) |
|                                                                                                                                                                                                                                                                                                                                                                                                                                                                                                                                                                                                                                                                                                                                                                                                                                                                                                                                                                                                                                                                                                                                                                                                                                                                                                                                                                                                                                                                                                                                                                                                                                                                                                                                                                                                                                                                                                                                                                                                                                                                                                                                | 20P                    | 2334713-1                    |