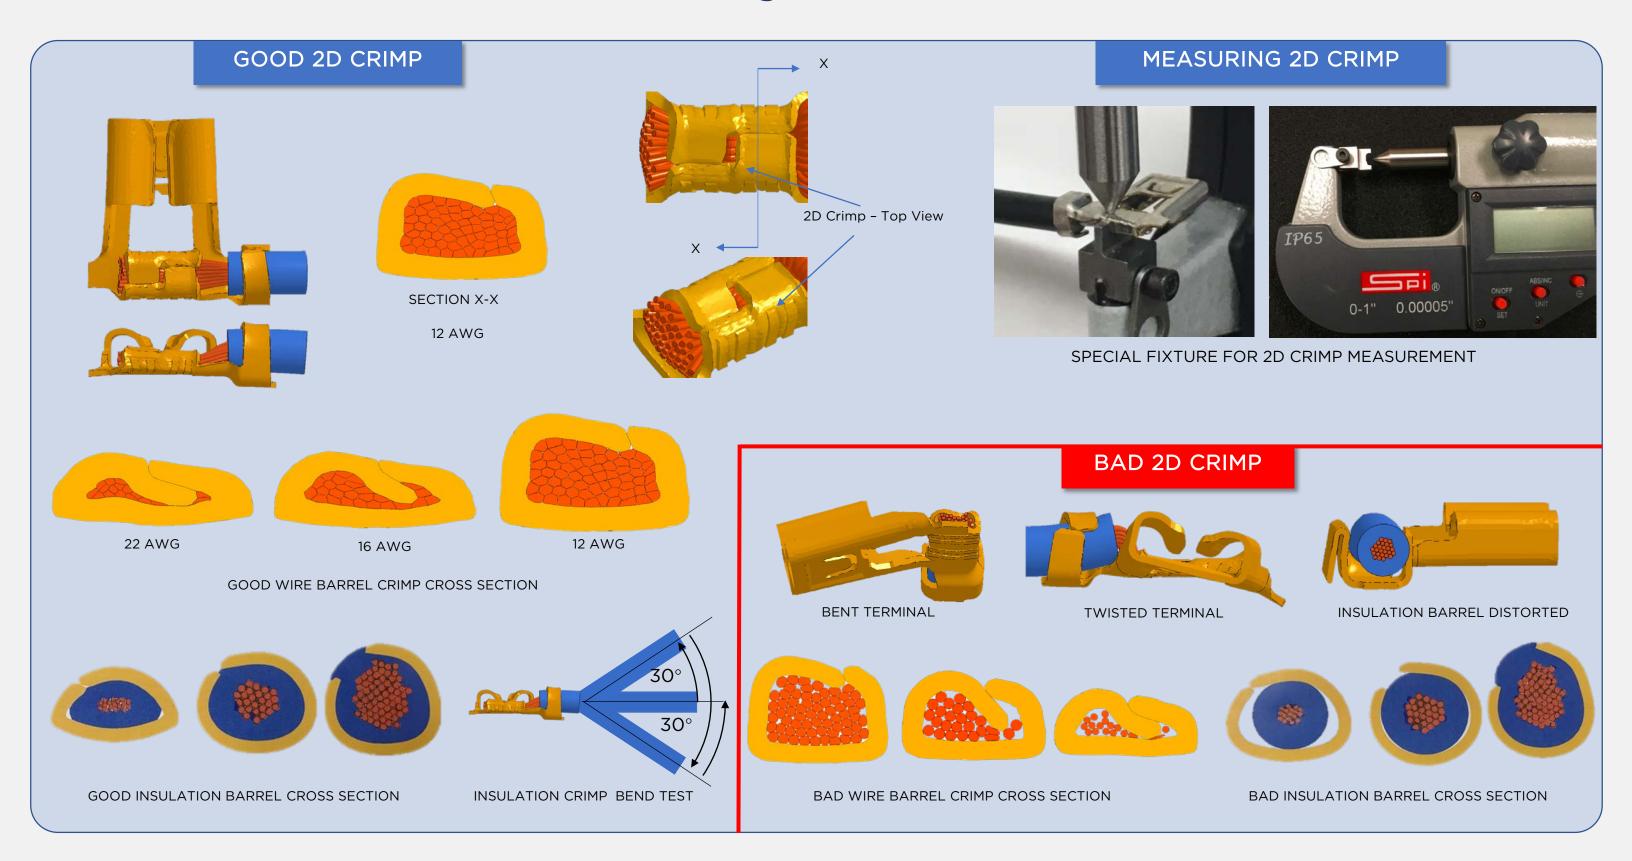

## **2D Crimp Quality Guidelines Flag Terminal**

TE, TE Connectivity and TE Connectivity (logo) are trademarks. All other logos, products and/or company names referred to herein might be trademarks of their respective owners.