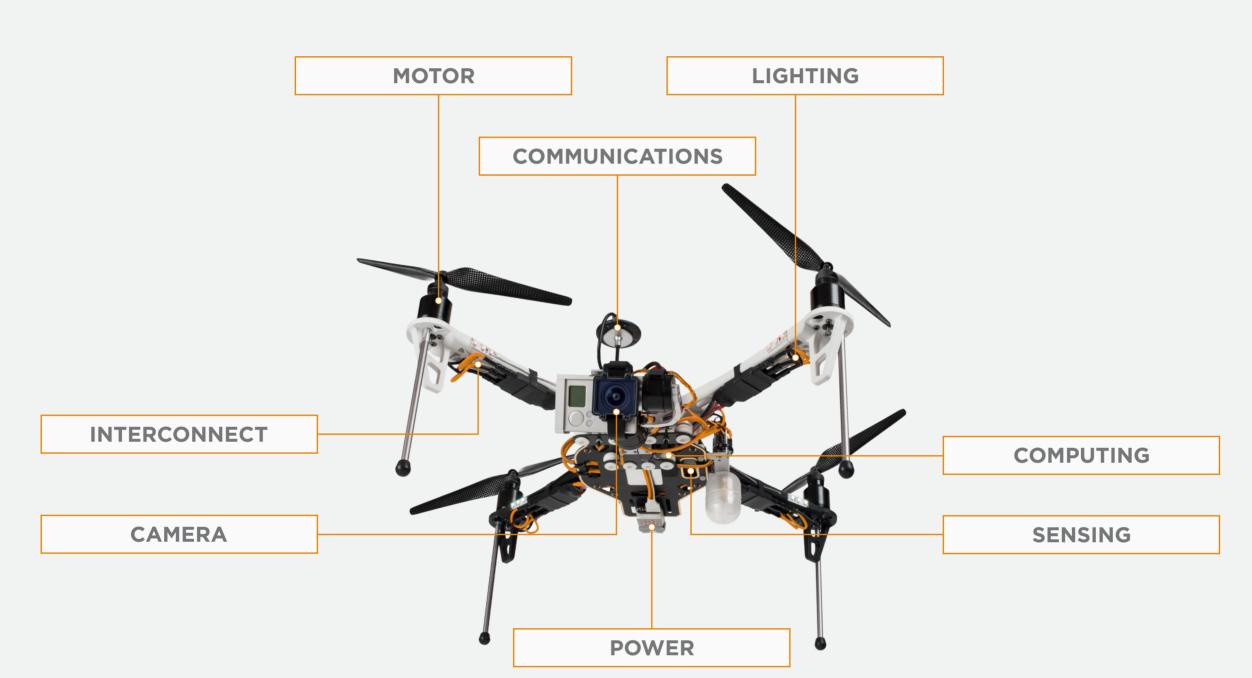

### **DESIGN FEATURE & SUBSYSTEMS**

## **DRONE SUBSYSTEMS**

POWER

BatteryPower Connector

LIGHTING

Power Connector

COMMUNICATIONS

AntennasSignal

Remote ControlInput/Output

COMPUTING

BoardSocketsMemory

MOTOR

Power Connector

SENSING

Pressure

PositionHumidityTemperature

• Camera

Memory