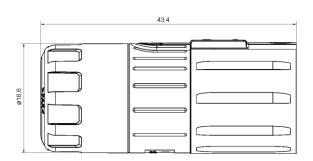

## **Technical Data**

number of pins temperature range -20 °C to 130 °C clamping range Ø 4.5 mm to Ø 6.5 mm when connected IP 66/67 protection type

**Electrical Data** 

power max. 14 / 5 A\* rated voltage rated insulation voltage (L-L) 63V (AC/DC) 1500 V

mating cycles 500

Data according to VDE 0110/EN61984, Paragraph 6.19.2.2

pollution degree over voltage category 3 III max. height for operation 2000 m

**Material** 

zinc diecast / plastic coated PBT, PA, UL 94/V0 housing

insulation insert

seals FKM clamp ring plastic

Contacts (not part of product contents)

Tools (not part of product contents)

E ST B 205 NN 00 31 0003 000 ESB 205 N 00 31 0003 000

**Contact Arrangement** mating view