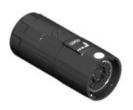

## **915** Plug

12+3-pin **EMC - Shielding** 

## **Technical Data**

number of pins temperature range -20 °C to 130 °C clamping range Ø 4.5 mm to Ø 6.5 mm when connected IP 66/67 protection type

**Electrical Data** 

power max. 14 / 5 A\* rated voltage rated insulation voltage (L-L) 63V (AC/DC) 1500 V

mating cycles 500

Data according to VDE 0110/EN61984, Paragraph 6.19.2.2

pollution degree over voltage category 3 III max. height for operation 2000 m

**Material** 

zinc diecast / plastic coated PBT, PA, UL 94/V0 housing

insulation insert

seals FKM clamp ring plastic

Contacts (not part of product contents)

Tools (not part of product contents)

E ST B 205 NN 00 31 0003 000 ESB 205 N 00 31 0003 000



**Contact Arrangement** mating view



© 2018 TE Connectivity

TE Connectivity, TE connectivity (logo), intercontec (logo) and speedtec are trademarks.

While TE Connectivity (TE) has made every reasonable effort to ensure the accuracy of the information in this presentation, TE does not guarantee that it is error-free, nor does TE make any other representation, warranty or guarantee that the information is accurate, correct, reliable or current. TE reserves the right to make any adjustments to the information contained herein at any time without notice. TE expressly disclaims all implied warranties regarding the information contained herein, including, but not limited to, any implied warranties of merchantability or fitness for a particular purpose. The dimensions in this article are fo