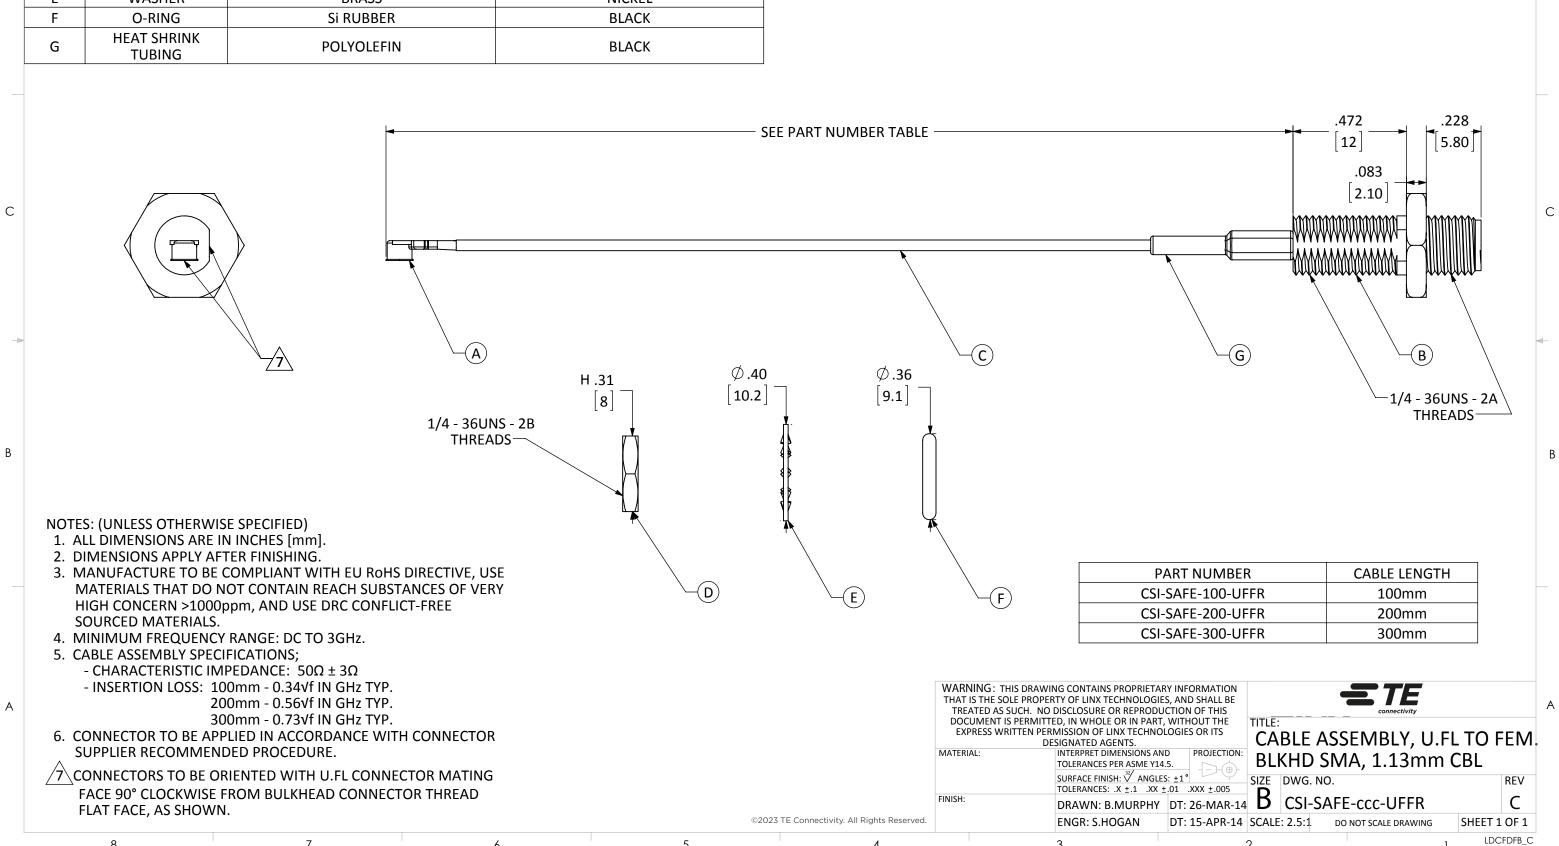

|   |      | 8                                              | 7           | 6  | 5      |
|---|------|------------------------------------------------|-------------|----|--------|
|   | ITEM | DESCRIPTION                                    | MATERIAL    |    | FINISH |
|   | Α    | U.FL PLUG                                      | BRASS       |    | GOLD   |
| D | В    | SEALED SMA FEM.<br>BULKHEAD MOUNT<br>CONNECTOR | BRASS       |    | NICKEL |
|   | С    | CABLE                                          | 1.13mm COAX | AL | GRAY   |
| D | D    | NUT                                            | BRASS       |    | NICKEL |
|   | E    | WASHER                                         | BRASS       |    | NICKEL |
|   | F    | O-RING                                         | Si RUBBER   |    | BLACK  |
|   | G    | HEAT SHRINK<br>TUBING                          | POLYOLEFIN  |    | BLACK  |