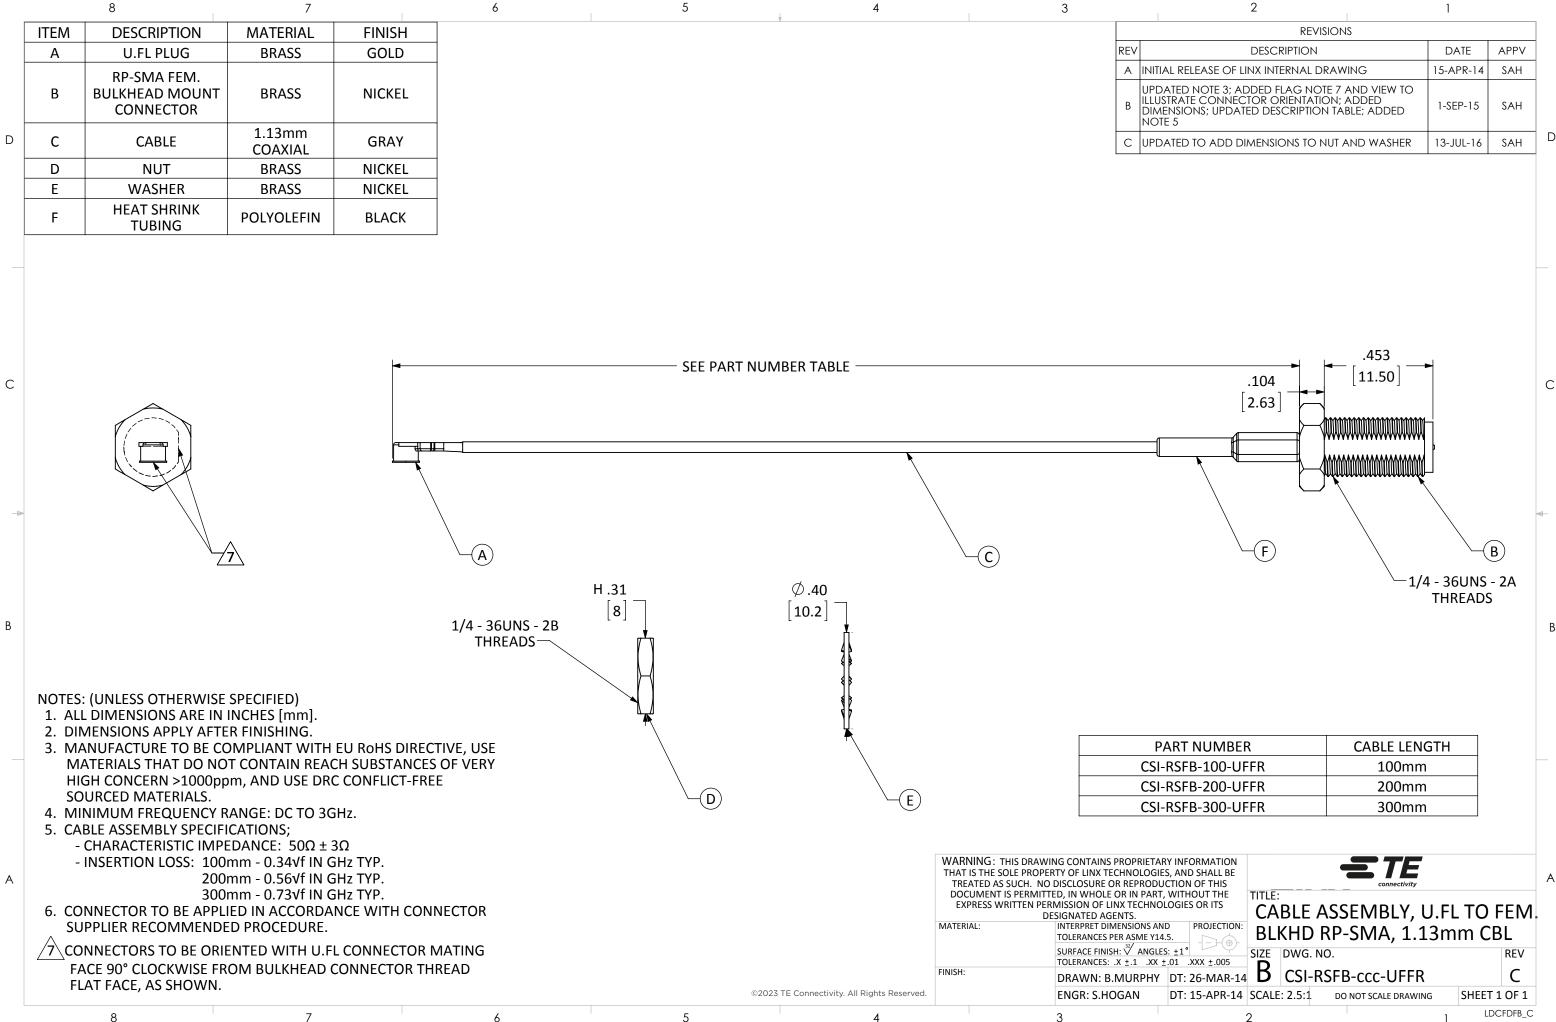

| 2                                                                                                                                          | I               | 1                  |      |   |
|--------------------------------------------------------------------------------------------------------------------------------------------|-----------------|--------------------|------|---|
| REVISIONS                                                                                                                                  |                 |                    |      |   |
| DESCRIPTION                                                                                                                                |                 | DATE               | APPV |   |
| TIAL RELEASE OF LINX INTERNAL DRAWING                                                                                                      |                 | 15-APR-14          | SAH  |   |
| DATED NOTE 3; ADDED FLAG NOTE 7 AND VIEW TO<br>JSTRATE CONNECTOR ORIENTATION; ADDED<br>MENSIONS; UPDATED DESCRIPTION TABLE; ADDED<br>JTE 5 |                 | 1-SEP-15           | SAH  |   |
| dated to add dimensions to nut and washer                                                                                                  |                 | 13-JUL-16          | SAH  | D |
| .104<br>[2.63]<br>F<br>PART NUMBER                                                                                                         | .453<br>[11.50] | - 36UNS<br>THREADS |      | C |
| I-RSFB-100-UFFR                                                                                                                            | 100mm           |                    |      |   |
| I-RSFB-200-UFFR                                                                                                                            | 200mm           |                    |      |   |
| I-RSFB-300-UFFR                                                                                                                            | 300mm           |                    |      |   |
|                                                                                                                                            |                 |                    |      |   |
| ARY INFORMATION                                                                                                                            | <b>S</b> TF     |                    |      |   |