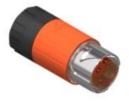

## 915 Extension

9-pin EMC - Shielding Earth-to-Housing Connection according to VDE 0627

## E KU B 201 NN 00 32 0500 000 E K B 201 N 00 32 0500 000

Contact Arrangement mating view

**Technical Data** 

number of pins power signal temperature range clamping range protection type 9 4 (3+PE) 5 -20 °C to 130 °C Ø 6,5 mm to Ø 8.5 mm when connected IP 66/67