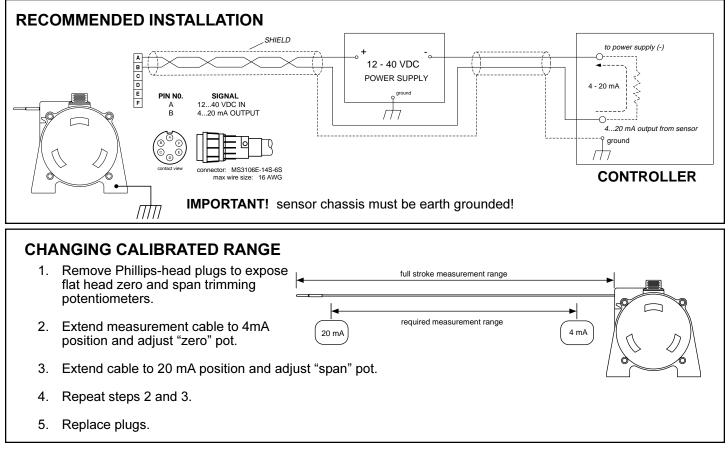

## ELECTRICAL

4. Connect system wiring. 5. Using zero and span controls, calibrate to exact measurement range.

locking screw

mounting feet (4)