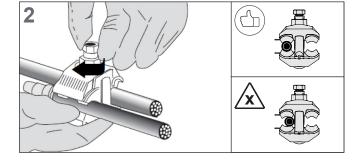

## 

- 分岐する電線の接続方向を確認し、分岐 線をコネクタの分岐側へ挿入する。
- 分岐線を十分に送り込み、適用サイズの エンドキャップを取付ける。
- エンドキャップ内の空気を押し出す様、 取付ける。
- コネクタを本線に装着し、取付位置確認 後、ボルトを手により仮締めする。
- この時、コネクタの電線受け溝と電線の 中心が合うように位置決めする。

- コネクタのボルトを<u>13 mmのラチェット</u> で締付ける。
- この時モンキーは使用しない。
- 締付完了はボルトの13 mm六角頭が破断 して完了。
- ●締付時は決して撤去用六角部を締めてはならない。