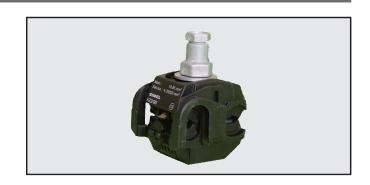

撤去用六角部

## 被覆貫通形コネクタ取扱説明書

EPP-4017-JP-6/22, Rev. B TCPN: 2084161-2

## 



- 分岐する電線の接続方向を確認し、分岐 線をコネクタの分岐側へ挿入する。
- 分岐線を十分に送り込み、適用サイズの エンドキャップを取付ける。
- エンドキャップ内の空気を押し出す様、 取付ける。
- コネクタを本線に装着し、取付位置確認 後、ボルトを手により仮締めする。
- この時、コネクタの電線受け溝と電線の 中心が合うように位置決めする。



- コネクタのボルトを<u>13 mmのラチェット</u> で締付ける。
- この時モンキーは使用しない。
- 締付完了はボルトの13 mm六角頭が破断 して完了。
- ●締付時は決して撤去用六角部を締めてはならない。



For more information: te.com/energy Please dispose of all waste according to environmental regulations.

Tyco Electronics (Kunshan) Co. Ltd

No.424, Yangguang Road Zhangpu Town

Kunshan Jiangsu, P.R. of China Tel: +86(0)512 57443999

The Information contained in these installation instructions is for use only by installers trained to make electrical power installations and is intended to describe the correct method of installation for this product. However, TE Connectivity has no control over the field