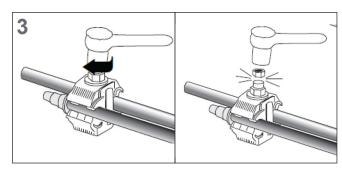

## 

- 分岐する電線の接続方向を確認し、分岐 線をコネクタの分岐側へ挿入する。
- 分岐線を十分に送り込み、適用サイズの エンドキャップを取付ける。
- エンドキャップ内の空気を押し出す様、 取付ける。
- コネクタを本線に装着し、取付位置確認 後、ボルトを手により仮締めする。
- この時、コネクタの電線受け溝と電線の 中心が合うように位置決めする。

- コネクタのボルトを<u>13 mmのラチェット</u> で締付ける。
- この時モンキーは使用しない。
- 締付完了はボルトの13 mm六角頭が破断 して完了。
- ●締付時は決して撤去用六角部を締めてはならない。

撤去用六角部