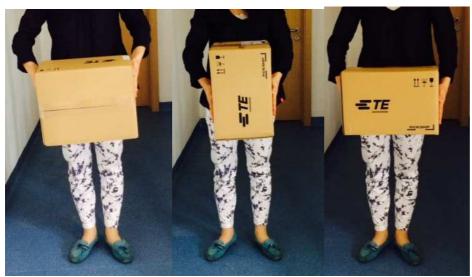

## **Drop Height: 760mm**

Drop Procedure: Corner (3-4-5)  $\longrightarrow$  Edge (3-5)  $\longrightarrow$  Edge (3-4)  $\longrightarrow$  Edge (4-5)  $\longrightarrow$  Face (5)  $\longrightarrow$  Face (4)  $\longrightarrow$  Face (3)

# After Test:

The CTN corner was slight folded, and there is 1pcs product been found the post was broken, like the photo show, the other product is OK.