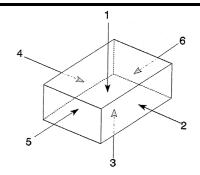

#### **RESULTS:**

| Test Procedure |                   |              |          |
|----------------|-------------------|--------------|----------|
| Drop           | Standard<br>Level | Extra Level  | Comments |
| 1              | Corner 3-4-5      | Corner 3-4-5 |          |
| 2              | Edge 3-5          | Edge 3-5     |          |
| 3              | Face 5            | Edge 3-4     |          |
| 4              |                   | Edge 4-5     |          |
| 5              |                   | Face 5       |          |
| 6              |                   | Face 4       |          |
| 7              |                   | Face 3       |          |

## **Drop Height: 760mm**

Drop Procedure: Corner (3-4-5)  $\longrightarrow$  Edge (3-5)  $\longrightarrow$  Edge (3-4)  $\longrightarrow$  Edge (4-5)  $\longrightarrow$  Face (5)  $\longrightarrow$  Face (4)  $\longrightarrow$  Face (3)