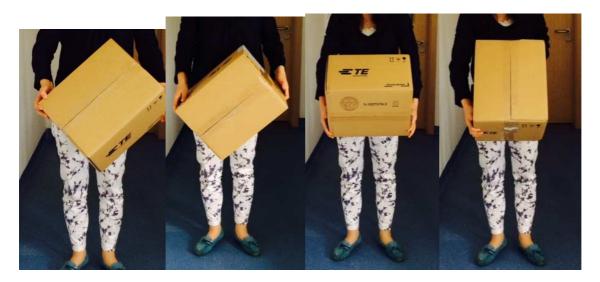

## **Drop Height: 760mm**

Drop Procedure: Corner (3-4-5)  $\longrightarrow$  Edge (3-5)  $\longrightarrow$  Edge (3-4)  $\longrightarrow$  Edge (4-5)  $\longrightarrow$  Face (5)  $\longrightarrow$  Face (4)  $\longrightarrow$  Face (3)

## **Before Test:**

No products damaged, and CTN box is ok with a whole appearance.