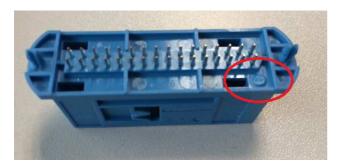

# After Test:

The CTN corner was slight folded, and there is 1pcs product been found the post was broken, like the photo show, the other product is OK.