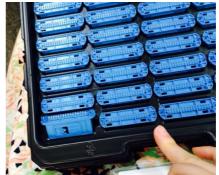

# After Test:

The CTN corner was slight folded, and there is 1pcs product been found the post was broken, like the photo show, the other product is OK.