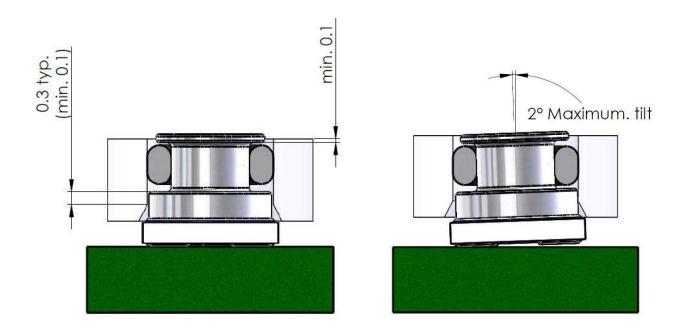

#### Assembly steps.

Step 1: Press the O-ring into the MS5837 lid groove. It must be coated with an application suitable grease before this step. Step 2: Mount the sensor into the housing cylinder by pressing the O-ring against the lead-in chamfer.

It is recommended to design the assembly stiffness such a way that the minimum overlap of 0.1mm (0.3 typ.) is achieved. This overlap must be guaranteed in the final assembly under all external conditions. (Pressure; Temperature; Shock)

The final assembly must be free of shearing hard contact between the sensor lid (piston) and the cylinder of the housing.