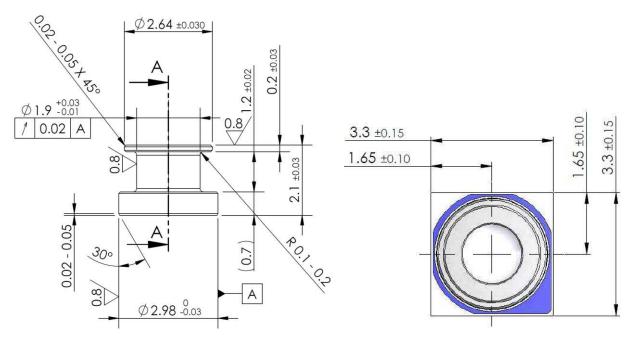

## MS5837 Series - metal lid dimensions and tolerances.

O-Ring hardness (Shore A) used in the evaluation assembly.

Nitrile rubber (NBR) 70 Shore A.

O-Ring sizes and tolerances used in the evaluation assembly.