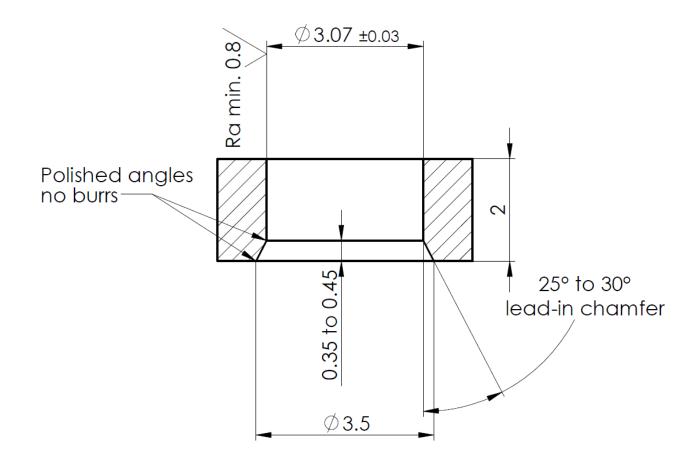

ID: 1.8mm ± 0.05; Cord: 0.8mm ± 0.03. Watch industry O-Ring standard: NIHS62-02.

O-Ring mount grease used in the evaluation assembly.

NLGI Grade 2, PFPE grease.

O-Ring receptacle cylinder sizes and tolerances used in the evaluation assembly.