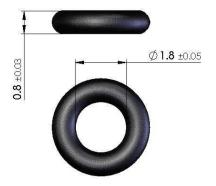

ID: 1.8mm ± 0.05; Cord: 0.8mm ± 0.03. Watch industry O-Ring standard: NIHS62-02.

O-Ring mount grease used in the evaluation assembly.

NLGI Grade 2, PFPE grease.

O-Ring receptacle cylinder sizes and tolerances used in the evaluation assembly.