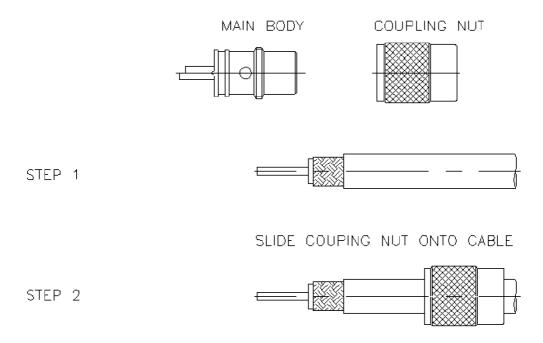

The assembly instructions are in sketch form, which show the sequence of how to assemble.

The sketches are relevant for both jacks and plugs .For clarity, only one type of connector is shown. Cable preparation should be undertaken in accordance with normal safety precautions using commercially available cable stripping tools.

### GREENPAR® RF CONNECTOR CABLE ASSEMBLY INSTRUCTION SHEET

INSTRUCTION SHEET
411-3260
REVISION A
12<sup>TH</sup> NOVEMBER, 2001

SCREW CONNECTOR BODY ONTO CABLE IN A CLOCKWISE DIRECTION

MOVE COUPLING NUT FORWARD AND SCREW IN PLACE ON CONNECTOR BODY