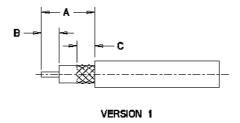

# PART NUMBERS, CABLE PREPARATION AND TOOLING TABLE

| connector p/n | Cable Strip<br>Dimensions |      |     | Hand Tool Part<br>No. | Die Set Part<br>No. |
|---------------|---------------------------|------|-----|-----------------------|---------------------|
|               | A                         | В    | С   |                       |                     |
| 1-1337474-0   | 26.0                      | 15.5 | 9.0 | Not required          | Not required        |
| 1-1337643-0   | 26.0                      | 15.5 | 9.0 | Not required          | Not required        |
| 1-1337650-0   | 23.5                      | 14.5 | 7.5 | Not required          | Not required        |