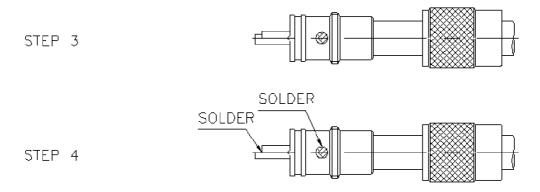

The assembly instructions are in sketch form, which show the sequence of how to assemble.

The sketches are relevant for both jacks and plugs .For clarity, only one type of connector is shown. Cable preparation should be undertaken in accordance with normal safety precautions using commercially available cable stripping tools.

### GREENPAR® RF CONNECTOR CABLE ASSEMBLY INSTRUCTION SHEET

INSTRUCTION SHEET
411-3260
REVISION A
12<sup>TH</sup> NOVEMBER, 2001

SCREW CONNECTOR BODY ONTO CABLE IN A CLOCKWISE DIRECTION

MOVE COUPLING NUT FORWARD AND SCREW IN PLACE ON CONNECTOR BODY