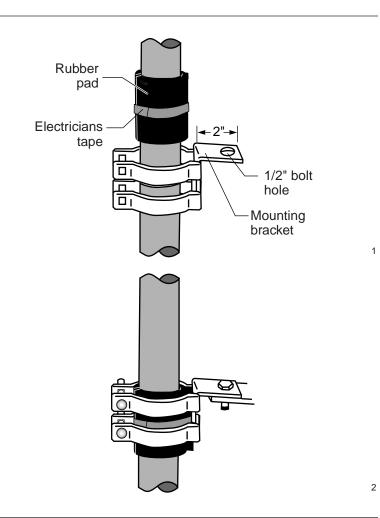

### Suggested Installation Equipment (not supplied with kit)

· Electricians tape

## Installation Instructions

1. Install rubber pad around cable at desired location. Secure pad in position with one wrap of vinyl tape around center as shown.

**Note:** Illustrations are for jacketed concentric neutral cables (JCN). Use same technique for unjacketed concentric neutral cables (CN).

Slide bracket around cable. Clamp openings may be manually widened for large cable.

3. Raise bracket until rubber pad is centered under clamp.

4. Insert screws, install lock washers and tighten nuts to securely fasten cable to mounting bracket.