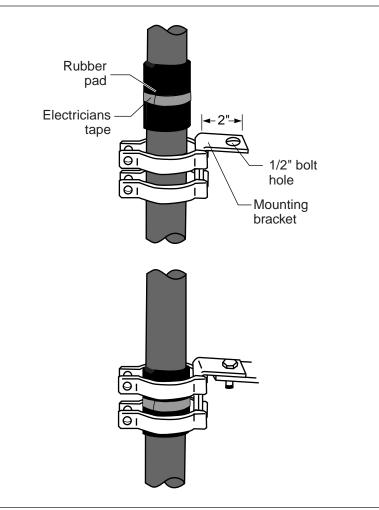

## Installation Instructions

1. Install rubber pad around cable at desired location. Secure pad in position with one wrap of vinyl tape around center as shown. Ends of rubber pad should be towards back of clamp.

**Note:** Illustrations are for jacketed concentric neutral cables (JCN). Use same technique for unjacketed concentric neutral cables (CN).

Slide bracket around cable. Clamp openings may be manually widened for large cable.

3. Raise bracket until rubber pad is centered under clamp.

4. Insert screws, install lock washers and tighten nuts to securely fasten cable to mounting bracket.