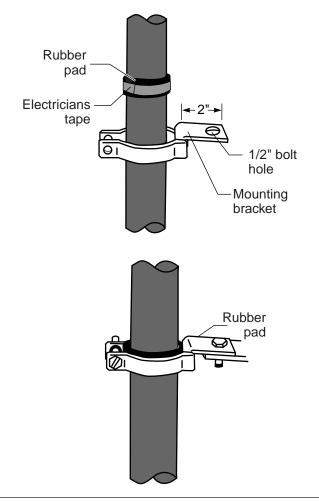

### Installation Instructions

1. Attach mounting bracket to pole bracket.

2. Install rubber pad around cable and secure with wraps of vinyl tape. Ends of rubber pad should be towards back of bracket.

**Note:** Illustrations are for jacketed concentric neutral cables (JCN). Use same technique for unjacketed concentric neutral cables (CN).

Slide bracket around cable. Clamp openings may be manually widened for large cable.

3. Position mounting bracket over rubber pad.

4. Insert bolt, install lock washer and tighten nut to securely fasten cable to mounting bracket.