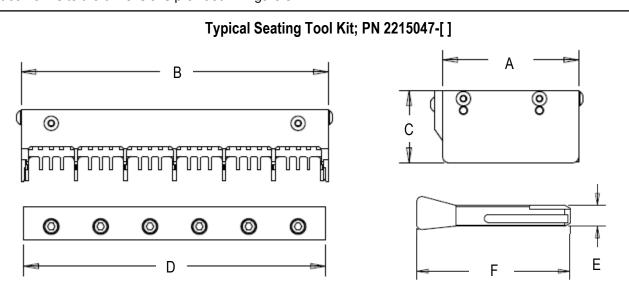

### 6. MAINTENANCE AND INSPECTION

The Seating Tool kit is assembled and inspected before shipment. It is recommended that the kit be inspected immediately upon arrival at the facility of use to ensure that it has not been damaged during shipment, and that it conforms to the dimensions provided in Figure 3.

Figure 3 (Continued)

Rev A 4 of 8

|     |                                                              | Seating Tool    |             |              |             |              |            |             |
|-----|--------------------------------------------------------------|-----------------|-------------|--------------|-------------|--------------|------------|-------------|
|     | Cage Assembly Configuration                                  | Kit Part Number | Α           | В            | С           | D            | Е          | F           |
| 1X1 |                                                              | 2215047-1       | 55.1 [2.17] | 23.2 [.91]   | 27.5 [1.08] | 21.0 [.83]   | 8.15 [.32] | 54.2 [2.13] |
| 1X2 | QSFP28 Thru Bezel w/Gasket,                                  | 2215047-2       | 55.1 [2.17] | 42.2 [1.66]  | 27.5 [1.08] | 40.0 [1.57]  | 8.15 [.32] | 54.2 [2.13] |
| 1X3 | EMI Springs, PCI HS, Quad LP                                 | 2215047-3       | 55.1 [2.17] | 61.2 [2.41]  | 27.5 [1.08] | 59.0 [2.32]  | 8.15 [.32] | 54.2 [2.13] |
| 1X4 |                                                              | 2215047-4       | 55.1 [2.17] | 80.2 [3.16]  | 27.5 [1.08] | 78.0 [3.07]  | 8.15 [.32] | 54.2 [2.13] |
|     | TBD                                                          | 2215047-5       | 55.1 [2.17] | 99.2 [3.91]  | 27.5 [1.08] | 97.0 [3.82]  | 8.15 [.32] | 54.2 [2.13] |
| 1X6 | QSFP28 Thru Bezel w/Gasket,<br>EMI Springs, PCI HS, Quad LP  | 2215047-6       | 55.1 [2.17] | 118.2 [4.65] | 27.5 [1.08] | 116.0 [4.57] | 8.15 [.32] | 54.2 [2.13] |
| 1X1 | 1 0 , , ,                                                    | 2215047-7       | 55.1 [2.17] | 23.2 [.91]   | 27.5 [1.08] | 21.0 [.83]   | 8.15 [.32] | 54.2 [2.13] |
| 1X2 | QSFP28 Thru Bezel w/Gasket,                                  | 2215047-8       | 55.1 [2.17] | 42.2 [1.66]  | 27.5 [1.08] | 40.0 [1.57]  | 8.15 [.32] | 54.2 [2.13] |
| 1X3 | EMI Springs, San HS, Quad LP                                 | 2215047-9       | 55.1 [2.17] | 61.2 [2.41]  | 27.5 [1.08] | 59.0 [2.32]  | 8.15 [.32] | 54.2 [2.13] |
| 1X4 |                                                              | 1-2215047-0     | 55.1 [2.17] | 80.2 [3.16]  | 27.5 [1.08] | 78.0 [3.07]  | 8.15 [.32] | 54.2 [2.13] |
|     | TBD                                                          | 1-2215047-1     | 55.1 [2.17] | 99.2 [3.91]  | 27.5 [1.08] | 97.0 [3.82]  | 8.15 [.32] | 54.2 [2.13] |
| 1X6 | QSFP28 Thru Bezel w/Gasket,<br>EMI Springs, San HS, Quad LP  | 1-2215047-2     | 55.1 [2.17] | 118.2 [4.65] | 27.5 [1.08] | 116.0 [4.57] | 8.15 [.32] | 54.2 [2.13] |
| 1X1 | - j. J.,                                                     | 1-2215047-3     | 55.1 [2.17] | 23.2 [.91]   | 33.5 [1.32] | 21.0 [.83]   | 8.15 [.32] | 54.2 [2.13] |
| 1X2 | QSFP28 Thru Bezel w/Gasket,                                  | 1-2215047-4     | 55.1 [2.17] | 42.2 [1.66]  | 33.5 [1.32] | 40.0 [1.57]  | 8.15 [.32] | 54.2 [2.13] |
| 1X3 | EMI Springs, Net. HS, Quad LP                                | 1-2215047-5     | 55.1 [2.17] | 61.2 [2.41]  | 33.5 [1.32] | 59.0 [2.32]  | 8.15 [.32] | 54.2 [2.13] |
| 1X4 |                                                              | 1-2215047-6     | 55.1 [2.17] | 80.2 [3.16]  | 33.5 [1.32] | 78.0 [3.07]  | 8.15 [.32] | 54.2 [2.13] |
|     | TBD                                                          | 1-2215047-7     | 55.1 [2.17] | 99.2 [3.91]  | 33.5 [1.32] | 97.0 [3.82]  | 8.15 [.32] | 54.2 [2.13] |
| 1X6 | QSFP28 Thru Bezel w/Gasket,<br>EMI Springs, Net. HS, Quad LP | 1-2215047-8     | 55.1 [2.17] | 118.2 [4.65] | 33.5 [1.32] | 116.0 [4.57] | 8.15 [.32] | 54.2 [2.13] |
| 1X1 | - <sub>1</sub> . <b>3</b> -,,,                               | 1-2215047-9     | 55.1 [2.17] | 23.2 [.91]   | 27.5 [1.08] | 21.0 [.83]   | 8.15 [.32] | 59.2 [2.33] |
| 1X2 | QSFP28 Thru Bezel, EMI                                       | 2-2215047-0     | 55.1 [2.17] | 42.2 [1.66]  | 27.5 [1.08] | 40.0 [1.57]  | 8.15 [.32] | 59.2 [2.33] |
| 1X3 | Springs, PCI HS, Quad LP                                     | 2-2215047-1     | 55.1 [2.17] | 61.2 [2.41]  | 27.5 [1.08] | 59.0 [2.32]  | 8.15 [.32] | 59.2 [2.33] |
| 1X4 | 1 3                                                          | 2-2215047-2     | 55.1 [2.17] | 80.2 [3.16]  | 27.5 [1.08] | 78.0 [3.07]  | 8.15 [.32] | 59.2 [2.33] |
|     | TBD                                                          | 2-2215047-3     | 55.1 [2.17] | 99.2 [3.91]  | 27.5 [1.08] | 97.0 [3.82]  | 8.15 [.32] | 59.2 [2.33] |
| 1X6 | QSFP28 Thru Bezel, EMI<br>Springs, PCI HS, Quad LP           | 2-2215047-4     | 55.1 [2.17] | 118.2 [4.65] | 27.5 [1.08] | 116.0 [4.57] | 8.15 [.32] | 59.2 [2.33] |
| 1X1 |                                                              | 2-2215047-5     | 55.1 [2.17] | 23.2 [.91]   | 27.5 [1.08] | 21.0 [.83]   | 8.15 [.32] | 59.2 [2.33] |
| 1X2 | QSFP28 Thru Bezel, EMI                                       | 2-2215047-6     | 55.1 [2.17] | 42.2 [1.66]  | 27.5 [1.08] | 40.0 [1.57]  | 8.15 [.32] | 59.2 [2.33] |
| 1X3 | Springs, San HS, Quad LP                                     | 2-2215047-7     | 55.1 [2.17] | 61.2 [2.41]  | 27.5 [1.08] | 59.0 [2.32]  | 8.15 [.32] | 59.2 [2.33] |
| 1X4 |                                                              | 2-2215047-8     | 55.1 [2.17] | 80.2 [3.16]  | 27.5 [1.08] | 78.0 [3.07]  | 8.15 [.32] | 59.2 [2.33] |
|     | TBD                                                          | 2-2215047-9     | 55.1 [2.17] | 99.2 [3.91]  | 27.5 [1.08] | 97.0 [3.82]  | 8.15 [.32] | 59.2 [2.33] |
| 1X6 | QSFP28 Thru Bezel, EMI<br>Springs, San HS, Quad LP           | 3-2215047-0     | 55.1 [2.17] | 118.2 [4.65] | 27.5 [1.08] | 116.0 [4.57] | 8.15 [.32] | 59.2 [2.33] |
| 1X1 |                                                              | 3-2215047-1     | 55.1 [2.17] | 23.2 [.91]   | 33.5 [1.32] | 21.0 [.83]   | 8.15 [.32] | 59.2 [2.33] |
| 1X2 | QSFP28 Thru Bezel, EMI                                       | 3-2215047-2     | 55.1 [2.17] | 42.2 [1.66]  | 33.5 [1.32] | 40.0 [1.57]  | 8.15 [.32] | 59.2 [2.33] |
| 1X3 | Springs, Net. HS, Quad LP                                    | 3-2215047-3     | 55.1 [2.17] | 61.2 [2.41]  | 33.5 [1.32] | 59.0 [2.32]  | 8.15 [.32] |             |
| 1X4 |                                                              | 3-2215047-4     | 55.1 [2.17] | 80.2 [3.16]  | 33.5 [1.32] | 78.0 [3.07]  | 8.15 [.32] | 59.2 [2.33] |
|     | TBD                                                          | 3-2215047-5     | 55.1 [2.17] | 99.2 [3.91]  | 33.5 [1.32] | 97.0 [3.82]  | 8.15 [.32] | 59.2 [2.33] |
| 1X6 | QSFP28 Thru Bezel, EMI<br>Springs, Net. HS, Quad LP          | 3-2215047-6     | 55.1 [2.17] | 118.2 [4.65] | 33.5 [1.32] | 116.0 [4.57] | 8.15 [.32] | 59.2 [2.33] |
| 1X1 | QSFP28 Thru Bezel, EMI Springs,<br>Net. HS, Quad LP          | 3-2215047-7     | 55.1 [2.17] | 23.2 [.91]   | 42.1 [1.66] | 21.0 [.83]   | 8.15 [.32] | 59.2 [2.33] |
| 1X3 | QSFP28 Thru Bezel, EMI<br>Springs, Cus. HS, Quad LP          | 3-2215047-8     | 55.1 [2.17] | 61.2 [2.41]  | 30.5 [1.20] | 59.0 [2.32]  | 8.15 [.32] | 59.2 [2.33] |
| 1X4 | QSFP28 Thru Bezel, EMI<br>Springs, Net. HS, Eight LP         | 3-2215047-9     | 55.1 [2.17] | 80.2 [3.16]  | 33.5 [1.32] | 78.0 [3.07]  | 8.15 [.32] | 59.2 [2.33] |

Figure 3 (End)

Rev A 5 of 8