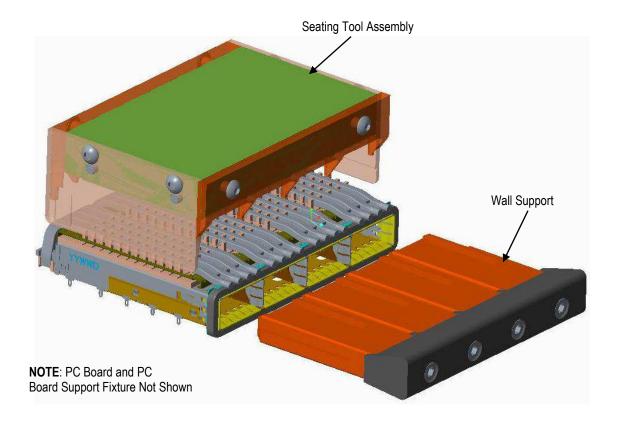

### 2. DESCRIPTION

Each PN 2215047-[] Seating Tool Kit consists of a Seating Tool Assembly and a Wall Support.

#### NOTE

The Seating Tool and Wall Support can be purchased separately.

The Seating Tool has cutouts (two located on each side) to accept the protruding part of the standoffs of the cage assembly. The Wall Support fits into the ports of the cage assembly.

The top of the Seating Tool provides a surface to accept the force applied by the application tool to seat the cage assembly onto the pc board. During seating, the back and sides of the Seating Tool protect the cage assembly from damage; the Wall Support provides rigidity to the ports of the cage assembly.