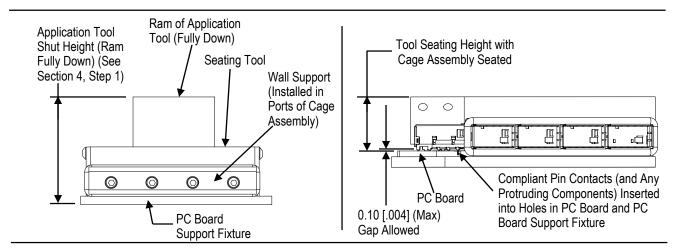

#### CAUTION

If the Seating Tool and cage assembly are mismatched or are improperly aligned, damage could occur to the tooling, cage assembly, or both.

- ◆ Light pipes MUST NOT be assembled onto the cage assembly.
- ◆ The Wall Support must be properly installed, and the Seating Tool, cage assembly, and application tool ram must be properly aligned before cycling the application tool.
  - 1. Set the *Tool Seating Height* to the dimension shown in Figure 2 (application *Tool Shut Height* will equal the *Tool Seating Height* + the combined thicknesses of the pc board and support fixture).

#### NOTE

Use the Tool Seating Height as a reference starting point. This height may need to be adjusted to obtain the amount allowed (maximum of 0.10 [.004]) between the standoffs of the cage assembly and the pc board.

2. Slide the Wall Support into the ports of the cage assembly until the Wall Support is secure.

Figure 2

Rev A 3 of 8