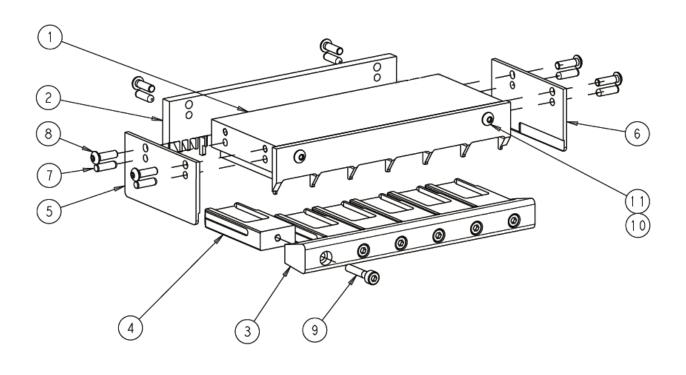

### 7. REPLACEMENT AND REPAIR

Customer-replaceable parts are listed in Figure 4. A complete inventory should be stocked and controlled to prevent lost time when replacement of parts is necessary. Parts other than those listed should be replaced by TE Connectivity to ensure quality and reliability. Order replacement parts through your TE Representative, or call 1-800-526-5142, or send a facsimile of your purchase order to 717-986-7605, or write to:

CUSTOMER SERVICE (038-035) TE CONNECTIVITY CORPORATION PO BOX 3608 HARRISBURG PA 17105-3608

Figure 4 (Continued)

Rev A 6 of 8

| PART        | CENTER (1)  |     | REAR 2       |   | SUPPORT ( | 3)  | WALL<br>SUPPORT ( | 4)  | L-SIDE (5)  |                  |  |
|-------------|-------------|-----|--------------|---|-----------|-----|-------------------|-----|-------------|------------------|--|
| NUMBER      | PN          | QTY | TEATE OF BAN |   | ,         | ОТҮ | PN                | QTY | PN          | QTY              |  |
| 2215047-1   | 1-2215531-1 | 1   | 2215535-1    | 1 | 2215456-6 | 1   | 2215454-3         | 1   | 2215533-2   | 1                |  |
| 2215047-2   | 1-2215531-2 | 1   | 2-2215532-2  | 1 | 2215456-5 | t   | 2215454-1         | 2   | 2215533-1   | 1                |  |
| 2215047-3   | 1-2215531-3 | 1   | 2-2215532-3  | 1 | 2215456-2 | ſ   | 2215454-1         | 3   | 2215533-1   | 1                |  |
| 2215047-4   | 1-2215531-4 | 1   | 2-2215532-4  | 1 | 2215456-3 | 1   | 2215454-1         | 4   | 2215533-1   | 1                |  |
| 2215047-5   | 1-2215531-5 | 1   | 2-2215532-5  | 1 | 2215456-4 | 1   | 2215454-1         | 5   | 2215533-1   | 1                |  |
| 2215047-6   | 1-2215531-6 | 1   | 2-2215532-6  | 1 | 2215456-1 | 1   | 2215454-1         | 6   | 2215533-1   | 1                |  |
| 2215047-7   | 2-2215531-1 | 1   | 2215535-1    | 1 | 2215456-6 | 1   | 2215454-3         | 1   | 2215533-2   | 1                |  |
| 2215047-8   | 2-2215531-2 | 1   | 2-2215532-2  | 1 | 2215456-5 | t   | 2215454-1         | 2   | 2215533-1   | 1                |  |
| 2215047-9   | 2-2215531-3 | 1   | 2-2215532-3  | 1 | 2215456-2 | 1   | 2215454-1         | 3   | 2215533-1   | 1                |  |
| 1-2215047-0 | 2-2215531-4 | 1   | 2-2215532-4  | 1 | 2215456-3 | 1   | 2215454-1         | 4   | 2215533-1   | 1                |  |
| 1-2215047-1 | 2-2215531-5 | 1   | 2-2215532-5  | 1 | 2215456-4 | 1   | 2215454-1         | 5   | 2215533-1   | 1                |  |
| 1-2215047-2 | 2-2215531-6 | 1   | 2-2215532-6  | 1 | 2215456-1 | 1   | 2215454-1         | 6   | 2215533-1   | 1                |  |
| 1-2215047-3 | 3-2215531-1 | 1   | 1-2215535-1  | 1 | 2215456-6 | 1   | 2215454-3         | 1   | 1-2215533-2 | 1                |  |
| 1-2215047-4 | 3-2215531-2 | 1   | 7-2215532-2  | 1 | 2215456-5 | 1   | 2215454-1         | 2   | 1-2215533-1 | 1                |  |
| 1-2215047-5 | 3-2215531-3 | 1   | 7-2215532-3  | 1 | 2215456-2 | 1   | 2215454-1         | 3   | 1-2215533-1 | 1                |  |
| 1-2215047-6 | 3-2215531-4 | 1   | 7-2215532-4  | 1 | 2215456-3 | 1   | 2215454-1         | 4   | 1-2215533-1 | 1                |  |
| 1-2215047-7 | 3-2215531-5 | 1   | 7-2215532-5  | 1 | 2215456-4 | 1   | 2215454-1         | 5   | 1-2215533-1 | 1                |  |
| 1-2215047-8 | 3-2215531-6 | 1   | 7-2215532-6  | 1 | 2215456-1 | 1   | 2215454-1         | 6   | 1-2215533-1 | 1                |  |
| 1-2215047-9 | 1-2215531-1 | 1   | 2215535-1    | 1 | 2215456-6 | 1   | 2215454-4         | 1   | 2215533-2   | 1                |  |
| 2-2215047-0 | 1-2215531-2 | 1   | 2-2215532-2  | 1 | 2215456-5 | 1   | 2215454-2         | 2   | 2215533-1   | 1                |  |
| 2-2215047-1 | 1-2215531-3 | 1   | 2-2215532-3  | 1 | 2215456-2 | 1   | 2215454-2         | 3   | 2215533-1   | 1                |  |
| 2-2215047-2 | 1-2215531-4 | 1   | 2-2215532-4  | 1 | 2215456-3 | 1   | 2215454-2         | 4   | 2215533-1   | 1                |  |
| 2-2215047-3 | 1-2215531-5 | 1   | 2-2215532-5  | 1 | 2215456-4 | 1   | 2215454-2         | 5   | 2215533-1   | 1                |  |
| 2-2215047-4 | 1-2215531-6 | 1   | 2-2215532-6  | 1 | 2215456-1 | 1   | 2215454-2         | 6   | 2215533-1   | 1                |  |
| 2-2215047-5 | 2-2215531-1 | 1   | 2215535-1    | 1 | 2215456-6 | 1   | 2215454-4         | 1   | 2215533-2   | 1                |  |
| 2-2215047-6 | 2-2215531-2 | 1   | 2-2215532-2  | 1 | 2215456-5 | 1   | 2215454-2         | 2   | 2215533-1   | 1                |  |
| 2-2215047-7 | 2-2215531-3 | 1   | 2-2215532-3  | 1 | 2215456-2 | 1   | 2215454-2         | 3   | 2215533-1   | 1                |  |
| 2-2215047-8 | 2-2215531-4 | 1   | 2-2215532-4  | 1 | 2215456-3 | 1   | 2215454-2         | 4   | 2215533-1   | 1                |  |
| 2-2215047-9 | 2-2215531-5 | 1   | 2-2215532-5  | 1 | 2215456-4 | 1   | 2215454-2         | 5   | 2215533-1   | 1                |  |
| 3-2215047-0 | 2-2215531-6 | 1   | 2-2215532-6  | 1 | 2215456-1 | 1   | 2215454-2         | 6   | 2215533-1   | 1                |  |
| 3-2215047-1 | 3-2215531-1 | 1   | 1-2215535-1  | 1 | 2215456-6 | 1   | 2215454-4         | 1   | 1-2215533-2 | 1                |  |
| 3-2215047-2 | 3-2215531-2 | 1   | 7-2215532-2  | 1 | 2215456-5 | 1   | 2215454-2         | 2   | 1-2215533-1 | 1                |  |
| 3-2215047-3 | 3-2215531-3 | 1   | 7-2215532-3  | 1 | 2215456-2 | 1   | 2215454-2         | 3   | 1-2215533-1 | 1                |  |
| 3-2215047-4 | 3-2215531-4 | 1   | 7-2215532-4  | 1 | 2215456-3 | 1   | 2215454-2         | 4   | 1-2215533-1 | 1_               |  |
| 3-2215047-5 | 3-2215531-5 | 1   | 7-2215532-5  | 1 | 2215456-4 | 1   | 2215454-2         | 5   | 1-2215533-1 | <sup>-</sup> · 1 |  |
| 3-2215047-6 | 3-2215531-6 | 1   | 7-2215532-6  | 1 | 2215456-1 | 1   | 2215454-2         | 6   | 1-2215533-1 | . 1_             |  |
| 3-2215047-7 | 3-2215531-1 | 1   | 2-2215535-1  | 1 | 2215456-6 | 1   | 2215454-4         | 1   | 2-2215533-2 | 1                |  |
| 3-2215047-8 | 3-2215531-3 | 1   | 7-2215532-7  | 1 | 2215456-2 | 1   | 2215454-2         | 3   | 2-2215533-3 | 1                |  |
| 3-2215047-9 | 3-2215531-7 | 1   | 7-2215532-8  | 1 | 2215456-3 | 1   | 2215454-2         | 4   | 1-2215533-1 | 1                |  |