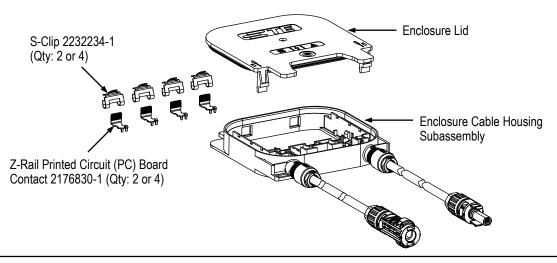

Figure 1

Components of the kit are shown in Figure 1. Enclosure dimensions and recommended pc board design are given on the customer drawing. For application requirements of SOLARLOK\* Z-Rail junction box using foil clamping, refer to 114-13303-1.