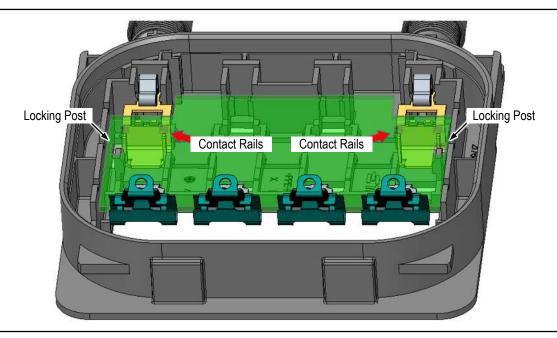

## 1. INSTALLATION

1. Install the Z-Rail pc board contacts onto the pc board using wave or hand soldering. Refer to Figure 2.

Figure 2

2. Install an S-clip onto each contact. See Figure 3.

3. Align the soldering holes of pc board with the contact rails of the enclosure and the locking slots of pc board with the locking features of the enclosure. See Figure 4.

Figure 4

4. Gently push the pc board until the locking slots of the pc board engage the locking posts of the enclosure. Solder the pc board to the contact rails using a hand soldering gun. See Figure 5.