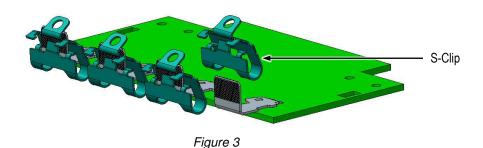

## 1. INSTALLATION

1. Install the Z-Rail pc board contacts onto the pc board using wave or hand soldering. Refer to Figure 2.

Figure 2

2. Install an S-clip onto each contact. See Figure 3.

3. Align the soldering holes of pc board with the contact rails of the enclosure and the locking slots of pc board with the locking features of the enclosure. See Figure 4.