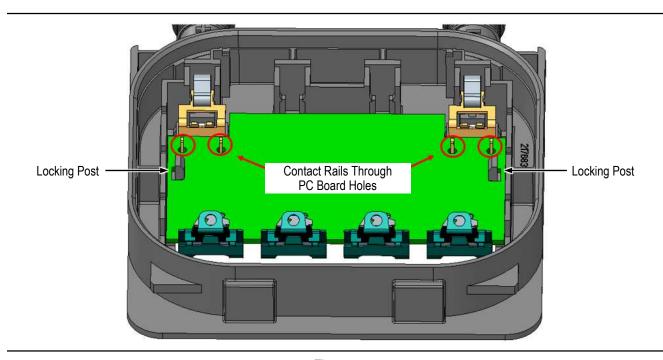

## 1. INSTALLATION

1. Install the Z-Rail pc board contacts onto the pc board using wave or hand soldering. Refer to Figure 2.

Figure 2

2. Install an S-clip onto each contact. See Figure 3.

3. Align the soldering holes of pc board with the contact rails of the enclosure and the locking slots of pc board with the locking features of the enclosure. See Figure 4.

Figure 4

4. Gently push the pc board until the locking slots of the pc board engage the locking posts of the enclosure. Solder the pc board to the contact rails using a hand soldering gun. See Figure 5.