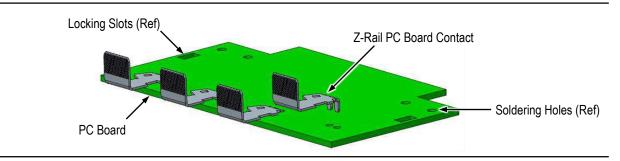

## 1. INSTALLATION

1. Install the Z-Rail pc board contacts onto the pc board using wave or hand soldering. Refer to Figure 2.

Figure 2

2. Install an S-clip onto each contact. See Figure 3.

3. Align the soldering holes of pc board with the contact rails of the enclosure and the locking slots of pc board with the locking features of the enclosure. See Figure 4.