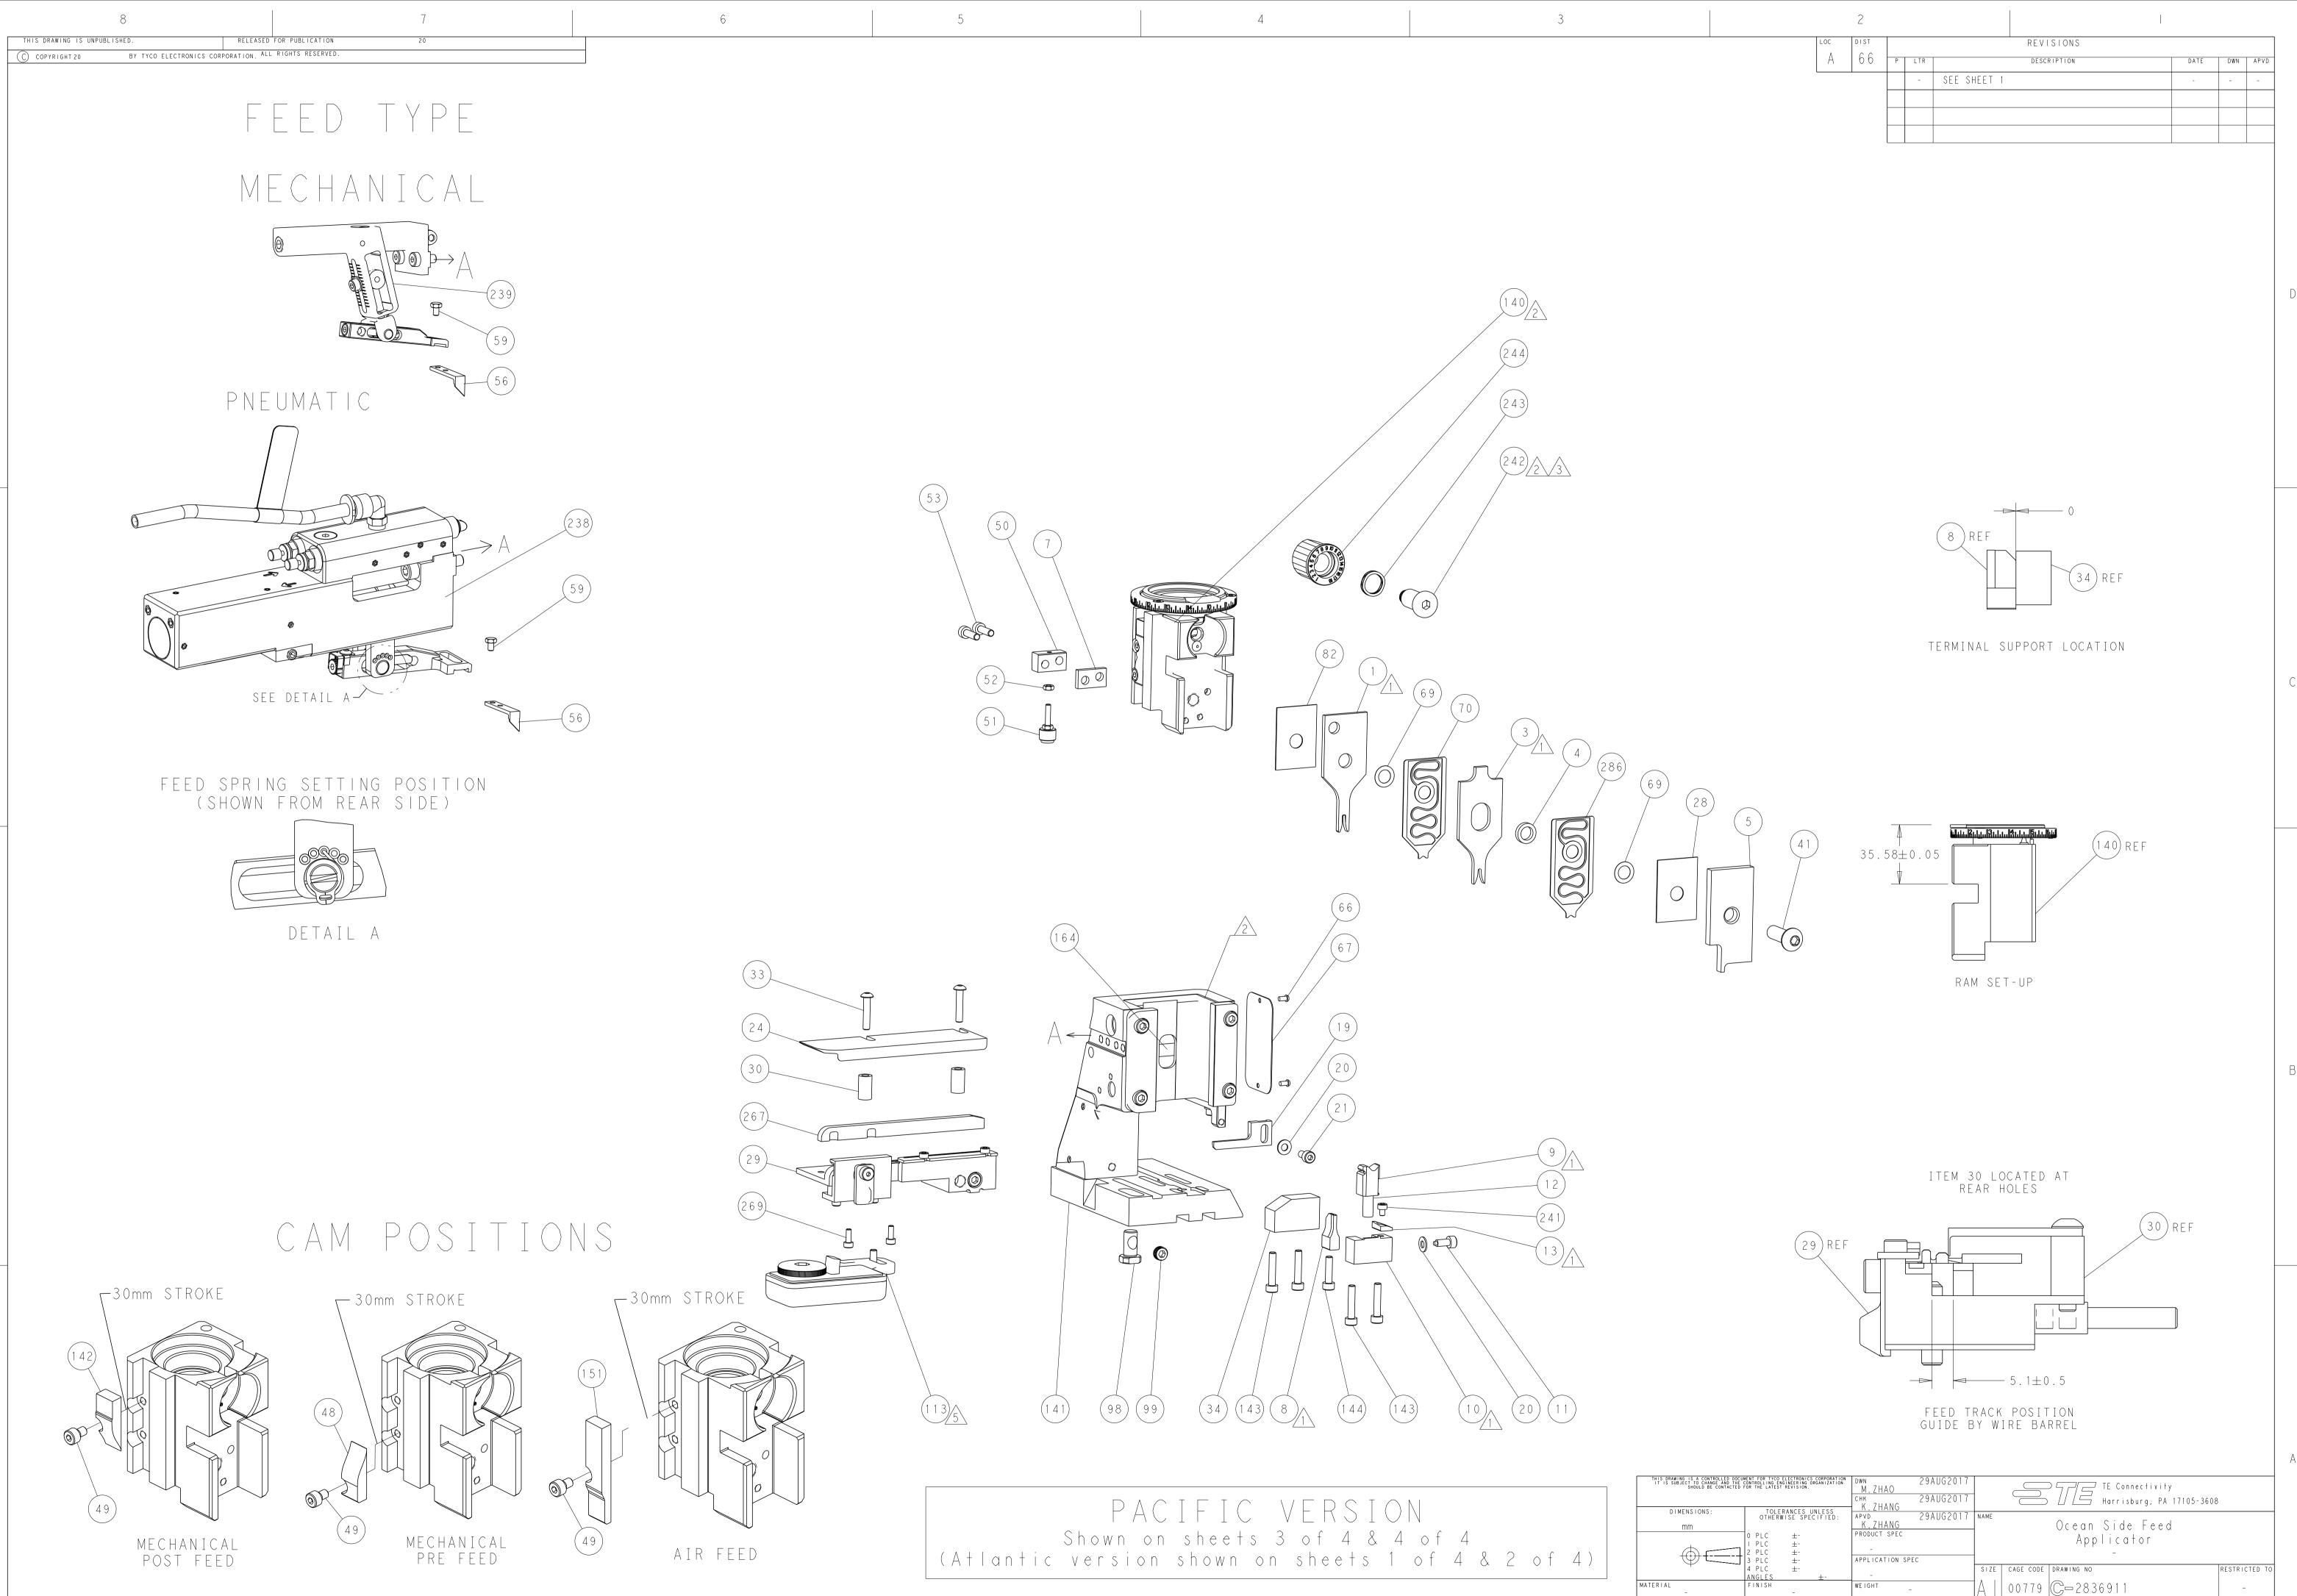

|   | THIS DRAWING IS UNPUBLIS                                                                                                           | 8<br>Shed.                                                                               | RELEASED FOR PUBLICAT                                                                                                                                    | TON                                                            | 7                                                            | 6                                                |
|---|------------------------------------------------------------------------------------------------------------------------------------|------------------------------------------------------------------------------------------|----------------------------------------------------------------------------------------------------------------------------------------------------------|----------------------------------------------------------------|--------------------------------------------------------------|--------------------------------------------------|
|   | C COPYRIGHT 20<br>PART<br>NUMBER                                                                                                   | by tyco electron<br>REVISION                                                             | DESCRIPT                                                                                                                                                 |                                                                | FEED TYPE                                                    | ATLANTIC VERSION TERMINATOR<br>INTERFACE ADAPTER |
|   | 2836911-1<br>2836911-2<br>7-2836911-1                                                                                              | B<br>C<br>B                                                                              | FINE CRIMP HEIG<br>FINE CRIMP HEIG<br>MECHANICAL AN<br>TOOLING                                                                                           | GHT ADJUST<br>D CRIMP<br>KIT                                   | MECHANICAL<br>PNEUMATIC<br>MECHANICAL                        |                                                  |
|   | 7 - 2836911 - 2<br>7 - 2836911 - 7                                                                                                 | C                                                                                        | PNEUMATIC AND<br>TOOLING<br>CRIMP TOOLI                                                                                                                  | KIT                                                            | PNEUMATIC<br>-                                               |                                                  |
| D | CRIMP<br>WIRE 1.78                                                                                                                 | CATOR DA<br>SIZE<br>mm [.070]                                                            | T Y P E<br>F                                                                                                                                             |                                                                |                                                              |                                                  |
| С | APPLICATOR II<br>408-3<br>TERMINAL DAT                                                                                             | 5042<br>A: SUMITON<br>E: 1.5 U<br>LENGTH<br>42173 INJ<br>82304925<br>APPLIED<br>SUMITOMO | MO TERMINAL SUMI<br>NSEALED MALE<br>INSU<br>Ø1.10<br>5 Rev 8/7/2017<br>-                                                                                 | TERMINAL<br>LATION DIAM<br>0-1.70 mm [.04<br>-                 | , S SIZE<br>eter range                                       |                                                  |
|   | WIRE<br>SIZE                                                                                                                       | mm [<br>1.15+/                                                                           | P HEIGHT<br>INCH]<br>-0.05 [.045+/002<br>-0.05 [.043+/002                                                                                                | REFERE                                                         | HEIGHT 4<br>NCE SETTING<br>6.4<br>7.0                        |                                                  |
| В | <ul> <li>REFER T<br/>STORAGE</li> <li>APPLY P</li> <li>CRIMP H<br/>APPLICA<br/>NECESSA</li> <li>TERMINA</li> <li>UNLESS</li> </ul> | OF APPLIC<br>ART NUMBE<br>EIGHT REF<br>TOR WAS QU<br>RY WHEN RU<br>L LUBRICA             | D INSTRUCTION SHE<br>CATOR.<br>R 2-23419-6 LOCTI<br>ERENCE SETTING WA<br>JALIFIED AT THE F<br>JNNING APPLICATOR<br>NT IS RECOMMENDED<br>OTHERWISE TORQUE | TE TO THREA<br>AS THE SETTI<br>ACTORY. ADJ<br>IN THE FIE<br>). | DS OF ITEM 242.<br>NG USED WHEN THE<br>USTMENT MAY BE<br>LD. | * W/<br>ON<br>SET<br>SET<br>THE<br>PRO           |
| A |                                                                                                                                    |                                                                                          |                                                                                                                                                          |                                                                |                                                              |                                                  |