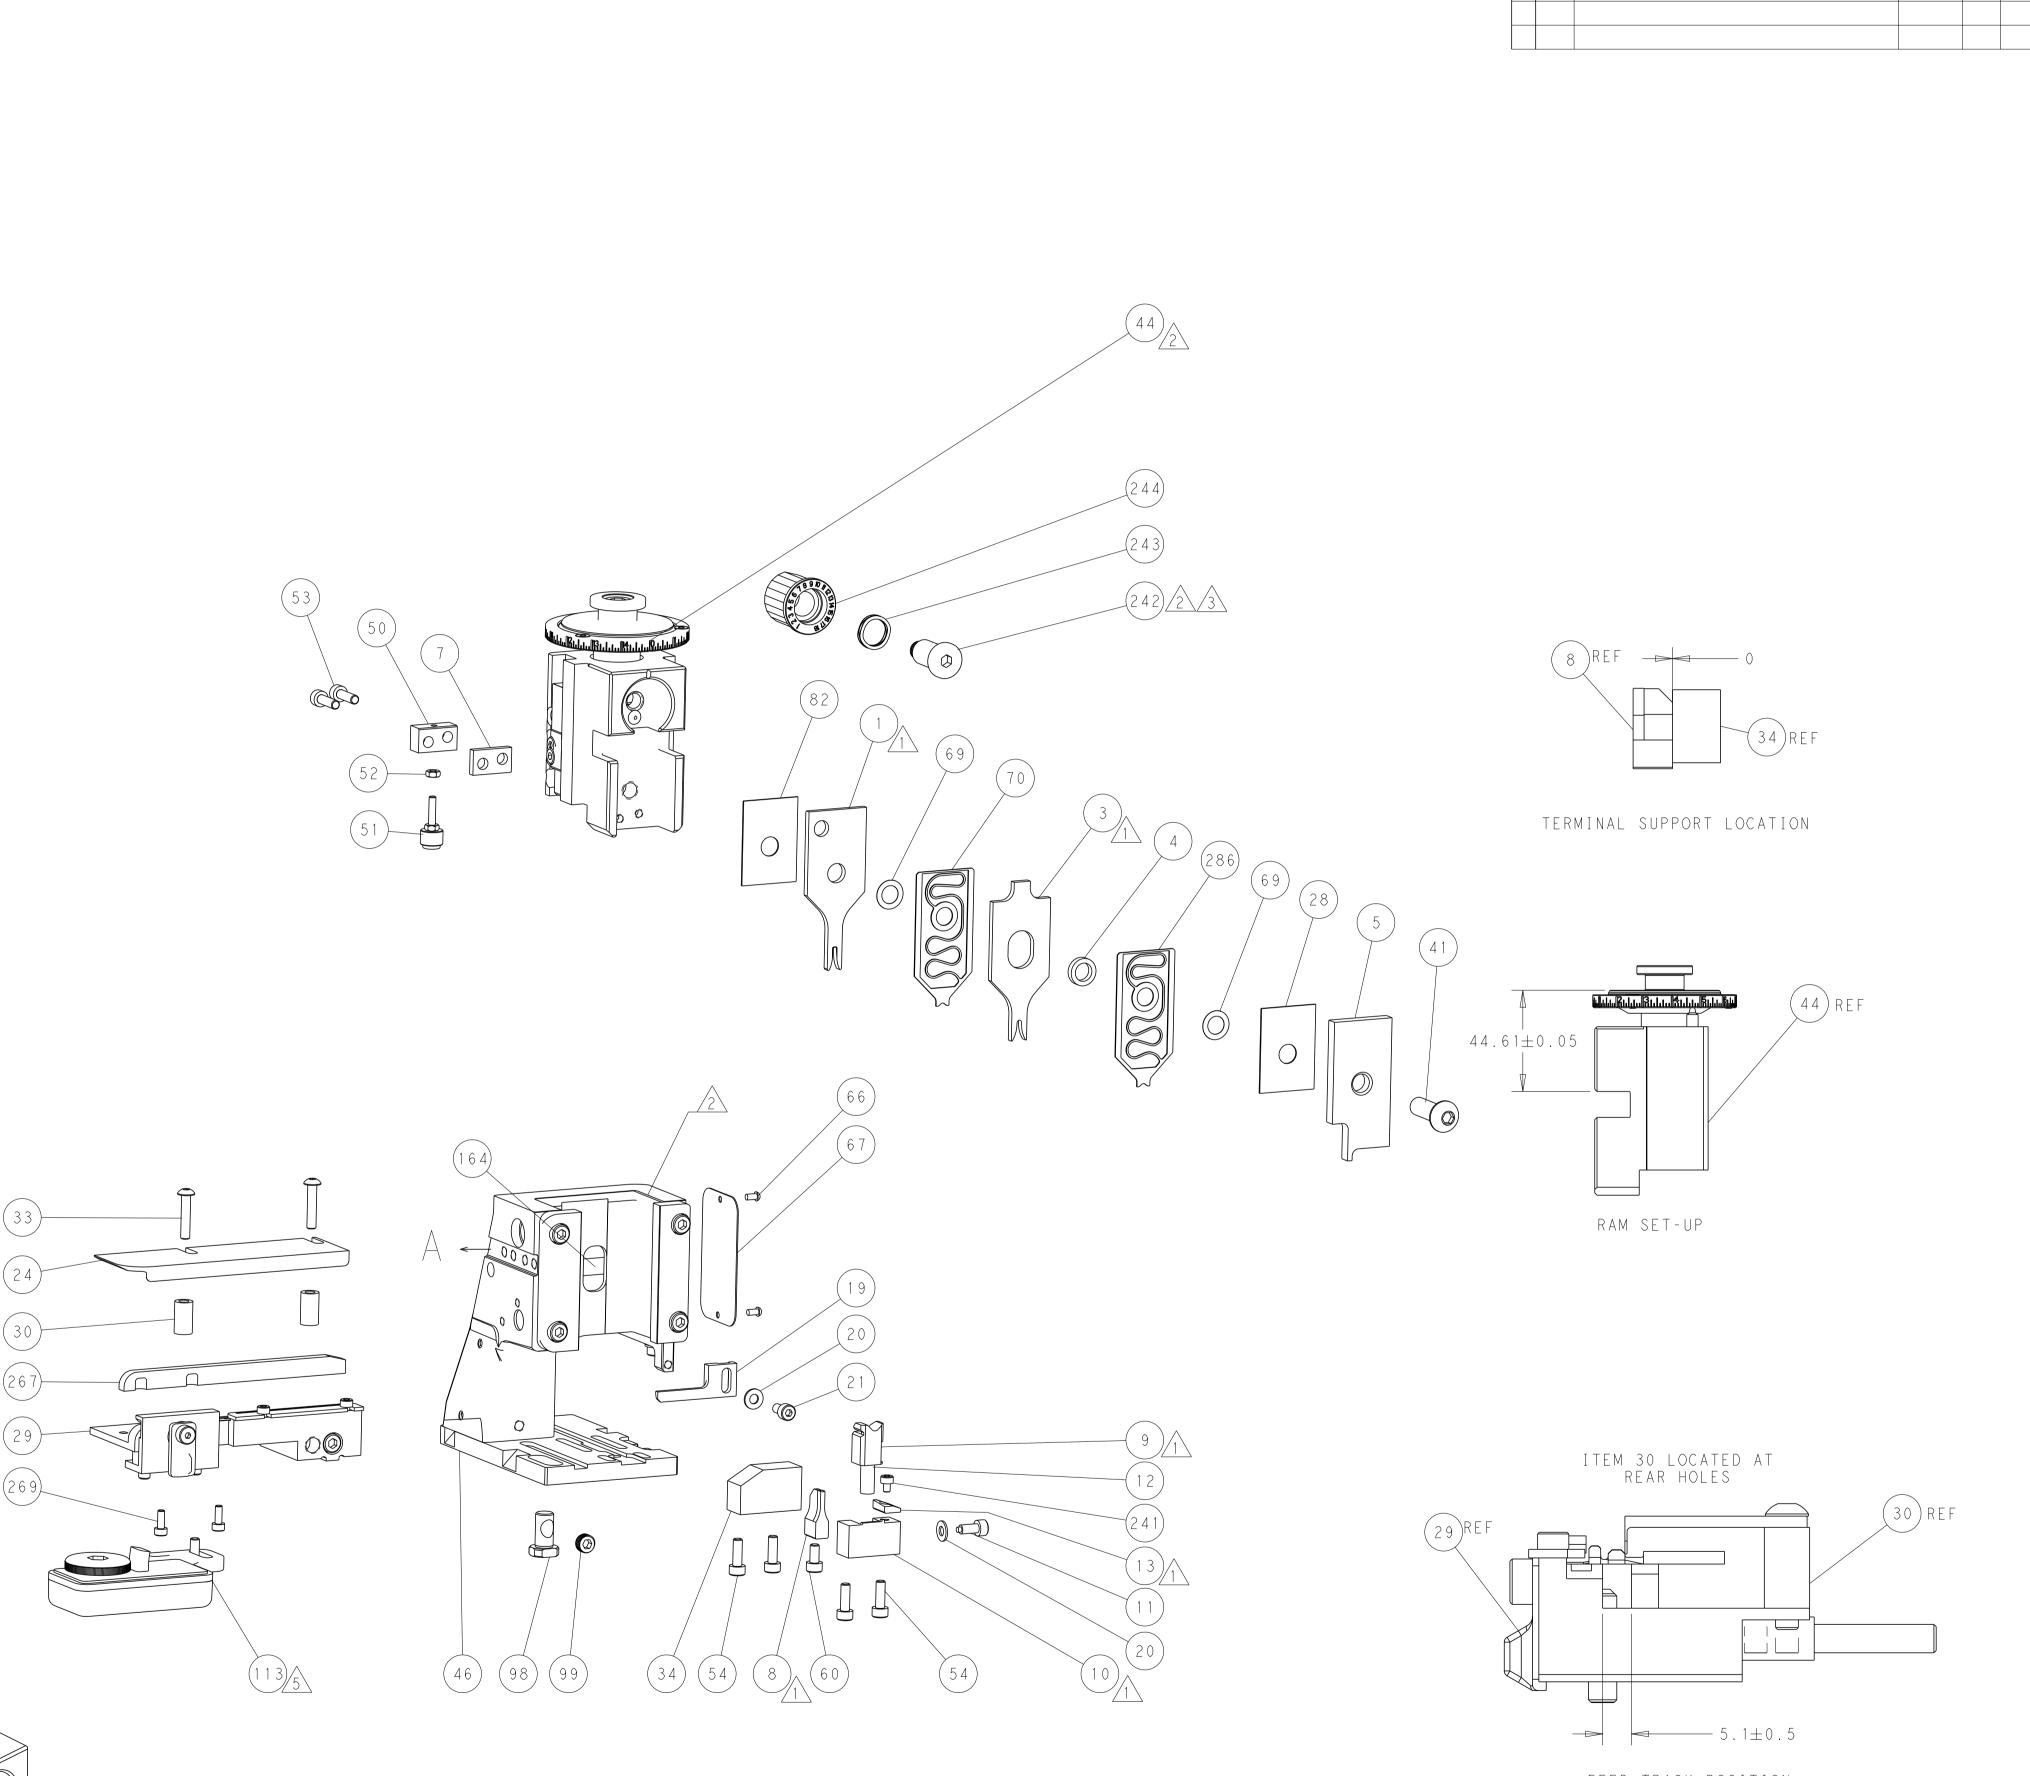

|   | THIS DRAWING IS UNPUBLIS                                                                                                           | 8<br>Shed.                                                                               | RELEASED FOR PUBLICAT                                                                                                                                    | TON                                                            | 7                                                            | 6                                                |
|---|------------------------------------------------------------------------------------------------------------------------------------|------------------------------------------------------------------------------------------|----------------------------------------------------------------------------------------------------------------------------------------------------------|----------------------------------------------------------------|--------------------------------------------------------------|--------------------------------------------------|
|   | C COPYRIGHT 20<br>PART<br>NUMBER                                                                                                   | by tyco electron<br>REVISION                                                             | DESCRIPT                                                                                                                                                 |                                                                | FEED TYPE                                                    | ATLANTIC VERSION TERMINATOR<br>INTERFACE ADAPTER |
|   | 2836911-1<br>2836911-2<br>7-2836911-1                                                                                              | B<br>C<br>B                                                                              | FINE CRIMP HEIG<br>FINE CRIMP HEIG<br>MECHANICAL AN<br>TOOLING                                                                                           | GHT ADJUST<br>D CRIMP<br>KIT                                   | MECHANICAL<br>PNEUMATIC<br>MECHANICAL                        |                                                  |
|   | 7 - 2836911 - 2<br>7 - 2836911 - 7                                                                                                 | C                                                                                        | PNEUMATIC AND<br>TOOLING<br>CRIMP TOOLI                                                                                                                  | KIT                                                            | PNEUMATIC<br>-                                               |                                                  |
| D | CRIMP<br>WIRE 1.78                                                                                                                 | CATOR DA<br>SIZE<br>mm [.070]                                                            | T Y P E<br>F                                                                                                                                             |                                                                |                                                              |                                                  |
| С | APPLICATOR II<br>408-3<br>TERMINAL DAT                                                                                             | 5042<br>A: SUMITON<br>E: 1.5 U<br>LENGTH<br>42173 INJ<br>82304925<br>APPLIED<br>SUMITOMO | MO TERMINAL SUMI<br>NSEALED MALE<br>INSU<br>Ø1.10<br>5 Rev 8/7/2017<br>-                                                                                 | TERMINAL<br>LATION DIAM<br>0-1.70 mm [.04<br>-                 | , S SIZE<br>eter range                                       |                                                  |
|   | WIRE<br>SIZE                                                                                                                       | mm [<br>1.15+/                                                                           | P HEIGHT<br>INCH]<br>-0.05 [.045+/002<br>-0.05 [.043+/002                                                                                                | REFERE                                                         | HEIGHT 4<br>NCE SETTING<br>6.4<br>7.0                        |                                                  |
| В | <ul> <li>REFER T<br/>STORAGE</li> <li>APPLY P</li> <li>CRIMP H<br/>APPLICA<br/>NECESSA</li> <li>TERMINA</li> <li>UNLESS</li> </ul> | OF APPLIC<br>ART NUMBE<br>EIGHT REF<br>TOR WAS QU<br>RY WHEN RU<br>L LUBRICA             | D INSTRUCTION SHE<br>CATOR.<br>R 2-23419-6 LOCTI<br>ERENCE SETTING WA<br>JALIFIED AT THE F<br>JNNING APPLICATOR<br>NT IS RECOMMENDED<br>OTHERWISE TORQUE | TE TO THREA<br>AS THE SETTI<br>ACTORY. ADJ<br>IN THE FIE<br>). | DS OF ITEM 242.<br>NG USED WHEN THE<br>USTMENT MAY BE<br>LD. | * W/<br>ON<br>SET<br>SET<br>THE<br>PRO           |
| A |                                                                                                                                    |                                                                                          |                                                                                                                                                          |                                                                |                                                              |                                                  |

AMP 4805 REV 31MAR2000

WARNING N INSTALLATION, SET WIRE DISC TO CRIMP HEIGHT REFERENCE ETTING FOR LARGEST WIRE SIZE. CRIMP HEIGHT REFERENCE ETTINGS GREATER THAN THE VALUE SHOWN MAY CAUSE DAMAGE TO HE CRIMP TOOLING. REFER TO THE INSTRUCTION SHEET FOR ROPER SETUP AND ADJUSTMENTS.