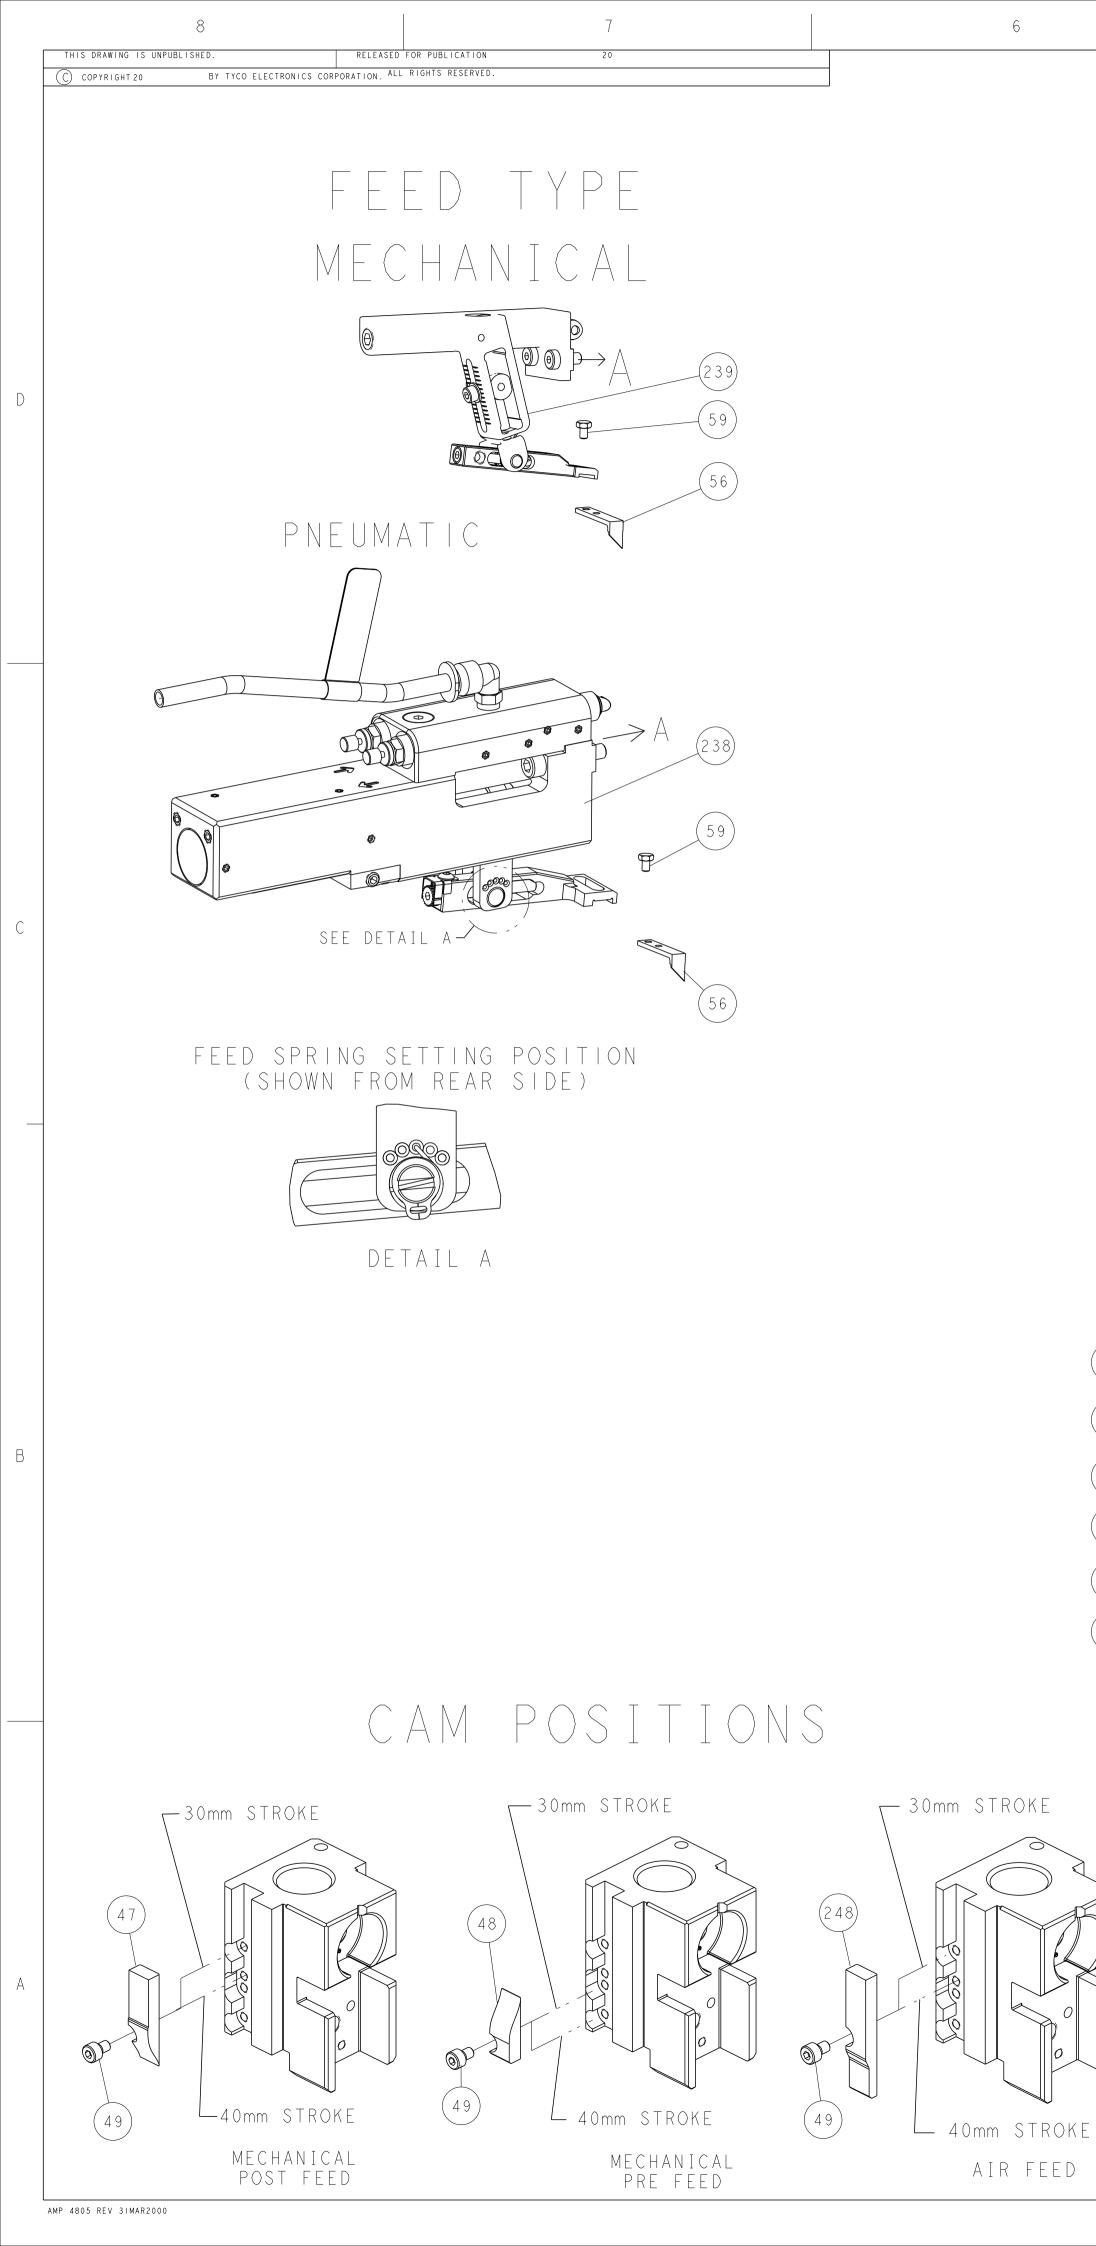

|   | THIS DRAWING IS UNPUBLIS                                                                                                           | 8<br>Shed.                                                                               | RELEASED FOR PUBLICAT                                                                                                                                    | TON                                                            | 7                                                            | 6                                                |
|---|------------------------------------------------------------------------------------------------------------------------------------|------------------------------------------------------------------------------------------|----------------------------------------------------------------------------------------------------------------------------------------------------------|----------------------------------------------------------------|--------------------------------------------------------------|--------------------------------------------------|
|   | C COPYRIGHT 20<br>PART<br>NUMBER                                                                                                   | by tyco electron<br>REVISION                                                             | DESCRIPT                                                                                                                                                 |                                                                | FEED TYPE                                                    | ATLANTIC VERSION TERMINATOR<br>INTERFACE ADAPTER |
|   | 2836911-1<br>2836911-2<br>7-2836911-1                                                                                              | B<br>C<br>B                                                                              | FINE CRIMP HEIG<br>FINE CRIMP HEIG<br>MECHANICAL AN<br>TOOLING                                                                                           | GHT ADJUST<br>D CRIMP<br>KIT                                   | MECHANICAL<br>PNEUMATIC<br>MECHANICAL                        |                                                  |
|   | 7 - 2836911 - 2<br>7 - 2836911 - 7                                                                                                 | C                                                                                        | PNEUMATIC AND<br>TOOLING<br>CRIMP TOOLI                                                                                                                  | KIT                                                            | PNEUMATIC<br>-                                               |                                                  |
| D | CRIMP<br>WIRE 1.78                                                                                                                 | CATOR DA<br>SIZE<br>mm [.070]                                                            | T Y P E<br>F                                                                                                                                             |                                                                |                                                              |                                                  |
| С | APPLICATOR II<br>408-3<br>TERMINAL DAT                                                                                             | 5042<br>A: SUMITON<br>E: 1.5 U<br>LENGTH<br>42173 INJ<br>82304925<br>APPLIED<br>SUMITOMO | MO TERMINAL SUMI<br>NSEALED MALE<br>INSU<br>Ø1.10<br>5 Rev 8/7/2017<br>-                                                                                 | TERMINAL<br>LATION DIAM<br>0-1.70 mm [.04<br>-                 | , S SIZE<br>eter range                                       |                                                  |
|   | WIRE<br>SIZE                                                                                                                       | mm [<br>1.15+/                                                                           | P HEIGHT<br>INCH]<br>-0.05 [.045+/002<br>-0.05 [.043+/002                                                                                                | REFERE                                                         | HEIGHT 4<br>NCE SETTING<br>6.4<br>7.0                        |                                                  |
| В | <ul> <li>REFER T<br/>STORAGE</li> <li>APPLY P</li> <li>CRIMP H<br/>APPLICA<br/>NECESSA</li> <li>TERMINA</li> <li>UNLESS</li> </ul> | OF APPLIC<br>ART NUMBE<br>EIGHT REF<br>TOR WAS QU<br>RY WHEN RU<br>L LUBRICA             | D INSTRUCTION SHE<br>CATOR.<br>R 2-23419-6 LOCTI<br>ERENCE SETTING WA<br>JALIFIED AT THE F<br>JNNING APPLICATOR<br>NT IS RECOMMENDED<br>OTHERWISE TORQUE | TE TO THREA<br>AS THE SETTI<br>ACTORY. ADJ<br>IN THE FIE<br>). | DS OF ITEM 242.<br>NG USED WHEN THE<br>USTMENT MAY BE<br>LD. | * W/<br>ON<br>SET<br>SET<br>THE<br>PRO           |
| A |                                                                                                                                    |                                                                                          |                                                                                                                                                          |                                                                |                                                              |                                                  |

AMP 4805 REV 31MAR2000

WARNING N INSTALLATION, SET WIRE DISC TO CRIMP HEIGHT REFERENCE ETTING FOR LARGEST WIRE SIZE. CRIMP HEIGHT REFERENCE ETTINGS GREATER THAN THE VALUE SHOWN MAY CAUSE DAMAGE TO HE CRIMP TOOLING. REFER TO THE INSTRUCTION SHEET FOR ROPER SETUP AND ADJUSTMENTS.