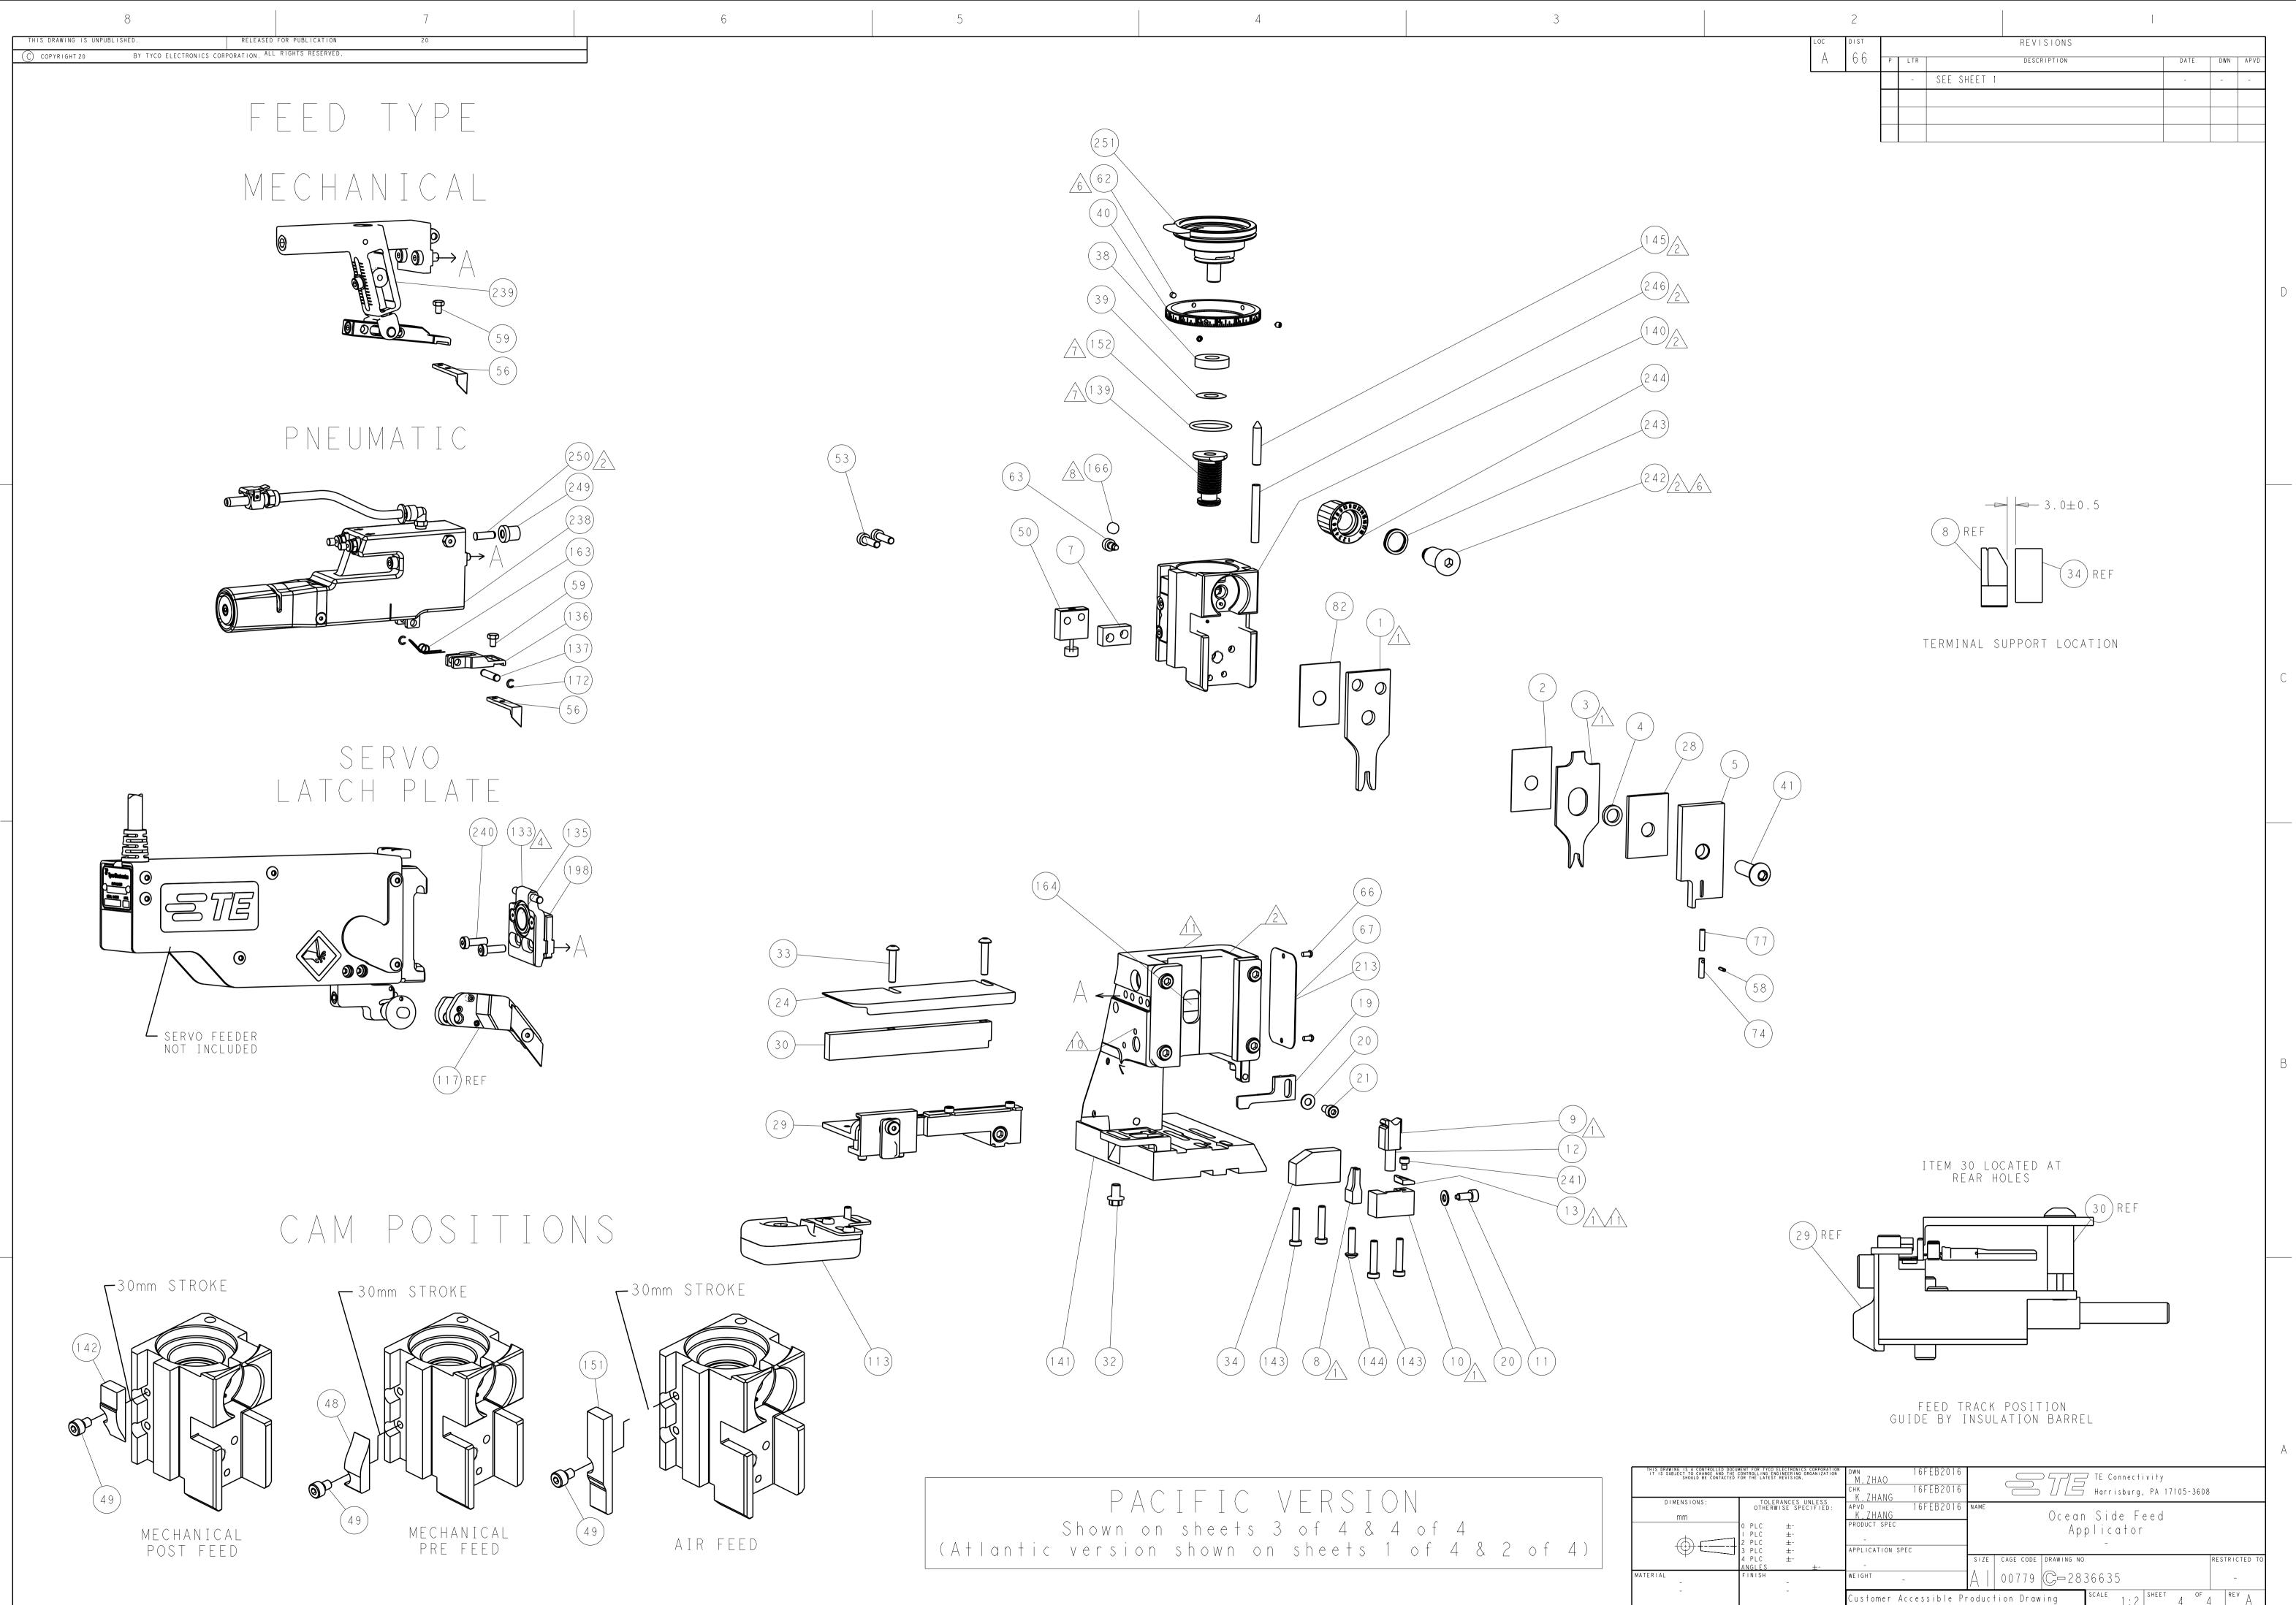

 1

 1

 1

 1

 1

 - -- 1 - 1 1 1 - 1 /1<u>1</u> <u>1</u> <u>1</u> -77 -7 THIS DRAWING IS A CONTROLLED DOCU IT IS SUBJECT TO CHANGE AND THE SHOULD BE CONTACTED DIMENSIONS: mm
0
1
2
3
3
4
MATERIAL
-

|              |                  | <b>1</b> + 0                | )C       | DIST                                   |               |        | REVISIONS                                                      |           |                 |                   |
|--------------|------------------|-----------------------------|----------|----------------------------------------|---------------|--------|----------------------------------------------------------------|-----------|-----------------|-------------------|
| SET U<br>211 | JP GA<br>9599-   | UGE                         | A        | 66 P                                   | LTR           |        | DESCRIPTION                                                    | DATE      | DWN             | APVD              |
|              |                  | <b>.</b>                    |          |                                        | A             | RELEAS | E                                                              | 03MAY2017 | MZ              | TE                |
|              |                  |                             |          |                                        |               |        |                                                                |           |                 |                   |
|              |                  |                             |          |                                        |               |        |                                                                |           |                 |                   |
| -            | _                | 1                           | _        |                                        | 3259          |        | BUSHING, FLANGED                                               |           |                 | 249               |
| -            | - 1              | 1                           | - 1      |                                        | 9641<br>9798  |        | FEED CAM, AIR FEED<br>DETENT PIN                               |           |                 | 248<br>247        |
| -            | 1                | 1                           | 1        |                                        | 2279          |        | SPRING, COMPRESSION                                            |           |                 | 246               |
| 1            | -                | -                           | -        |                                        | 9758          |        | RAM, AMP STYLE, SIDE FEED                                      |           |                 | 245               |
| 1            | 1                | 1                           | 1        |                                        | 9082<br>9764  |        | CAM, SNAIL, INSULATION AD<br>WASHER, WAVE SPRING, CRES         |           |                 | <u>244</u><br>243 |
| 1            | 1                | 1                           | 1        |                                        | 9083          |        | RETAINER, INSULATION DIAL                                      |           |                 | 242               |
| 1            | 1                | 1                           | 1        |                                        | 8023<br>8400  |        | SCR, SKT HD CAP M3 X 4.0                                       | V 1.6     |                 | <u>241</u><br>240 |
| -            | -                | -                           | 1        |                                        | 9580          |        | SHCS, LOW HEAD, R⊙HS, M5<br>MECHANICAL FEED ASSEMBLY           | <u> </u>  |                 | <u>239</u>        |
| -            | -                | 1                           | _        |                                        | 3440          |        | AIR FEED MODULE                                                |           |                 | 238               |
| 1            | 1                | -                           | -        |                                        | 9740<br>1094  |        | TAG,IDENTIFICATION<br>SPACER, FEEDER                           |           |                 | <u>213</u><br>198 |
| -            | -                | 2                           | _        |                                        | 045-          | 3      | RING, RETAIN, EXTERN, 3/1                                      |           | NT              | 172               |
| 1<br>REF     | 1<br>RFF         | 1<br>REF                    | 1<br>REF |                                        | 4969<br>4970  |        | MAGNET, RARE EARTH HIGH E<br>COUNTER, MAGNETIC                 | NERGY     | -               | <u>166</u><br>164 |
| -            | -                | 1                           | -        |                                        | 0638          |        | SPRING, FEED FINGER                                            |           |                 | 163               |
| _            | -                | 1                           | _        |                                        | 3627          |        | PIN, RETAIN, GRVD, 3/16 X                                      | . 854     | •               | 137               |
| -<br>REF     | -<br>REF         | -                           | -        |                                        | 9799<br>Note  |        | HOLDER,FEED FINGER, AF<br>MEMORY CHIP, PROGRAMMED              |           | -               | <u>136</u><br>135 |
| 1            | 1                | -                           | _        | 163                                    | 3743          | - 1    | SERVO FEED LATCH ASM                                           |           |                 | 133               |
| REF<br>1     | REF<br>1         | - 1                         | - 1      |                                        | 9944<br>9955  |        | FEED FINGER ASSEMBLY,SF<br>ASSY, LUBRICATOR, SIDE FE           | e d       | •               | <u>117</u><br>113 |
| 1            | 1                | 1                           | 1        |                                        | 5888          | - 5    | SPACER, CRIMPER                                                |           |                 | 82                |
| 1            | 1                | 1                           | 1        |                                        | 2278          |        | SPRING, COMPRESSION                                            |           |                 | 77774             |
| 1            | 1                | 1                           | 1        |                                        | 4769<br>9956  |        | HOLDER, INS<br>DOCUMENTATION PACKAGE                           |           |                 | 71                |
| -            | -                | 1                           | 1        | 211                                    | 9740          | - 1    | TAG, IDENTIFICATION                                            |           | •               | 67                |
| 2            | 2                | 2                           | 2        |                                        | 8078<br>9793  |        | SCREW, DRIVE, RH, R⊙HS, 2<br>LIMITER, ADJUSTMENT BOLT          | x .188    | •               | <u>66</u><br>63   |
| -            | 3                | 3                           | 3        | 993                                    | 2763          | - 5    | SCR, SET, SOC, CONE POINT                                      | , M3 x 4  | .0.             | 62                |
| 1            | 1                | 1                           | 1        |                                        | 9383<br>8022  |        | SCR, BHSC, R₀HS (M4 X 8)<br>SCR, HEX HD CAP, M4 X 6.0          |           | •               | 60<br>59          |
| 1            | 1                | 1                           | 1        |                                        | 028-          |        | PIN, SLOTTED SPRING .062                                       |           |                 | 58                |
| -            | -                | 1                           | 1        |                                        | 8685          |        | PAWL, FEED                                                     |           |                 | 56                |
| 4            | 4                | 4                           | 4        |                                        | 8400<br>8083  |        | SHCS, LOW HEAD, R⊙HS, M4<br>SCR, SKT HD CAP, R⊙HS, M4          |           | •               | 54<br>53          |
| 1            | 1                | 1                           | 1        |                                        | 3382          | - 2    | HOLD DOWN, SPRING LOADED                                       |           |                 | 50                |
| -            | -                | 1                           | 2        |                                        | 023-<br>9652  |        | SCR, SKT HD CAP M4 X 6.0<br>FEED CAM, PRE FEED                 |           | •               | 49<br>48          |
| -            | _                | -                           | 1        |                                        | 9653          |        | FEED CAM, POST FEED                                            |           |                 | 4 7               |
| 1            | 1                | 1                           | 1        |                                        | 9656          |        | APPLICATOR BASIC ASSEMBLY                                      |           |                 | 46                |
| -            | 1                | 1                           | 1        |                                        | 9370<br>9383  |        | RAM, AMP STYLE, SIDE FEED<br>SCR, BHSC, R⊙HS (M8 X 25)         |           |                 | 4 4               |
| -            | 1                | 1                           | 1        | 211                                    | 9645          | - 1    | DISC, NUMBERED FA WIRE AD                                      |           |                 | 40                |
| -            | 1                | 1                           | 1        |                                        | 9957<br>9644  |        | APPLICATOR SHIM PACK<br>RAM WASHER, PRECISION                  |           |                 | <u>39</u><br>38   |
| 1            | 1                | 1                           | 1        |                                        | 9085          |        | FA HEAD, ATLANTIC STYLE                                        |           |                 | 37                |
| -            | 1                | 1                           | 1        |                                        | 9092          |        | BOLT, ADJUSTMENT                                               |           | •               | 35                |
| 2            | 2                | 1                           | 1        |                                        | 9383          |        | SUPPORT, TERMINAL<br>SCR, BHSC, R₀HS (M4 X 20)                 |           |                 | 34<br>33          |
| 1            | 1                | 1                           | 1        | 216                                    | 1328          | - 1    | HEX HEAD, FLANGED, M5 x 8                                      |           |                 | 32                |
| 1            | 1                | 1                           | 1        |                                        | 0908<br>9959  |        | SPACER, STRIP GUIDE<br>ASSEMBLY, STRIP GUIDE                   |           | •               | <u>30</u><br>29   |
| 1            | 1                | 1                           | 1        |                                        |               |        | SPACER, CRIMPER                                                |           |                 | 28                |
| 1            | 1                | 1                           | 1        |                                        | 0928          |        | STRIP GUIDE<br>SCR SKT HD CAP Rohs MA                          | γρο       | •               | 24                |
| 2            | 2                | 2                           | 2        |                                        | 8083<br>8028  |        | <u>SCR, SKT HD CAP, R₀HS, M4</u><br>WASHER, FLAT, REG M4       | ∧ 0.V     |                 | 21<br>20          |
| 1            | 1                | 1                           | 1        | 211                                    | 9533          | - 1    | STRIPPER, SIDE FEED                                            |           |                 | 19                |
| 1            | 1                | 1                           | 1        |                                        |               |        | INSERT, SHEAR<br>SPRING, COMPRESSION                           |           | •               | 13                |
| 1            | 1                | 1                           | 1        | 1 - 3.                                 | 5688          | 5 - 4  | STOP, SHEAR                                                    |           | •               | 1 1               |
| 1            | 1                | 1                           | 1        |                                        |               |        | SHEAR HOLDER, FRONT<br>FLOATING SHEAR, FRONT                   |           | •               | 10                |
| 1            | 11               | 1                           | 1        |                                        |               |        | ANVIL, COMBINATION                                             |           |                 | 9<br>8            |
| 1            | 1                | 1                           | 1        |                                        |               |        | SPACER                                                         |           | •               | 7                 |
| -            | - 1              | - 1                         | - 1      | 211                                    | - 9780        | - 9    | -<br>DEPRESSOR, SHEAR                                          |           | •               | <u>6</u><br>5     |
| 1            | 1                | 1                           | 1        | 2 - 2                                  | 3801          | 1 - 2  | BLOCK, CRIMPER SPACER                                          |           |                 | 4                 |
| 1            | 1                | 1                           | 1        |                                        | 0319          |        | CRIMPER, INSULATION OVERL                                      | AP PREMI  | UM <sup>.</sup> | 3                 |
| 1            | ۱<br>1           | 1                           | 1        |                                        | 5888<br>56408 |        | SPACER, CRIMPER<br>CRIMPER, WIRE PREMIUM                       |           |                 | 2                 |
| - 6          | - 5              | - 2                         | - 1      |                                        | r t           |        | DESCRIPTION                                                    |           |                 | ITEM              |
| Ť            |                  | TRONICS CORI<br>ERING ORGAN | '        | dwn<br>M.ZHAO                          |               | EB2016 |                                                                | i † y     |                 | NO                |
|              |                  | CES UNLE                    |          | снк<br><u>K.ZHANG</u>                  |               | EB2016 | Harrisburg,                                                    |           | 3               |                   |
| 0 PL         | С =              | ±-                          |          | APVD<br><u>K.ZHANG</u><br>product spec |               | EB2016 | Ocean Side Fe                                                  | e d       |                 |                   |
| I PL         | С =              | ±-<br>±-                    | -        | -<br>APPLICATION                       | SPEC          |        | Applicator<br>-                                                |           |                 |                   |
| 2 PL<br>3 PL | С =              | ±-                          | •        |                                        |               |        |                                                                |           | -               |                   |
| 2 PL         | C =<br>C =<br>ES | ±-<br>±-<br>±               |          | -<br>WEIGHT                            |               |        | size cage code drawing no $A \mid 00779 \mid \bigcirc 2836635$ |           | RESTRI          | CTED TO           |

2

1

REF

SHEETS 3 & 4 ARE NOT REQUIRED FOR ATLANTIC VERSION

|   |     | 2                     |   |     |             |           |      |     |      |
|---|-----|-----------------------|---|-----|-------------|-----------|------|-----|------|
|   | LOC | <sup>DIST</sup><br>66 | P | LTR |             | REVISIONS | DATE | DWN | APVD |
| ļ |     |                       |   | -   | SEE SHEET 1 |           | -    | -   | -    |
|   |     |                       |   |     |             |           |      |     |      |
|   |     |                       |   |     |             |           |      |     |      |
|   |     |                       |   |     |             |           |      |     |      |