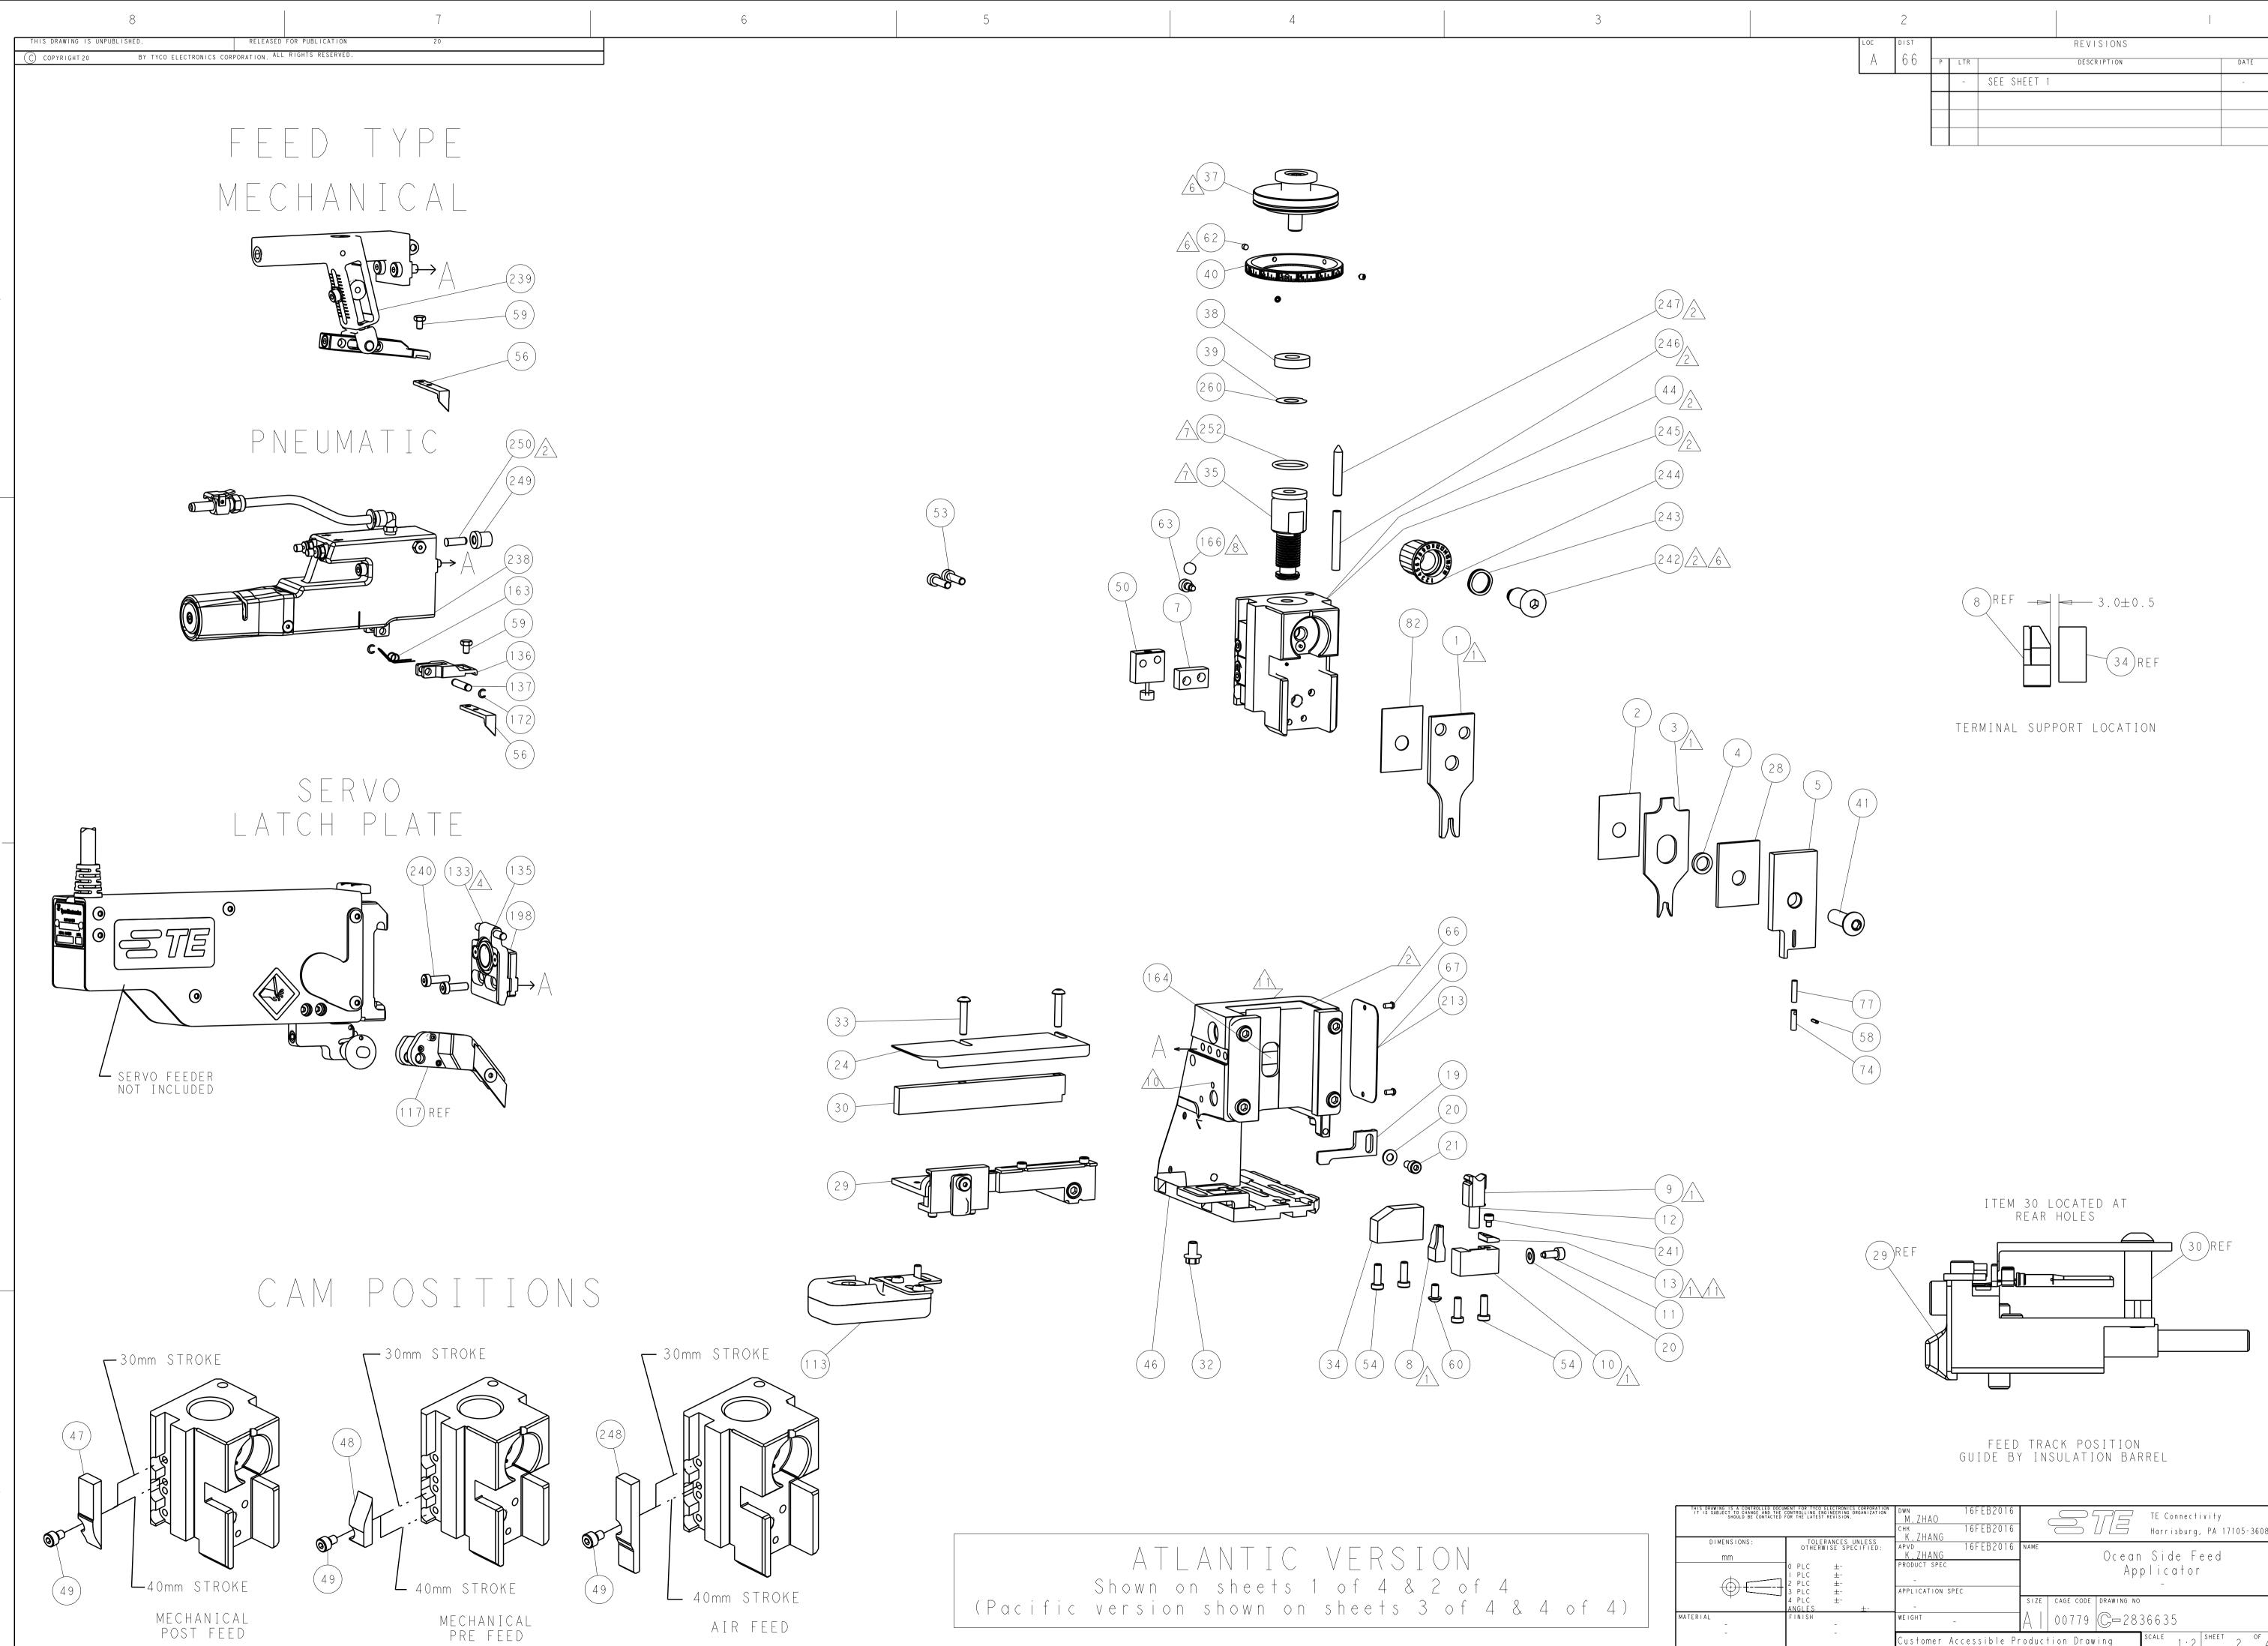

|                | THIS DRAWING IS UNPUBLISHED.                                                                                                                                                                                                                                            | DELEASED                                                                                                                                                                                                                                                                             | FOR PUBLICATION                                                                                                                                                                                                                                                  | 7<br>20                                                                                                                                                                                              |                                                       | 6                                                        | 5                                                |                                       |                                                         | 4                                                           |                      |                             | 3                          |                         |
|----------------|-------------------------------------------------------------------------------------------------------------------------------------------------------------------------------------------------------------------------------------------------------------------------|--------------------------------------------------------------------------------------------------------------------------------------------------------------------------------------------------------------------------------------------------------------------------------------|------------------------------------------------------------------------------------------------------------------------------------------------------------------------------------------------------------------------------------------------------------------|------------------------------------------------------------------------------------------------------------------------------------------------------------------------------------------------------|-------------------------------------------------------|----------------------------------------------------------|--------------------------------------------------|---------------------------------------|---------------------------------------------------------|-------------------------------------------------------------|----------------------|-----------------------------|----------------------------|-------------------------|
|                | C COPYRIGHT 20 BY TYCO E                                                                                                                                                                                                                                                | LECTRONICS CORPORATION. ALL                                                                                                                                                                                                                                                          |                                                                                                                                                                                                                                                                  | 20                                                                                                                                                                                                   |                                                       |                                                          |                                                  |                                       |                                                         |                                                             | ) T                  |                             |                            | ]                       |
|                | ATLANTIC VERSION<br>TERMINATOR<br>INTERFACE ADAPTER                                                                                                                                                                                                                     | P A R T<br>N U M B E R                                                                                                                                                                                                                                                               | REVISION                                                                                                                                                                                                                                                         | DESCRIPTION                                                                                                                                                                                          | FEED TYPE                                             | CONVERT TO                                               |                                                  | APPLICA                               | TOR STYLE CON                                           | NUMBERS REQU                                                |                      |                             |                            |                         |
|                | INTERFACE ADAFTER                                                                                                                                                                                                                                                       | 2836635-1                                                                                                                                                                                                                                                                            | A FINE CI                                                                                                                                                                                                                                                        | RIMP HEIGHT ADJUST                                                                                                                                                                                   | MECHANICAL                                            | PNEUMATIC FEED<br>Servo latch plate                      | 2119950-1<br>2119951-1                           | 1 3 3 8 6 8 5 - 1<br>-                | 5-18022-5<br>8-2836635-5                                | 2119641-1<br>1901094-3                                      | 2119799-1            | 2063440-<br>2168400-6 (QUAI |                            | -                       |
|                |                                                                                                                                                                                                                                                                         | 2836635-2                                                                                                                                                                                                                                                                            | A FINE CI                                                                                                                                                                                                                                                        | RIMP HEIGHT ADJUST                                                                                                                                                                                   | PNEUMATIC                                             | SMART APPLICATOR<br>MECHANICAL FEED<br>SERVO LATCH PLATE | 2161326-1<br>2119949-1<br>2119951-1<br>2161326-1 | -<br>1 3 3 8 6 8 5 - 1<br>-           | 8-2836635-4<br>5-18022-5<br>8-2836635-5<br>8-2836635-4  | -<br>2119653-1<br>1901094-3                                 |                      | -<br>-<br>2168400-6 (QUAI   | NTITY 2)                   | -                       |
| A DELLE A DELE | 2836635-5                                                                                                                                                                                                                                                               | A FINE CI                                                                                                                                                                                                                                                                            | RIMP HEIGHT ADJUST                                                                                                                                                                                                                                               | LAICH FLAIE/4                                                                                                                                                                                        | SMART APPLICATOR<br>MECHANICAL FEED<br>PNEUMATIC FEED | 2161326-1<br>2119949-1<br>2119950-1                      | -<br>1 3 3 8 6 8 5 - 1<br>1 3 3 8 6 8 5 - 1      | 8-2836635-4<br>5-18022-5<br>5-18022-5 | -<br>2119653-1<br>2119641-1                             | 2119799-1                                                   | - 2063440-           | 1                           |                            |                         |
| D              |                                                                                                                                                                                                                                                                         | 2836635-6<br>2836635-7<br>7-2836635-7                                                                                                                                                                                                                                                | A FINE C                                                                                                                                                                                                                                                         | RIMP HEIGHT ADJUST<br>RIMP HEIGHT ADJUST<br>IMP TOOLING KIT                                                                                                                                          | SERVO<br>ALATCH PLATE<br>NONE                         | -                                                        | -<br>-<br>-                                      |                                       | -<br>-<br>-                                             | -<br>-<br>-                                                 | -<br>-<br>-          | -                           |                            | <u>/6</u><br> <br> <br> |
| C              | APPLICATION<br>SPECIFICATION<br>TERMINALS APPLI<br>TE TERMINAL T<br>927888-1<br>927888-3<br>WIRE<br>SIZE<br>2.50mm2 1.<br>2.00mm2 1.                                                                                                                                    | TYPE         10]       F         40]       OV         TIONS       Impose         TERMINAL       Impose         2       PINCI2         INJ       Impose         14-18056-1       -                                                                                                    | 2 STIFT<br>INSULATION DIAM<br>Ø2.10-3.10 mm [.08<br>-<br>-<br>TE TERMINAL<br>927890-1<br>927890-4<br>CRIMP<br>REFERE<br>+/0021<br>+/0021                                                                                                                         |                                                                                                                                                                                                      |                                                       |                                                          |                                                  |                                       |                                                         |                                                             |                      |                             |                            |                         |
| В              | ASSEMBLY. SEE E<br>MECHANICAL F<br>PNEUMATIC FE<br>SERVO FEED V<br>5. ADJUSTMENT OF T<br>APPLICATOR BETV<br>6 APPLY PART NUME<br>FOR -6 ONLY APF<br>7 GREASE THREADS<br>8 MAGNET, ITEM 1                                                                                | SURFACES LIGH<br>PER THE APPL<br>WITH THE APPL<br>CIFIC DATA TO<br>BELOW FOR PART<br>EED WITH "SMAR<br>ED WITH "SMAR<br>VITH "FINE CRI<br>VITH "NON-CRIM<br>THE STRIPPER M<br>VEEN BENCH AND<br>BER 1-23419-5<br>BER 2-23419-6<br>PLY PART NUMBE<br>, GROOVE AND C<br>66 MUST BE ORI | ICATOR INSTRUCTIO<br>ICATOR.<br>BE ENTERED INTO B<br>NUMBER:<br>RT APPLICATOR" CON<br>MP HEIGHT ADJUST"<br>IP HEIGHT ADJUST":<br>IAY BE REQUIRED WH<br>D LEADMAKER APPLIC.<br>LOCTITE TO THREAD<br>LOCTITE TO THREAD<br>CR 1-23419-5 LOCTI<br>D-RING ON ITEMS 35 | BLANK MEMORY CHIP AT<br>NVERSION: 8-2836635-<br>VERSION: 8-2836635-<br>8-2836635-<br>8-2836635-<br>8-2836635-<br>EN MOVING THE<br>ATIONS.<br>OS OF ITEM 62.<br>S OF ITEM 62.<br>TE TO THREADS OF ITE | 4 5 6                                                 |                                                          | LAR(<br>BEL(                                     | INSTALLA<br>GEST WIR<br>OW MINIM      | TION, SET<br>E SIZE SE<br>UM REQUIR<br>DAMAGE TO        | TTING. U<br>Ed crimp                                        | ISE OF SE<br>'HEIGHT | TTINGS                      |                            |                         |
| А              | ACTUATE THE COU<br>CRIMP HEIGHT R<br>APPLICATOR WAS<br>NECESSARY WHEN<br>NECESSARY WHEN<br>NECESSARY WHEN<br>NECESSARY WHEN<br>NECESSARY WHEN<br>NECESSARY WHEN<br>NECESSARY WHEN<br>NECESSARY WHEN<br>NECESSARY WHEN<br>NECESSARY WHEN<br>NECESSARY<br>WHEN ASSEMBLING | JNTER.<br>EFERENCE SETTI<br>QUALIFIED AT<br>RUNNING APPLI<br>STORAGE LOCAT<br>INFORMATION.<br>APPLICATOR TC<br>AND ATTACH TO<br>REFER TO INS<br>G A NON CRIMP<br>ITEM 260 TO A                                                                                                       | ING WAS THE SETTIN<br>THE FACTORY. ADJU-<br>CATOR IN THE FIEL<br>TION REFER TO INST<br>O A NON-CARRIER CU<br>O THE LOCATION ON<br>STRUCTION SHEET FO<br>HEIGHT ADJUST APP<br>ACHIEVE A NOMINAL                                                                   | NG USED WHEN THE<br>STMENT MAY BE<br>D.<br>TRUCTION SHEET<br>JTTING STYLE,<br>THE BACK SIDE<br>R ADDITIONAL                                                                                          |                                                       |                                                          |                                                  |                                       | 1 1 8-21<br>1 - 2119<br>-2 -1 PAR<br>ATLAN<br>own on sh | 084-0 O-RIN<br>640-1 PUSH<br>T NO<br>T I C V<br>e e t s 1 o | f 4 & 2              | TION III<br>N               | 60<br>52<br>50<br>EM<br>10 |                         |

- 1 - 2 1 . 3 1 4 - -- 1 1 - 1 

 1

 1

 1

 1

 1

 1

 1