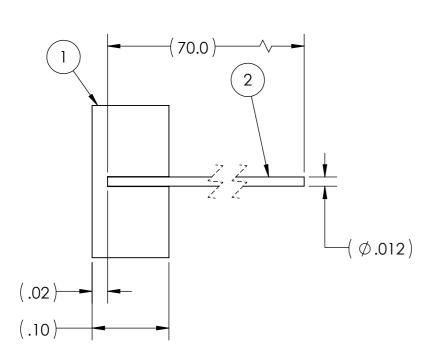

## NOTES:

RING TO WIRE WELD TO WITHSTAND TENSILE FORCE OF 25 LBS.

WELD SURFACES TO BE FREE OF SPIKES AND CRACKS WHEN VIEWED AT 10X.

- 3. ASSEMBLY TO BE FREE OF GREASE, OIL AND FOREIGN MATERIAL WHEN VIEWED THROUGH NAKED EYE.
- 4. VISUAL INSPECT AT 10X FOR BURRS AND SHARP EDGES.

| - DIMENSION<br>REMOVE ALL BU                                                                                                                         | THERWISE SPECIFIED<br>IS ARE IN INCHES -<br>JRRS AND SHARP E<br>M-2018 APPLIES | EDGES | <b>ETE</b> connectivity                                                            |          |            |
|------------------------------------------------------------------------------------------------------------------------------------------------------|--------------------------------------------------------------------------------|-------|------------------------------------------------------------------------------------|----------|------------|
| Drawn By                                                                                                                                             | DATE                                                                           | Scale | TITLE:                                                                             |          |            |
| NAVEENA HV                                                                                                                                           | 13-FEB-23                                                                      | NTS   |                                                                                    |          |            |
| UNSPECIFIED TOLERANCE $x = \pm 0.01$ $x = \pm 0.005$ |                                                                                |       | Welded Assembly 16 Fr Pull Ring                                                    |          |            |
|                                                                                                                                                      |                                                                                |       | Specification No. 4117466                                                          | REV. 3   |            |
| MATERIAL: N/A                                                                                                                                        |                                                                                |       | ERP No. 1000-3779-01                                                               | REV. 1   | A4         |
| FINISH: N/A                                                                                                                                          |                                                                                |       | Customer Name: N/A                                                                 |          |            |
| HEAT TREAT: N/A                                                                                                                                      |                                                                                |       | Customer No. N/A                                                                   | REV. N/A | SHEET 1 OF |
| DO NOT SCALE DRAWING                                                                                                                                 |                                                                                |       | THIS DOCUMENT CONTAINS CONFIDENTIAL AND PROPRIETARY INFORMATION OF TE CONNECTIVITY |          |            |