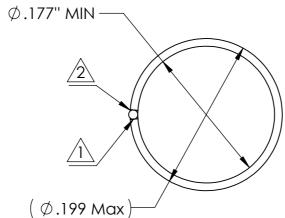

## NOTES:

RING TO WIRE WELD TO WITHSTAND TENSILE FORCE OF 25 LBS.

WELD SURFACES TO BE FREE OF SPIKES AND CRACKS WHEN VIEWED AT 10X.

- 3. ASSEMBLY TO BE FREE OF GREASE, OIL AND FOREIGN MATERIAL WHEN VIEWED THROUGH NAKED EYE.
- 4. VISUAL INSPECT AT 10X FOR BURRS AND SHARP EDGES.

| - DIMENSION<br>REMOVE ALL BU                                                                                                                         | THERWISE SPECIFIED<br>IS ARE IN INCHES -<br>JRRS AND SHARP E<br>M-2018 APPLIES | EDGES | <b>ETE</b> connectivity                                                            |          |            |
|------------------------------------------------------------------------------------------------------------------------------------------------------|--------------------------------------------------------------------------------|-------|------------------------------------------------------------------------------------|----------|------------|
| Drawn By                                                                                                                                             | DATE                                                                           | Scale | TITLE:                                                                             |          |            |
| NAVEENA HV                                                                                                                                           | 13-FEB-23                                                                      | NTS   |                                                                                    |          |            |
| UNSPECIFIED TOLERANCE $x = \pm 0.01$ $x = \pm 0.005$ |                                                                                |       | Welded Assembly 16 Fr Pull Ring                                                    |          |            |
|                                                                                                                                                      |                                                                                |       | Specification No. 4117466                                                          | REV. 3   |            |
| MATERIAL: N/A                                                                                                                                        |                                                                                |       | ERP No. 1000-3779-01                                                               | REV. 1   | A4         |
| FINISH: N/A                                                                                                                                          |                                                                                |       | Customer Name: N/A                                                                 |          |            |
| HEAT TREAT: N/A                                                                                                                                      |                                                                                |       | Customer No. N/A                                                                   | REV. N/A | SHEET 1 OF |
| DO NOT SCALE DRAWING                                                                                                                                 |                                                                                |       | THIS DOCUMENT CONTAINS CONFIDENTIAL AND PROPRIETARY INFORMATION OF TE CONNECTIVITY |          |            |