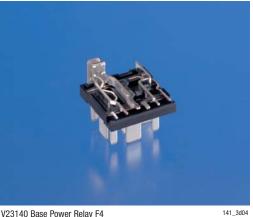

## **Examples**

- Base Power Relay F4 (V23140)
- Base + Power Relay F4 (V23140)
- Base + Power Relay F4 with printed circuit board (V23141)
- Base + additional relay mounted on printed circuit board (V23141)
- Base + Power Relay F4 and additional relay mounted on leadframe (V23141)
- Base + Power Relay F4 and 2 additional relays mounted with overmolded leadframe (V23141)

Please contact Tyco Electronics for relay application support.

V23140 Base + Power Relay F4

141 3d04

V23141 Base + Power Relay F4 with PCB

141\_3d03 V23141 Base + additional relay mounted on PCB

141\_3d04

V23141 Base + Power Relay F4 and additional relay mounted on leadframe