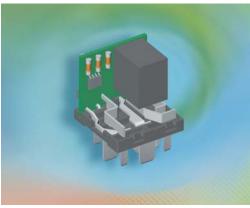

V23141 Base + Power Relay F4 and 2 additional relays mounted with overmolded leadframe

141 3d01