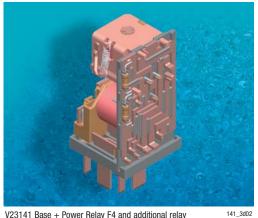

## **Examples**

- Base Power Relay F4 (V23140)
- Base + Power Relay F4 (V23140)
- Base + Power Relay F4 with printed circuit board (V23141)
- Base + additional relay mounted on printed circuit board (V23141)
- Base + Power Relay F4 and additional relay mounted on leadframe (V23141)
- Base + Power Relay F4 and 2 additional relays mounted with overmolded leadframe (V23141)

V23141 Base + Power Relay F4 and 2 additional relays mounted with overmolded leadframe

141 3d01