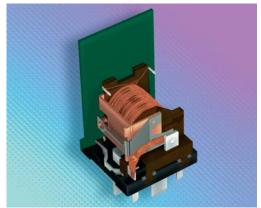

Please contact Tyco Electronics for relay application support.

V23140 Base + Power Relay F4

141 3d04

V23141 Base + Power Relay F4 with PCB

141\_3d03 V23141 Base + additional relay mounted on PCB

141\_3d04

V23141 Base + Power Relay F4 and additional relay mounted on leadframe