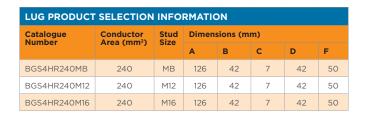

#### **KEY FEATURES**

- The lug can be rotated to any desired position
- No voids when crimped
- No need to twist conductor to correct orientation
- Takes two crimps on the barrel without overlapping
- Minimum effort required to correctly orientate lug
- Palm will fit into most receptacles found in URD system
- Reduces total connection time
- Pre-filled with jointing compound