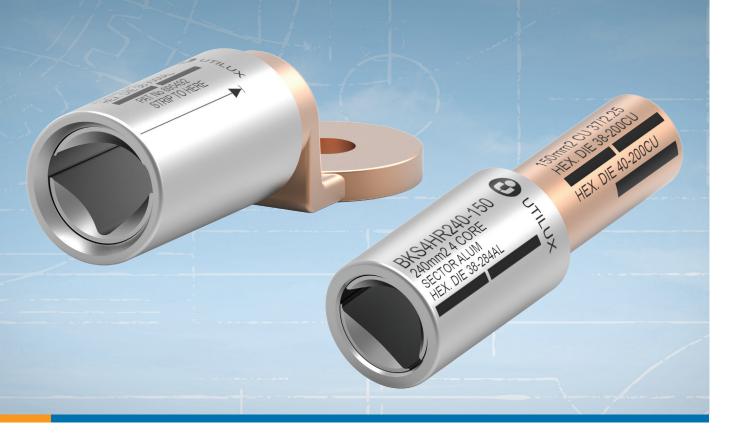

#### **KEY FEATURES**

- The lug can be rotated to any desired position
- No voids when crimped
- No need to twist conductor to correct orientation
- Takes two crimps on the barrel without overlapping
- Minimum effort required to correctly orientate lug
- Palm will fit into most receptacles found in URD system
- Reduces total connection time
- Pre-filled with jointing compound