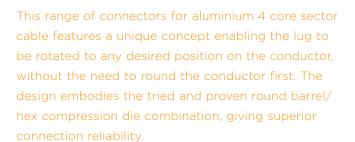

#### **KEY FEATURES**

- The lug can be rotated to any desired position
- No voids when crimped
- No need to twist conductor to correct orientation
- Takes two crimps on the barrel without overlapping
- Minimum effort required to correctly orientate lug
- Palm will fit into most receptacles found in URD system
- Reduces total connection time
- Pre-filled with jointing compound