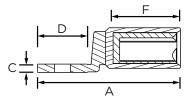

## **UTILUX BI-METAL ROTATING LUGS & LINKS**

### **BGS4HR & BKS4HR TYPE**

#### **KEY FEATURES**

- The lug can be rotated to any desired position
- No voids when crimped
- No need to twist conductor to correct orientation
- Takes two crimps on the barrel without overlapping
- Minimum effort required to correctly orientate lug
- Palm will fit into most receptacles found in URD system
- Reduces total connection time
- Pre-filled with jointing compound