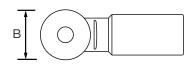

## **UTILUX BI-METAL ROTATING LUGS & LINKS**

### **BGS4HR & BKS4HR TYPE**

#### **KEY FEATURES**

- The lug can be rotated to any desired position
- No voids when crimped
- No need to twist conductor to correct orientation
- Takes two crimps on the barrel without overlapping
- Minimum effort required to correctly orientate lug
- Palm will fit into most receptacles found in URD system
- Reduces total connection time
- Pre-filled with jointing compound