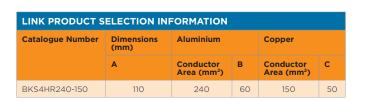

#### **KEY FEATURES**

- The lug can be rotated to any desired position
- No voids when crimped
- No need to twist conductor to correct orientation
- Takes two crimps on the barrel without overlapping
- Minimum effort required to correctly orientate lug
- Palm will fit into most receptacles found in URD system
- Reduces total connection time
- Pre-filled with jointing compound