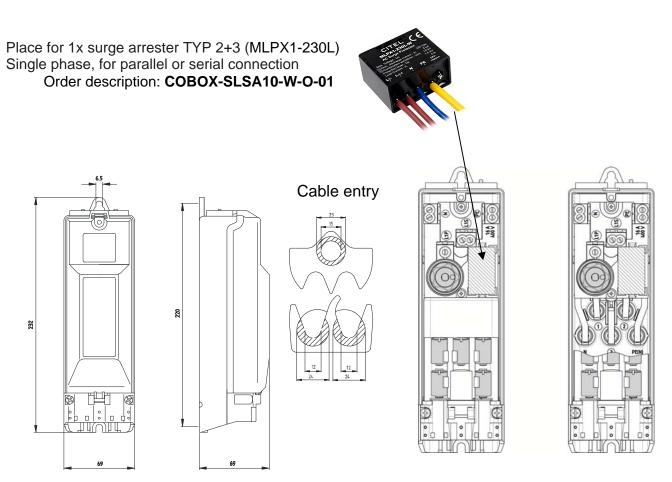

## Fuse box for lighting application EKM 2020 According to DIN EN 61439

For installation in lighting columns
Protection class II
Ingress protection IP 44
Minimum diameter 84 mm
Door opening minimum 70 x 240 mm
I x w x h: 232 x 69 x 69,5 mm
Transparent cover with snap hook
1 fuse bases 16 A / D01-E 14 with screw capE 14
5 mantle terminals
Rail connection (brass rails, nickel-plated)
Fully insulated PE- and n- output terminals

cable entry: cable clamp for 1 cable to 3 cables 5 x 2,5 – 16 mm<sup>2</sup>

output: 2 insertion sealing grommets, 2 x 5 x 2,5 mm<sup>2</sup>

Two additional luminaire cables can be routed towards the bottom of the box.