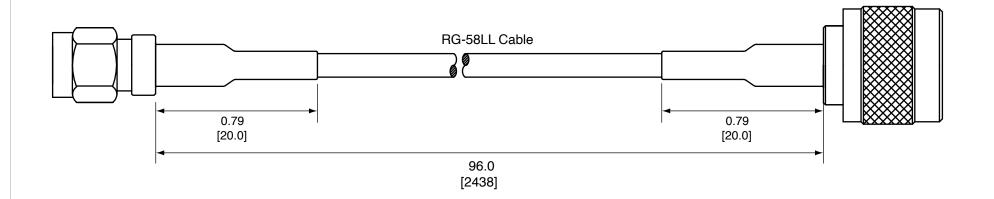

## NOTES: (UNLESS OTHERWISE SPECIFIED)

- 1. ALL DIMENSIONS ARE IN INCHES [mm].
- 3. MANUFACTURE TO BE COMPLIANT WITH EU ROHS DIRECTIVE.
- 2. DIMENSIONS APPLY AFTER FINISHING.
- 4. SAFETY BREAK ALL SHARP CORNERS AND EDGES .02 MAXIMUM.