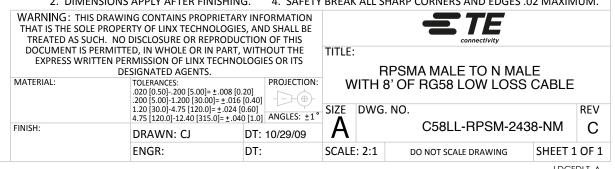

| Description | Material   | Finish |
|-------------|------------|--------|
| Body        | Brass      | Nickel |
| Pin         | BE CU      | Gold   |
| Insulation  | PTFE       | N/A    |
| Heat Shrink | Polyolefin | Black  |

|     | REVISIONS                |           |      |
|-----|--------------------------|-----------|------|
| REV | DESCRIPTION              | DATE      | APPV |
| В   | Revised RP-SMA connector | 10/29/09  | CJ   |
| С   | Added new title block    | 12-JUL-12 | BPM  |

## NOTES: (UNLESS OTHERWISE SPECIFIED)

- 1. ALL DIMENSIONS ARE IN INCHES [mm].
- 3. MANUFACTURE TO BE COMPLIANT WITH EU ROHS DIRECTIVE.
- 2. DIMENSIONS APPLY AFTER FINISHING.
- 4. SAFETY BREAK ALL SHARP CORNERS AND EDGES .02 MAXIMUM.