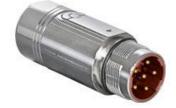

## **speedtec** - ready

9 (B)-pin **EMC - Shielding** Earth-to-Housing Connection according to VDE 0627 Anti-vibration o-ring

## B KU A 201 NN 00 43 0200 000 B K A 201 N 00 43 0200 000

**Contact Arrangement** mating view

**Technical Data** number of pins

temperature range

**Electrical Data** 

rated insulation voltage (L-L)

clamping range protection type