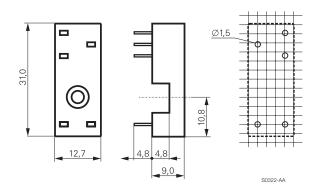

## **Socket with PCB terminals**

| Socket with PCB terminals |                                           |             |  |
|---------------------------|-------------------------------------------|-------------|--|
| Type                      |                                           | Part Number |  |
| RY 78 600                 | Socket with PCB terminals, pinning 3.2 mm | 7-1393161-3 |  |

Material compliance: EU RoHS/ELV, China RoHS, REACH, Halogen content refer to the Product Compliance Support Center at www.te.com/customersupport/rohssupportcenter

| Ambient temperature range    | -40+80°C           |
|------------------------------|--------------------|
| Terminals                    | pcb                |
| Insertion cycles             | A (10)             |
| Max. Insertion Force total   | 100 N              |
| Mounting distance            | ≥ 0, dense packing |
| Resistance to soldering heat | 270°C / 10 s       |
| Weight                       | 3 g                |
| Packaging unit               | 100 pcs            |
|                              |                    |