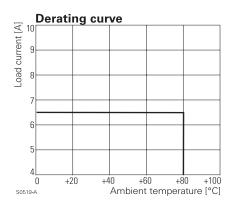

## **Approvals**

cULus E135149

| Technical data                          | RY 78 600             |
|-----------------------------------------|-----------------------|
| Rated voltage/Max. switching voltage AC | 240/400 VAC           |
| Rated current                           | 12 A                  |
| Limiting continuous current             | see derating curve    |
| Dielectric strength                     |                       |
| coil-contact circuit                    | 5000 V <sub>rms</sub> |
| Clearance / creepage                    |                       |
| coil-contact circuit                    | ≥ 8/8 mm              |
| Material group of insulation parts      | Illa                  |
| Insulation to IEC 60664-1               |                       |
| Type of insulation coil-contact circuit | reinforced            |
| open contact circuit                    | functional            |
| Rated insulation voltage                | 250 V                 |
| Pollution degree                        | 2                     |
| Rated voltage system                    | 230 / 400 V           |
| Overvoltage category                    |                       |

Material compliance: EU RoHS/ELV, China RoHS, REACH, Halogen content refer to the Product Compliance Support Center at www.te.com/customersupport/rohssupportcenter

| Ambient temperature range    | -40+80°C           |
|------------------------------|--------------------|
| Terminals                    | pcb                |
| Insertion cycles             | A (10)             |
| Max. Insertion Force total   | 100 N              |
| Mounting distance            | ≥ 0, dense packing |
| Resistance to soldering heat | 270°C / 10 s       |
| Weight                       | 3 g                |
| Packaging unit               | 100 pcs            |
|                              |                    |