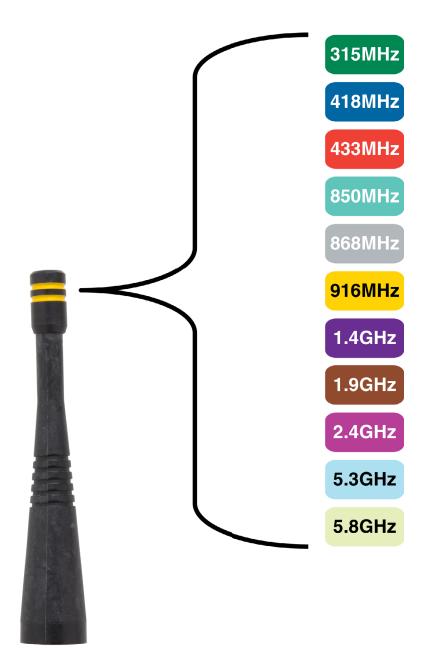

## Introduction

Linx uses color codes to indicate the center frequency on most of our antenna products. This makes it easy to identify which antenna is which, especially when many of them look identical otherwise.