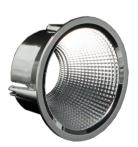

for a perfect match.



#### **Z35L**

| LED Board size [mm]        | TE P/N      |  |
|----------------------------|-------------|--|
| 13.5X13.5                  | 4-2213678-5 |  |
| 12X15                      | 4-2213678-3 |  |
| Connects to LEDIL ELISE-50 |             |  |



#### **Z45L**

| LED Board size [mm]        | TE P/N      |  |
|----------------------------|-------------|--|
| 20X24                      | 4-2325811-2 |  |
| 19X19                      | 4-2325807-2 |  |
| 19X19 (layout B)           | 4-2325807-3 |  |
| Connects to LEDIL ELISE-70 |             |  |



#### **Z50L**

| LED Board size [mm]         | TE P/N      |  |
|-----------------------------|-------------|--|
| 28X28                       | 4-2213480-1 |  |
| Connects to LEDIL ELISE-110 |             |  |



**LEDIL ELISE-50** 



**LEDIL ELISE-70** 



**LEDIL ELISE-110** 

### **Applications**

- Spot Lights
- Track Lights
- Recessed Downlights
- High Bay Lights
- Retrofit Lamps
- Wall Sconces

Visit te.com/LUMAWISE & LEDIL.com for more information

### **LEDiL**°

Copyright © 2018 LEDiL. All rights reserved.



TE Connectivity is a participating member of the Zhaga Consortium, an industry-wide cooperation enabling the interchangeability of LED light sources and simplifying LED applications for general lighting.

© 2020 TE Connectivity Corporation. All Rights Reserved. LUMAWISE, TE Connectivity, TE, TE connectivity (logo) and EVERY CONNECTION COUNTS are trademarks.

6-1773984-1 11/20 AK