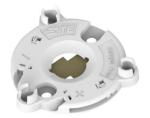

#### **Z35L**

| LED Board size [mm]        | TE P/N      |  |
|----------------------------|-------------|--|
| 13.5X13.5                  | 4-2213678-5 |  |
| 12X15                      | 4-2213678-3 |  |
| Connects to LEDIL ELISE-50 |             |  |

#### **Z45L**

| LED Board size [mm]        | TE P/N      |  |
|----------------------------|-------------|--|
| 20X24                      | 4-2325811-2 |  |
| 19X19                      | 4-2325807-2 |  |
| 19X19 (layout B)           | 4-2325807-3 |  |
| Connects to LEDIL ELISE-70 |             |  |

#### **Z50L**

| LED Board size [mm]         | TE P/N      |  |
|-----------------------------|-------------|--|
| 28X28                       | 4-2213480-1 |  |
| Connects to LEDIL ELISE-110 |             |  |