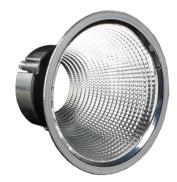

#### **Z35L**

| LED Board size [mm]        | TE P/N      |  |
|----------------------------|-------------|--|
| 13.5X13.5                  | 4-2213678-5 |  |
| 12X15                      | 4-2213678-3 |  |
| Connects to LEDIL ELISE-50 |             |  |



#### **Z45L**

| LED Board size [mm]        | TE P/N      |  |
|----------------------------|-------------|--|
| 20X24                      | 4-2325811-2 |  |
| 19X19                      | 4-2325807-2 |  |
| 19X19 (layout B)           | 4-2325807-3 |  |
| Connects to LEDIL ELISE-70 |             |  |



#### **Z50L**

| LED Board size [mm]         | TE P/N      |  |
|-----------------------------|-------------|--|
| 28X28                       | 4-2213480-1 |  |
| Connects to LEDIL ELISE-110 |             |  |



**LEDIL ELISE-50** 



**LEDIL ELISE-70** 



**LEDIL ELISE-110** 

### **Applications**

- Spot Lights
- Track Lights
- Recessed Downlights
- High Bay Lights
- Retrofit Lamps
- Wall Sconces

Visit te.com/LUMAWISE & LEDIL.com for more information

### **LEDiL**°

Copyright © 2018 LEDiL. All rights reserved.



TE Connectivity is a participating member of the Zhaga Consortium, an industry-wide cooperation enabling the interchangeability of LED light sources and simplifying LED applications for general lighting.

© 2020 TE Connectivity Corporation. All Rights Reserved. LUMAWISE, TE Connectivity, TE, TE connectivity (logo) and EVERY CONNECTION COUNTS are trademarks.

6-1773984-1 11/20 AK