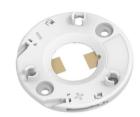

#### **Z35L**

| LED Board size [mm]        | TE P/N      |  |
|----------------------------|-------------|--|
| 13.5X13.5                  | 4-2213678-5 |  |
| 12X15                      | 4-2213678-3 |  |
| Connects to LEDIL ELISE-50 |             |  |

#### **Z45L**

| LED Board size [mm]        | TE P/N      |  |
|----------------------------|-------------|--|
| 20X24                      | 4-2325811-2 |  |
| 19X19                      | 4-2325807-2 |  |
| 19X19 (layout B)           | 4-2325807-3 |  |
| Connects to LEDIL ELISE-70 |             |  |

#### **Z50L**

| LED Board size [mm]         | TE P/N      |  |
|-----------------------------|-------------|--|
| 28X28                       | 4-2213480-1 |  |
| Connects to LEDIL ELISE-110 |             |  |