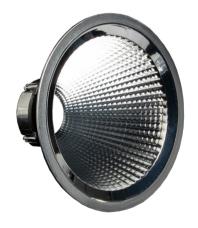

oard size [mm]        | TE P/N      |  |
|----------------------------|-------------|--|
| 13.5X13.5                  | 4-2213678-5 |  |
| 12X15                      | 4-2213678-3 |  |
| Connects to LEDIL ELISE-50 |             |  |



#### **Z45L**

| LED Board size [mm]        | TE P/N      |  |
|----------------------------|-------------|--|
| 20X24                      | 4-2325811-2 |  |
| 19X19                      | 4-2325807-2 |  |
| 19X19 (layout B)           | 4-2325807-3 |  |
| Connects to LEDIL ELISE-70 |             |  |



#### **Z50L**

| LED Board size [mm]         | TE P/N      |  |
|-----------------------------|-------------|--|
| 28X28                       | 4-2213480-1 |  |
| Connects to LEDIL ELISE-110 |             |  |



**LEDIL ELISE-50** 



**LEDIL ELISE-70** 



**LEDIL ELISE-110** 

### **Applications**

- Spot Lights
- Track Lights
- Recessed Downlights
- High Bay Lights
- Retrofit Lamps
- Wall Sconces

Visit te.com/LUMAWISE & LEDIL.com for more information

### **LEDiL**°

Copyright © 2018 LEDiL. All rights reserved.



TE Connectivity is a participating member of the Zhaga Consortium, an industry-wide cooperation enabling the interchangeability of LED light sources and simplifying LED applications for general lighting.

© 2020 TE Connectivity Corporation. All Rights Reserved. LUMAWISE, TE Connectivity, TE, TE connectivity (logo) and EVERY CONNECTION COUNTS are trademarks.

6-1773984-1 11/20 AK