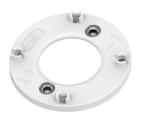

UMAWISE LED HOLDERS + LEDIL ELISE REFLECTORS**

LEDiL and TE Connectivity join forces and bring perfection in light and connectivity together in a collection of reflectors and LED holders. Engineered and developed for a perfect match.



#### **Z35L**

| LED Board size [mm]        | TE P/N      |  |
|----------------------------|-------------|--|
| 13.5X13.5                  | 4-2213678-5 |  |
| 12X15                      | 4-2213678-3 |  |
| Connects to LEDIL ELISE-50 |             |  |



#### **Z45L**

| LED Board size [mm]        | TE P/N      |  |
|----------------------------|-------------|--|
| 20X24                      | 4-2325811-2 |  |
| 19X19                      | 4-2325807-2 |  |
| 19X19 (layout B)           | 4-2325807-3 |  |
| Connects to LEDIL ELISE-70 |             |  |



#### **Z50L**

| LED Board size [mm]         | TE P/N      |  |
|-----------------------------|-------------|--|
| 28X28                       | 4-2213480-1 |  |
| Connects to LEDIL ELISE-110 |             |  |



**LEDIL ELISE-50** 



**LEDIL ELISE-70** 



**LEDIL ELISE-110** 

### **Applications**

- Spot Lights
- Track Lights
- Recessed Downlights
- High Bay Lights
- Retrofit Lamps
- Wall Sconces

Visit te.com/LUMAWISE & LEDIL.com for more information

### **LEDiL**°

Copyright © 2018 LEDiL. All rights reserved.



TE Connectivity is a participating member of the Zhaga Consortium, an industry-wide cooperation enabling the interchangeability of LED light sources and simplifying LED applications for general lighting.

© 2020 TE Connectivity Corporation. All Rights Reserved. LUMAWISE,