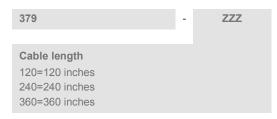

## ORDERING INFORMATION

Example; 379-120

Model 379 cable, 120inch cable length (standard length typically in stock)