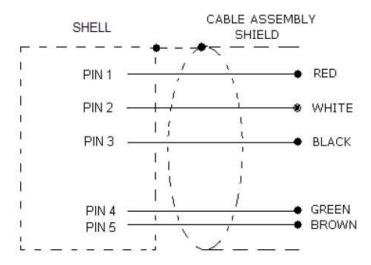

# **379 CABLE ASSEMBLY**

Instrumentation cable for the model 140A & 142A in-line amplifiers. Featuring shielded model 712 series Binder connector to pigtail leads. Standard cable length is 120 inches.

# **FEATURES**

- TPE Jacket
- PFA Insulated #30 AWG Conductors
- SPC Braided Shield
- Shielded Connector
- -40°C to +85°C Temp Range

# **APPLICATIONS**

- In-line Amplifiers
- Laboratory Testing
- Vibration Monitoring
- General Purpose

# **DIMENSIONS**



## **SCHEMATIC**



## ORDERING INFORMATION



Example; 379-120

Model 379 cable, 120inch cable length (standard length typically in stock)

## **NORTH AMERICA**

Measurement Specialties, Inc., a TE Connectivity Company Tel: 800-522-6752 customercare.akrn@te.com

### **EUROPE**

MEAS France SAS a TE Connectivity Company Tel: +31 73 624 6999 customercare.lcsb@te.com

### ASIA

Measurement Specialties (China), Ltd., a TE Connectivity Company Tel: 0400-820-6015 customercare.shzn@te.com

#### te.com/sensorsolutions

TE Connectivity, TE, and the TE connectivity (logo) are trademarks of the TE Connectivity Ltd. family of companies. Other logos, products and/or company names referred to herein may be trademarks of their respective owners.

The information given herein, including drawings, illustrations and schemat