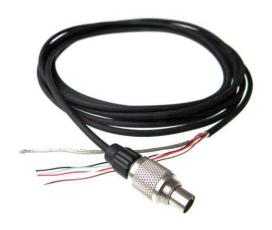

# **379 CABLE ASSEMBLY**

Instrumentation cable for the model 140A & 142A in-line amplifiers. Featuring shielded model 712 series Binder connector to pigtail leads. Standard cable length is 120 inches.