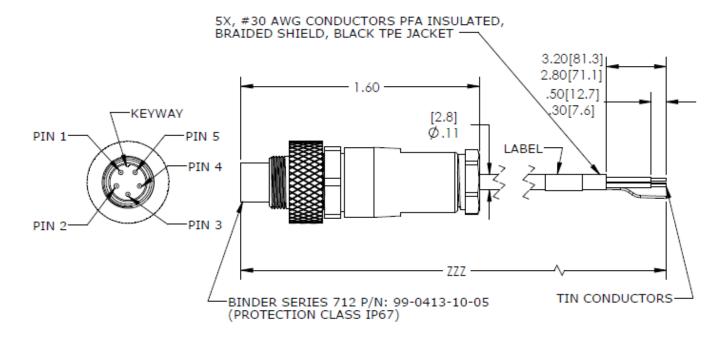

# **379 CABLE ASSEMBLY**

Instrumentation cable for the model 140A & 142A in-line amplifiers. Featuring shielded model 712 series Binder connector to pigtail leads. Standard cable length is 120 inches.

# **FEATURES**

- TPE Jacket
- PFA Insulated #30 AWG Conductors
- SPC Braided Shield
- Shielded Connector
- -40°C to +85°C Temp Range

# **APPLICATIONS**

- In-line Amplifiers
- Laboratory Testing
- Vibration Monitoring
- General Purpose

# **DIMENSIONS**



## **SCHEMATIC**



## ORDERING INFORMATION



Example; 379-120

Model 379 cable, 120inch cable length (standard length typically in stock)

## **NORTH AMERICA**

Measurement Specialties, Inc., a TE Connectivity Company Tel: 800-522-6752 customercare.akrn@te.com

### **EUROPE**

MEAS France SAS a TE Connectivity Company Tel: +31 73 624 6999 customercare.lcsb@te.com

### ASIA

Measurement Specialties (China), Ltd., a TE Connectivity Company Tel: 0400-820-6015 customercare.shzn@te.com

#### te.com/sensorsolutions

TE Connectivity, TE, and the TE connectivity (logo) are trademarks of the TE Connectivity Ltd. family of companies. Other logos, products and/or company names referred to herein may be trademarks of their respective owners.

The information given herein, including drawings, illus