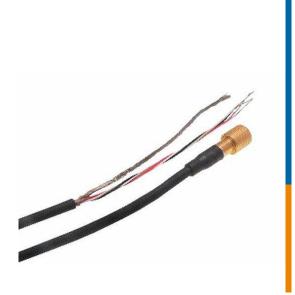

# **341A CABLE ASSEMBLY**

Piezo resistive plug and play accelerometer cable assembly featuring #12-48, 5-socket plug. Standard cable length is 120 inches. Mates with accelerometer model 4807A.

# **FEATURES**

- ◆ TPE Jacket
- PFA Insulated #30 AWG Conductors
- Braided Shield
- Straight Knurl on Socket
- -55→C to +125→C Temp Range