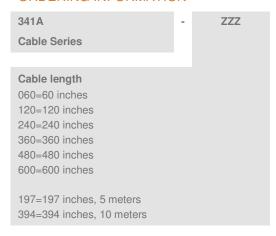

#### ORDERING INFORMATION

Example; 341A-120

Model 341A cable, 120inch cable length (standard length typically in stock)