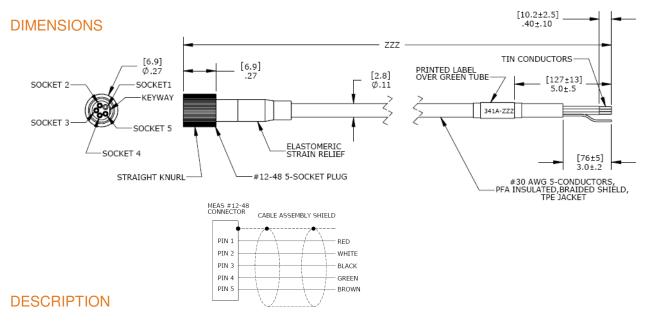

# **341A CABLE ASSEMBLY**

Piezo resistive plug and play accelerometer cable assembly featuring #12-48, 5-socket plug. Standard cable length is 120 inches. Mates with accelerometer model 4807A.

# **FEATURES**

- ◆ TPE Jacket
- PFA Insulated #30 AWG Conductors
- Braided Shield
- Straight Knurl on Socket
- -55→C to +125→C Temp Range