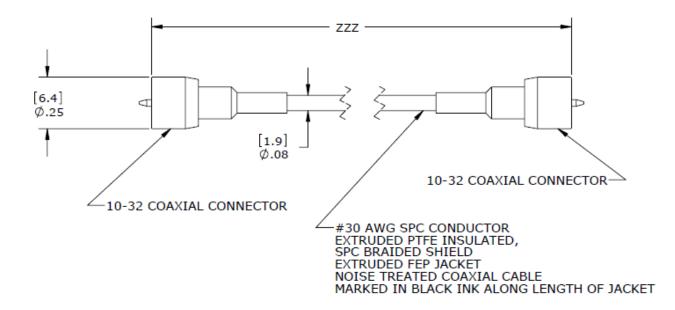

## **FEATURES**

- FEP Jacket
- PTFE Insulated #30 AWG Conductors
- SPC Braided Shield
- 2 x 10-32 Coaxial Connector
- -55°C to +260°C Temp Range

## **APPLICATIONS**

- Charge Mode Accelerometers
- Vibration Monitoring
- High Temperature
- Shock Monitoring
- Laboratory Testing

DIMENSIONS

#### **ORDERING INFORMATION**

| 320                                                                                            | ŀ | ZZZ |
|------------------------------------------------------------------------------------------------|---|-----|
| <b>Cable length</b><br>120=120 inches (10ft)<br>240=240 inches (20ft)<br>360=360 inches (30ft) |   |     |