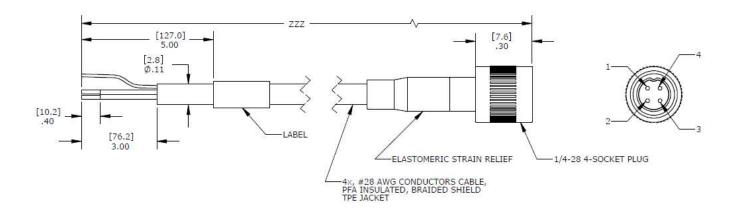

# **317 CABLE ASSEMBLY**

IEPE plug and play accelerometer cable assembly for triaxial accelerometers. Featuring 4-pin Microtech connector to pigtail leads. Standard cable length is 120 inches. Mates with accelerometer models 7131A, 7132A & 7134A.

## **FEATURES**

- TPE Jacket
- PFA Insulated #28 AWG Conductors
- SPC Braided Shield
- 4-Pin Microtech Connector
- -54°C to +125°C Temp Range

# **APPLICATIONS**

- IEPE Triaxial Accelerometers
- Laboratory Testing
- Vibration Monitoring
- General Purpose
- Modal Testing

## **DIMENSIONS**



## **SCHEMATIC**





### ORDERING INFORMATION



Example; 317-120

Model 317 cable, 120inch cable length (standard length typically in stock)

#### **NORTH AMERICA**

Measurement Specialties, Inc., a TE Connectivity Company Phone: 800-522-6752

Email: customercare.hmpt@te.com

## **EUROPE**

MEAS France SAS a TE Connectivity Company Phone: 800-440-5100

Email: <a href="mailto:customercare.lcsb@te.com">customercare.lcsb@te.com</a>

## ASIA

Measurement Specialties (China), Ltd., a TE Connectivity Company Phone: 400-820-6015

Email: customercare.shzn@te.com

#### TE.com/sensor solutions

Measurement Specialties, Inc., a TE Connectivity company.

Measurement Specialties, TE Connectivity, TE Connectivity (logo) and EVERY CONNECTION COUNTS are trademarks. All other logos, products and/or com