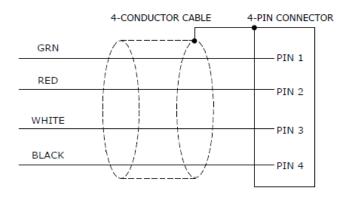

# **317 CABLE ASSEMBLY**

IEPE plug and play accelerometer cable assembly for triaxial accelerometers. Featuring 4-pin Microtech connector to pigtail leads. Standard cable length is 120 inches. Mates with accelerometer models 7131A, 7132A & 7134A.

## **FEATURES**

- TPE Jacket
- PFA Insulated #28 AWG Conductors
- SPC Braided Shield
- 4-Pin Microtech Connector
- -54°C to +125°C Temp Range

# **APPLICATIONS**

- IEPE Triaxial Accelerometers
- Laboratory Testing
- Vibration Monitoring
- General Purpose
- Modal Testing

## **DIMENSIONS**



## **SCHEMATIC**





### ORDERING INFORMATION



Example; 317-120

Model 317 cable, 120inch cable length (standard length typically in stock)

#### **NORTH AMERICA**

Measurement Specialties, Inc., a TE Connectivity Company Phone: 800-522-6752

Email: customercare.hmpt@te.com

## **EUROPE**

MEAS France SAS a TE Connectivity Company Phone: 800-440-5100

Email: <a href="mailto:customercare.lcsb@te.com">customercare.lcsb@te.com</a>

## ASIA

Measurement Specialties (China), Ltd., a TE Connectivity Company Phone: 400-820-6015

Email: customercare.shzn@te.com

#### TE.com/sensor solutions

Measurement Specialties, Inc., a TE Connectivity company.

Measurement Specialties, TE Connectivity, TE Connectivity (logo) and EVERY CONNECTION COUNTS are trademarks. All other logos, products and/or company names referred