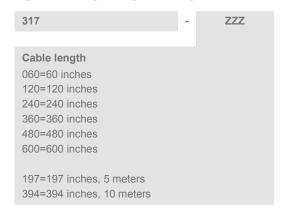

### ORDERING INFORMATION

Example; 317-120

Model 317 cable, 120inch cable length (standard length typically in stock)