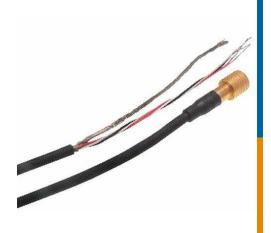

# **317 CABLE ASSEMBLY**

IEPE plug and play accelerometer cable assembly for triaxial accelerometers. Featuring 4-pin Microtech connector to pigtail leads. Standard cable length is 120 inches. Mates with accelerometer models 7131A, 7132A & 7134A.

## **FEATURES**

- TPE Jacket
- PFA Insulated #28 AWG Conductors
- SPC Braided Shield
- 4-Pin Microtech Connector
- -54°C to +125°C Temp Range