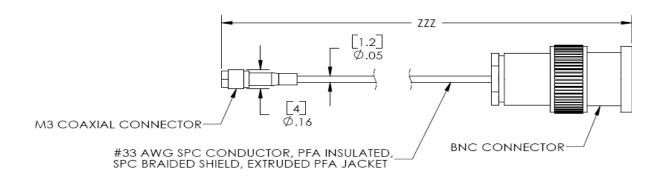

## **DIMENSIONS**

## **FEATURES**

- M3 Coaxial Connector to BNC Connector
- SPC Braided Shield
- #33 AWG Conductors
- Extruded PFA Jacket
- -55°C to +200°C Temp Range