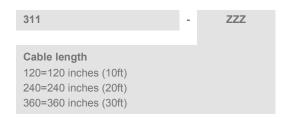

## ORDERING INFORMATION

Example; 311-120

Model 311 cable, 120inch cable length (standard length typically in stock)