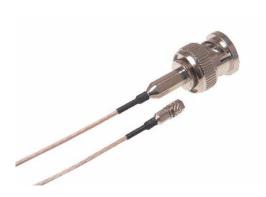

# **311 CABLE ASSEMBLY**

IEPE plug and play accelerometer cable assembly featuring M3 Coaxial connector and BNC connector. Standard length is 120 inches. Mates with accelerometer model 7101A, 7102A.

## **FEATURES**

- M3 Coaxial Connector to BNC Connector
- SPC Braided Shield
- #33 AWG Conductors
- Extruded PFA Jacket
- -55°C to +200°C Temp Range