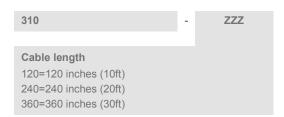

## ORDERING INFORMATION

Example; 310-120

Model 310 cable, 120inch cable length (standard length typically in stock)