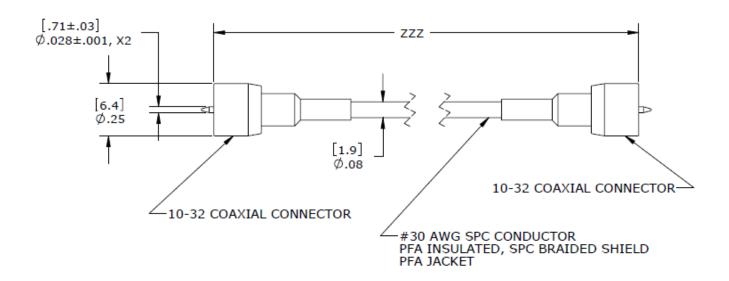

## **DIMENSIONS**

## **FEATURES**

- PFA Jacket
- PFA Insulated #30 AWG Conductors
- SPC Braided Shield
- 2 x 10-32 Coaxial Connector
- -55°C to +200°C Temp Range