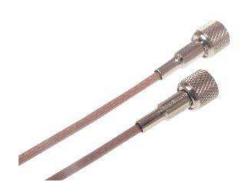

# **310 CABLE ASSEMBLY**

IEPE plug and play accelerometer cable assembly. Standard cable length is 120 inches with 10-32 coaxial connector at each end. Mates with accelerometer models 7100A, 7104A, 7105A, 7108A, 7130A.

## **FEATURES**

- PFA Jacket
- PFA Insulated #30 AWG Conductors
- SPC Braided Shield
- 2 x 10-32 Coaxial Connector
- -55°C to +200°C Temp Range