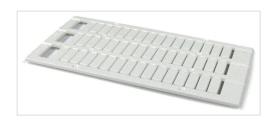

General Information

Extended Product Type: MC812PA V (x100) Horizontal

**Product ID:** 1SNK166221R0000

**EAN**: 3472599999336

Catalog Description: MC812PA Terminal Block Markers pre-printed : V (x100) Horizontal

**Long Description:** MC812PA Terminal Block Markers pre-printed : V (x100) Horizontal.

Ordering

Color: White

Minimum Order Quantity: 1 piece

Customs Tariff Number: 39269097

Popular Downloads

Data Sheet, Technical Information: 1SNK160010D0201