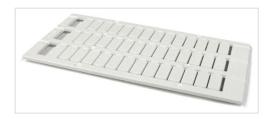

General Information

Extended Product Type: MC812PA V (x100) Horizontal

**Product ID:** 1SNK166221R0000

**EAN**: 3472599999336

Catalog Description: MC812PA Terminal Block Markers pre-printed : V (x100) Horizontal

**Long Description:** MC812PA Terminal Block Markers pre-printed : V (x100) Horizontal.

Ordering

Color: White

Minimum Order Quantity: 1 piece

Customs Tariff Number: 39269097

Popular Downloads

Data Sheet, Technical Information: 1SNK160010D0201