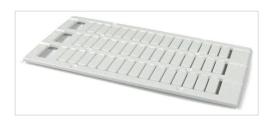

**Long Description:** MC812PA Terminal Block Markers pre-printed : 501->600 Vertical.

Ordering

Color: White

Minimum Order Quantity: 1 piece

Customs Tariff Number: 39269097

Popular Downloads

Data Sheet, Technical Information: 1SNK160011D0201

Instructions and Manuals: 1SNK160027C0201

**Dimensions** 

Product Net Width: 8 mm

Product Net Height: 12 mm

Product Net Length: 7.6 mm

Product Net Depth / Length: 7.6 mm

Product Net Weight: 14 g

**Technical** 

Spacing: 8 mm

Function: Pre-printed marker card

Insulation Material: Polyamide

Technical UL/CSA

Flammability According to UL94: V2

Environmental

Ambient Air Temperature: Operation -55 ... +110 °C

Storage -55 ... +110 °C