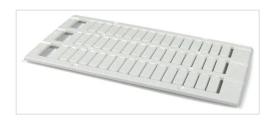

MC812PA Terminal Block Markers pre-printed: 201->300 Vertical.

Ordering

White Color:

**Minimum Order Quantity:** 1 piece

**Customs Tariff Number:** 39269097

Popular Downloads

**Data Sheet, Technical Information:** 1SNK160011D0201