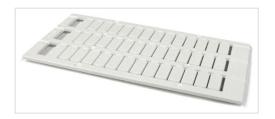

MC812PA Terminal Block Markers pre-printed: 201->300 Vertical.

Ordering

White Color:

**Minimum Order Quantity:** 1 piece

**Customs Tariff Number:** 39269097

Popular Downloads

**Data Sheet, Technical Information:** 1SNK160011D0201