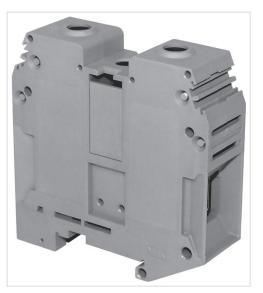

## HD 6/14.SDH3

TE Connectivity has acquired the DIN Rail Terminal Block product range from ABB

Products + Low Voltage Products and Systems + Connection Devices + Terminal Blocks + Railway Terminal Blocks

| General Information             |                                                                                                                                                                    |
|---------------------------------|--------------------------------------------------------------------------------------------------------------------------------------------------------------------|
| Extended Product Type:          | HD 6/14.SDH3                                                                                                                                                       |
| Product ID:                     | 1SNA162314R2400                                                                                                                                                    |
| EAN:                            | 3472591623147                                                                                                                                                      |
| Catalog Description:            | HD 6/14.SDH3 Railway Terminal Blocks                                                                                                                               |
| Long Description:               | HD6/14.SDH3 - Railway Terminal Blocks - Component holder - Beige - 14<br>mm 0.551 in spacing.                                                                      |
| Ordering                        |                                                                                                                                                                    |
| Minimum Order Quantity:         | 10 piece                                                                                                                                                           |
| Customs Tariff Number:          | 85369010                                                                                                                                                           |
| Dimensions                      |                                                                                                                                                                    |
| Product Net Width:              | 14 mm                                                                                                                                                              |
| Product Net Height:             | 54 mm                                                                                                                                                              |
| Product Net Depth / Length:     | 44.5 mm                                                                                                                                                            |
| Product Net Weight:             | 30 g                                                                                                                                                               |
| Technical                       |                                                                                                                                                                    |
| Number of Levels:               | 1                                                                                                                                                                  |
| Mounting on DIN Rail:           | G32 (32 x 15 mm Mounting Rail) acc. to IEC 60715<br>TH35-7.5 (35 x 7.5 mm Mounting Rail) acc. to IEC 60715<br>TH35-15 (35 x 15 mm Mounting Rail) acc. to IEC 60715 |
| Certificates and Declarations   | (Document Number)                                                                                                                                                  |
| Declaration of Conformity - CE: | 1SND225001U1000                                                                                                                                                    |
| EAC Certificate:                | 1SND161009A1100                                                                                                                                                    |
| Environmental Information:      | 1SND220040E1002                                                                                                                                                    |
| Classifications                 |                                                                                                                                                                    |
| Object Classification Code:     | X                                                                                                                                                                  |
| ETIM 4:                         | EC000902 - (Knife) disconnect terminal block                                                                                                                       |
| ETIM 5:                         | EC000902 - (Knife) disconnect terminal block                                                                                                                       |
| ETIM 6:                         | EC000902 - (Knife) disconnect terminal block                                                                                                                       |
| Container Information           |                                                                                                                                                                    |