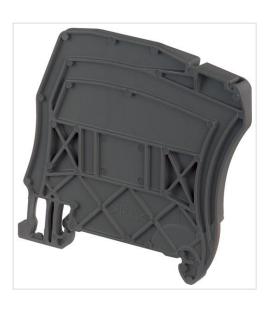

## SCM6D

TE Connectivity has acquired the DIN Rail Terminal Block product range from ABB

Products + Low Voltage Products and Systems + Connection Devices + Terminal Blocks Accessories

Circuit Separators

General Information

Extended Product Type: SCM6D

**Product ID:** 1SNA113482R0500

**EAN**: 3472591134827

Catalog Description: SCM6D Circuit Separators Grey

Long Description: - The SCM circuit separator avoids the derating of terminal blocks when cu

t jumper bars are used, - Without spacing loss, - Extends 8 mm 0.315 in on

top.

Ordering

Color: Grey

Minimum Order Quantity: 10 piece

Customs Tariff Number: 39269097

**Dimensions** 

Product Net Weight: 0.3 g