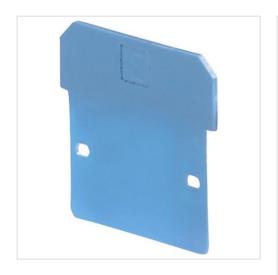

## SCM6D

TE Connectivity has acquired the DIN Rail Terminal Block product range from ABB

Products + Low Voltage Products and Systems + Connection Devices + Terminal Blocks Accessories

Circuit Separators

General Information

Extended Product Type: SCM6D

**Product ID:** 1SNA113482R0500

**EAN**: 3472591134827

Catalog Description: SCM6D Circuit Separators Grey

Long Description: - The SCM circuit separator avoids the derating of terminal blocks when cu

t jumper bars are used, - Without spacing loss, - Extends 8 mm 0.315 in on

top.

Ordering

Color: Grey

Minimum Order Quantity: 10 piece

Customs Tariff Number: 39269097

**Dimensions** 

Product Net Weight: 0.3 g