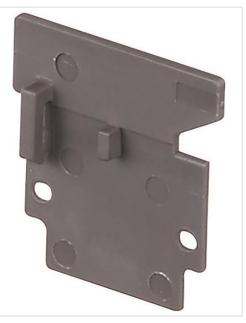

## SCM6D

TE Connectivity has acquired the DIN Rail Terminal Block product range from ABB

Products + Low Voltage Products and Systems + Connection Devices + Terminal Blocks Accessories

Circuit Separators

General Information

Extended Product Type: SCM6D

**Product ID:** 1SNA113482R0500

**EAN**: 3472591134827

Catalog Description: SCM6D Circuit Separators Grey

Long Description: - The SCM circuit separator avoids the derating of terminal blocks when cu

t jumper bars are used, - Without spacing loss, - Extends 8 mm 0.315 in on

top.

Ordering

Color: Grey

Minimum Order Quantity: 10 piece

Customs Tariff Number: 39269097

**Dimensions** 

Product Net Weight: 0.3 g