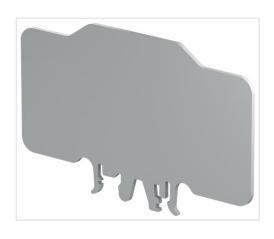

## SCM6D

TE Connectivity has acquired the DIN Rail Terminal Block product range from ABB

Products + Low Voltage Products and Systems + Connection Devices + Terminal Blocks Accessories

Circuit Separators

General Information

Extended Product Type: SCM6D

**Product ID:** 1SNA113482R0500

**EAN**: 3472591134827

Catalog Description: SCM6D Circuit Separators Grey

Long Description: - The SCM circuit separator avoids the derating of terminal blocks when cu

t jumper bars are used, - Without spacing loss, - Extends 8 mm 0.315 in on

top.

Ordering

Color: Grey

Minimum Order Quantity: 10 piece

Customs Tariff Number: 39269097

**Dimensions** 

Product Net Weight: 0.3 g