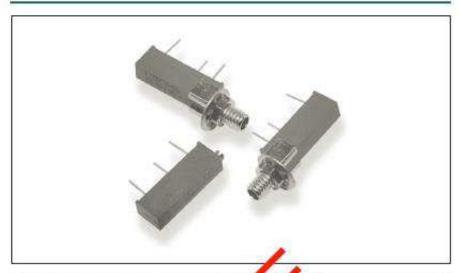

## Type 433PW Series

## **Key Features**

- Stable Infinite Resolution
- High Performance
- Wiper Idles at End Stop
- Rugged Construction
- Fully Sealed
- Panel Mount Available

When you need a durable trimming potentioment, to se 19mm rectilinear styles offer quality performance at a competitive price. They feats to a connet element for stability and resolution and are available in two formats. They feats to a connet element for stability and board-washing solvents and can be offered with sonel mount for external adjustment.