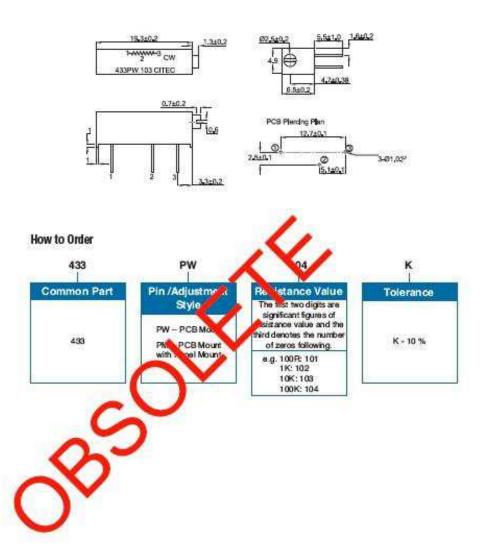

| 50G                                |  |
| - Constitution - Cons |                                    |  |



# Type 433PW Series

#### **Dimensions**